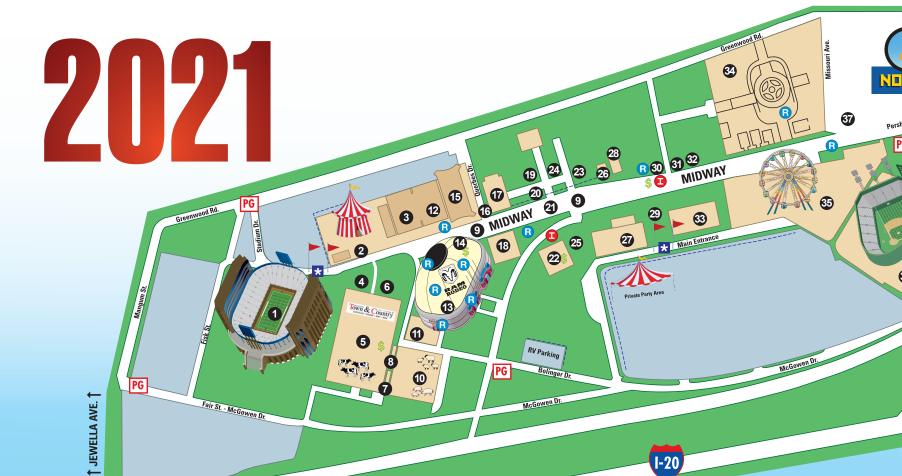

## **StateFairOfLouisiana.com**

- Information
- \* Entrances
- Restrooms
- --- Parking Fence
- Parking
- PG Parking Gate
- \$ ATM
- 1 Independence Stadium
- 2 Circus Hollywood
- 3 Jump "The Ultimate Dog Show"
- **4** Pork Chop Revue
- **6** Cattle Barn
- **6** Pirates of the Caribbean High Dive Show
- Livestock Sale Arena
- Milking Parlor and FFA Ag Mechanic Show
- Street Entertainers
- Swine & Sheep Barn

- Ag Exhibits
- Belmont World of Magic Show
- Hirsch Coliseum
- Ram Rodeo Exhibit
- 15 Ag Magic At The State Fair
- 16 Dining Area
- **T** Commercial Exhibit Building
- **®** Cattleman's Steakhouse
- State Fair Zoo
- Hollywood Racing Pigs

- Independent Midway
- State Fair Office
- Double Hump Camel Show
- 2 Mrs Stevana's Friesian Horse Show
- **25** Cooking Contests
- 26 Giant Slide
- Antique Tractor Pull
- **29** Free Entertainment Stage
- 29 BeBops Malt Shop
- 3 Shreveport Police / Lost Children

**3** EMT / Shreveport Fire Department

f E

- **②** Crabtree Amusement Office
- 3 Kiddie Land
- 2 Louisiana State Exhibit Museum
- **35** Carnival
- **35** Fairgrounds Field
- **Timberview Helicopter Rides**