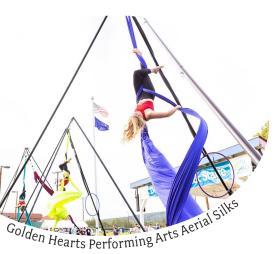

## SATURDAY, JULY 29 - ARTISTS' AFFAIR DAY

Noon - Midnight (Ticket Booths close at 11PM)

| Baby Show                                     |
|-----------------------------------------------|
| Alaska Quarter Horse Show                     |
| Quilt Show Every Hour on the Half Hour        |
| Little Zoo to You Petting Zoo Open            |
| Sand Sculpture in action by Sue McGrew        |
| All Day Cloring Pages                         |
| Scavenger Hunt Everyday                       |
| 4-H/FFA Open Dairy Goat Showmanship           |
| Chalk Art                                     |
| King BMX                                      |
| AKU-MATU                                      |
| The Multiple Uses of Reindeer as Livestock    |
| Golden Heart Performing Arts Aerial Silks     |
| Dachshund Dash - Mt. McKinley Animal Hospital |
| 4-H/FFA Large Animal Showmanship              |
| Identity Crisis                               |
| Pie Eating Contest                            |
| Fashion Show                                  |
| King BMX                                      |
| Giant Cabbage Weigh in                        |
| Dawn McClain                                  |
| Walk This Way & Guns 4 Roses Concert          |
| Fairbanks Academy of Children's Theatre       |
| King BMX                                      |
| Carey Seward                                  |
| Evolution Of A Thursday                       |
| Rootsy Soul                                   |
|                                               |