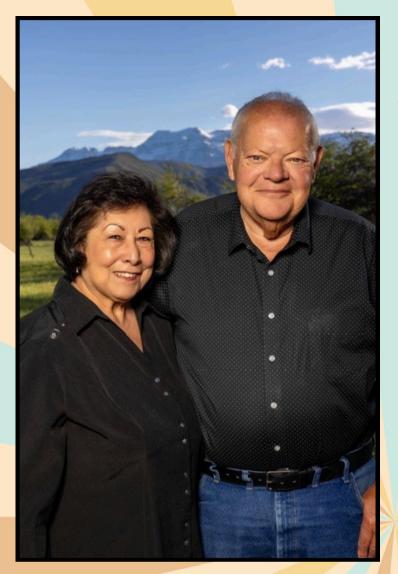

# BRENT & CORA BRIGGS

Brent and Cora Briggs have been lifelong residents of the Heber Valley. Brent was born in Heber City in the old hospital on 100 South, to Maurice and Rhoda Briggs, in July 1948.He is the youngest of three children. Cora was born in Montrose, Colorado, in May 1953, to Juan and Lillian Montano. She is the oldest of seven children. Cora moved to the Heber Valley in 1964, first to Midway and then to Heber City. Brent and Cora attended different elementary schools, Brent went to Central school and Cora went to the North school. They both graduated from Wasatch High school, Brent in 1966 and Cora in 1971.

Following Graduation Brent went on to attend Dixie State and then to BYU. Cora was working at Valley Lunch or "Scrappy's" where she and Brent met in March 1972 and married three weeks later.

Throughout the years Brent and Cora worked together at various restaurants in the valley learning all of the positions and details of the restaurant business, but most importantly they found a love and passion for serving the community.

In 1990, they took a leap of faith and purchased the Hub Cafe. They owned and operated the Hub Cafe until 2000. They then went on to become the owner/operators of The Wagon Wheel Cafe from 2002 to 2006. During those years they created a welcoming space that not only served excellent food and hot coffee but also played an active role in enriching the lives of their customers and employees. They fostered excellent relationships with many people in the community and created jobs and mentorship for the teens they hired for their first job.

Brent and Cora supported community events and fundraisers such as the Jr. livestock shows, floats for parades and drivers in the Demolition Derby. They were both members of the Chamber of Commerce for many years and Cora served on the Board of Health.

In 2006, Brent and Cora went in a slightly new direction, taking their passion for serving the community to the Wasatch County Senior Citizens Center, where they have been able to create the same warm, welcoming environment for the senior citizens of the community. They go above and beyond for all of the seniors whether they are able to come in person or have their meals delivered. Their goal has been to make a difference in the daily lives of the Wasatch County seniors by making sure they are able to receive a delicious and nutritious meal prepared with love. Brent and Cora love all of the Senior Citizens of the Heber Valley and will continue to share that love through their warm food and warm hearts.

Brent and Cora recently celebrated their 52nd wedding anniversary this year. Their greatest accomplishment, if you ask them, is and has always been their family. They are proud parents of two sons, John and Ash (Billie) Briggs. They're also the proudest of proud Grandparents to two beautiful and amazing granddaughters. Addie (19) who is attending the University of Utah and Ella (16) who attends Tooele High School. The girls are the light of their lives. They are very active grandparents and make sure to attend any event that the girls are involved in.

When they get a spare weekend Brent and Cora love to go on road trips, explore old ghost towns, go fishing, or take a beautiful drive around the amazing Heber Valley. On very special occasions you can find Cora planning a surprise party for those she loves. Both Brent and Cora love the Heber Valley and feel privileged to serve such a wonderful community. They are honored to receive the invitation to be the Grand Marshalls of the Wasatch County Fair 2024.