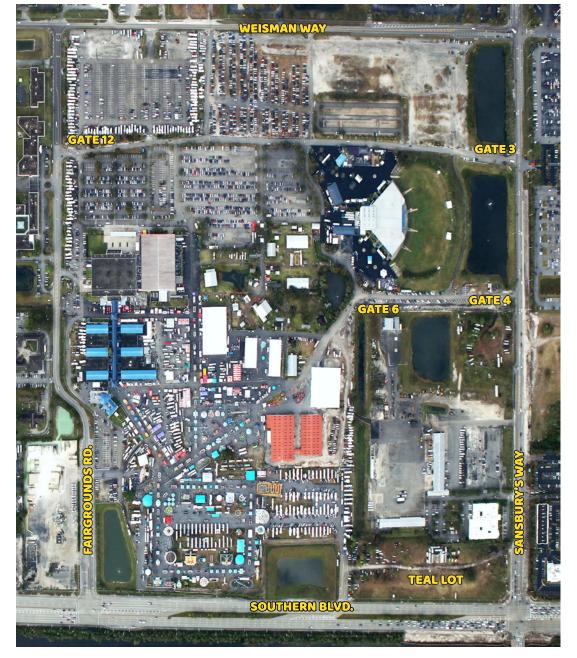

## Scan for Apple Maps

**DIRECTIONS TO THE FAIRGROUNDS:** The South Florida Fair is located off Southern Boulevard in West Palm Beach, FL, 1.5 miles west of the Florida Turnpike and 1 mile east of 441/SR7. **From I-95:** Exit #68 at Southern Blvd. Go west approximately 7 miles to Sansbury's Way. Exhibitors Gate 4/6 is on Sansbury's Way, south of the amphitheatre. **From Turnpike:** Exit #97 in West Palm Beach. Go west 1.5 miles to Sansbury's Way. Gate 4/6 is on Sansbury's Way, south of the amphitheatre.

**PARKING:** General Parking is \$10 every day of the Fair. All parking is on a first-come, first-served basis. Parking area opens one (1) hour prior to Fair opening. Public entrances are inside Gates 3 or 12.