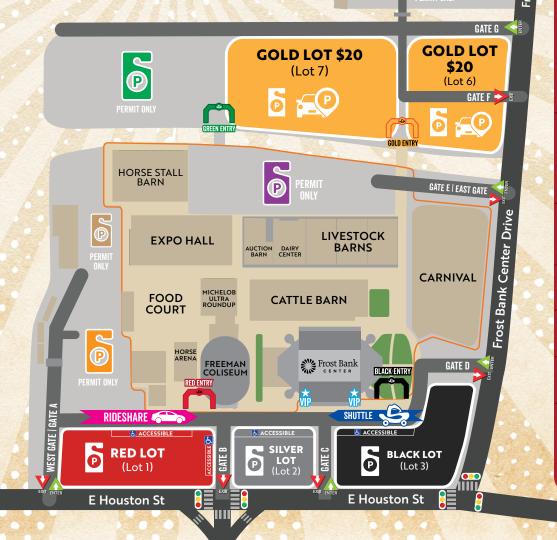

## GOLD LOT: \$20 (Lot 6 & 7) – PUBLIC PARKING Enter at GATE G – 679 Frost Bank Center Drive – EXIT Gate F Drive-Up Purchase (while space available) \*If full, overflow to Blue Lot

BLACK LOT (Lot 3) – Enter at GATE D – 247 Frost Bank Center Drive RESERVED PERMIT PARKING ONLY

SILVER LOT (Lot 2) – Enter at GATE C – E. Houston St. RESERVED PERMIT PARKING ONLY

RIDESHARE

E Houston St

LYFT / UBER / TAXI

PICK-UP & DROP-OFF

**RED LOT** (Lot 1) – Enter at GATE A | WEST GATE – 3205 E. Houston St. RESERVED PERMIT PARKING ONLY