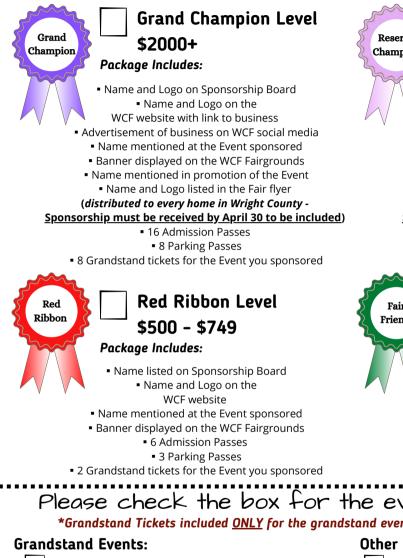

# **Reserve Champion Level** \$1000 - \$1999

## Package Includes:

- Name and Logo on Sponsorship Board Name and Logo on the
- WCF website with link to business
- Advertisement of business on WCF social media
  - Name mentioned at the Event sponsored
  - Banner displayed on the WCF Fairgrounds
- Name mentioned in promotion of the Event Name and Logo listed in the Fair flyer

#### (distributed to every home in Wright County -Sponsorship must be received by April 30 to be included)

- 12 Admission Passes
  - 6 Parking Passes

• 6 Grandstand tickets for the Event you sponsored

# **Blue Ribbon Level** \$750 - \$999

### Package Includes:

- Name listed on Sponsorship Board Name and Logo on the
- WCF website with link to business Name mentioned at the Event sponsored
- Banner displayed on the WCF Fairgrounds
- Name mentioned in promotion of the Event Name listed in the Fair flyer

## (distributed to every home in Wright County -

- Sponsorship must be received by April 30 to be included)
  - 8 Admission Passes
  - 4 Parking Passes
  - 4 Grandstand tickets for the Event you sponsored