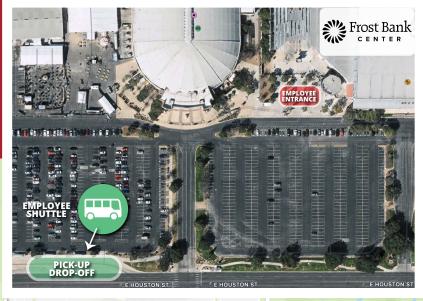

## **Employee Parking available at:**

The Wheatley Heights Sports Complex 200 Noblewood Dr, San Antonio, TX 78220

Employee Shuttle will pick-up and drop off employees at designated areas of the Wheatley Heights Sports Complex at no expense to riders. **Shuttles will run 24 Hours every day**. Employees will be dropped off at Employee Entrance Gate located near the SW Ticket Tower. Pass required for entry.

COLISEUM-

For more information please contact your supervisor. Expect heavy traffic and delays on busy event days, please plan on arriving at shuttle location in plenty of time for your shifts.