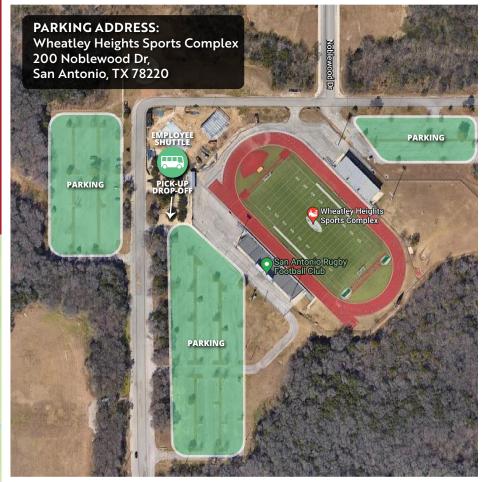

## **Employee Parking available at:**

The Wheatley Heights Sports Complex 200 Noblewood Dr, San Antonio, TX 78220

Employee Shuttle will pick-up and drop off employees at designated areas of the Wheatley Heights Sports Complex at no expense to riders. **Shuttles will run 24 Hours every day**. Employees will be dropped off at Employee Entrance Gate located near the SW Ticket Tower. Pass required for entry.