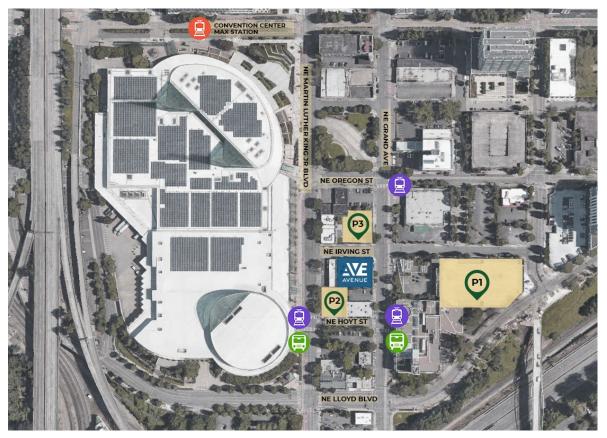

# PARKING AND TRANSPORATION OPTIONS

AVENUE is located at 631 NE Grand Ave., Portland OR 97232

### PARKING OPTIONS

(P)

City Center Parking Garage - 670 NE 7th Ave

- One block east of AVENUE
- Multi-level covered and uncovered parking garage with 460 spaces and three entrances

(P3)

# Public Parking Lot - 429 NE Hoyt St

- On block south of AVENUE
- 30 spaces; pay station is located on the lot

Umpqua Bank Parking Lot - 717 NE Grand Ave

- Directly across NE Irving St from AVENUE
- 35 spaces; pay station is located on the lot
- Public parking is available from 5pm 8am on weekdays and all hours on weekends

#### Street Parking

• Metered street parking is available for 2 hour and 5 hour periods. Pay through Parking Kitty pay stations and app

#### Portland Streetcar

- A Loop: NE Oregon & Grand One block northeast of AVENUE
- A Loop: NE MLK and Hoyt Two blocks southwest of AVENUE
- B Loop: at NE Grand and Hoyt One block southeast of AVENUE

#### TriMet Buses

- Line 6: NE Grand and Hoyt One block southeast of AVENUE
- Line 6 at NE MLK and Hoyt Two blocks southwest of AVENUE

## MAX Light Rail

- Convention Center MAX Station 777 NE Martin Luther King Jr Blvd
- MAX Blue, Green, and Red Lines
- 0.2 mile north of AVENUE