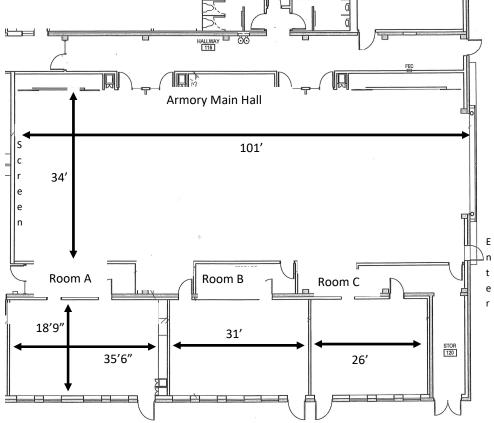

## **Maximum Capacity:** Standing 500 Theater 400 Dining 200 Class 120 **Main Hall** 100' x 34' 3400 sq. ft. Room A 35' x 19' 665 sq. ft. 31' x 19' Room B 589 sq. ft. Room C 26' x 19' 494 sq. ft.