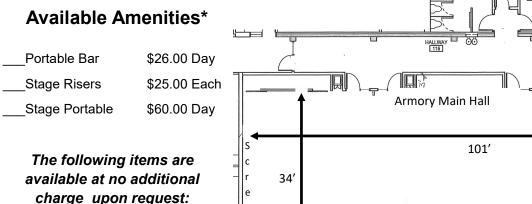

## 2024 Rates—Daily

Main Hall: \$595.00

Includes Audio/Video equipment

- Data projector, overhead speakers, cordless microphones (limited number)
- Room A: \$110.00 includes built in AV
- Room B & C: \$85.00 each
- Basic set-up includes tables and chairs

Tables (up to 19 rounds, 18 rectangles)

Chairs

Coat rack

Coffee urn

**Podium** 

US & State Flags & Poles

White board

<sup>\*</sup>Displayed prices do not include applicable sales tax of 8.4% on amenities. RV and dry camping is subject to 10.4% sales and lodging tax.