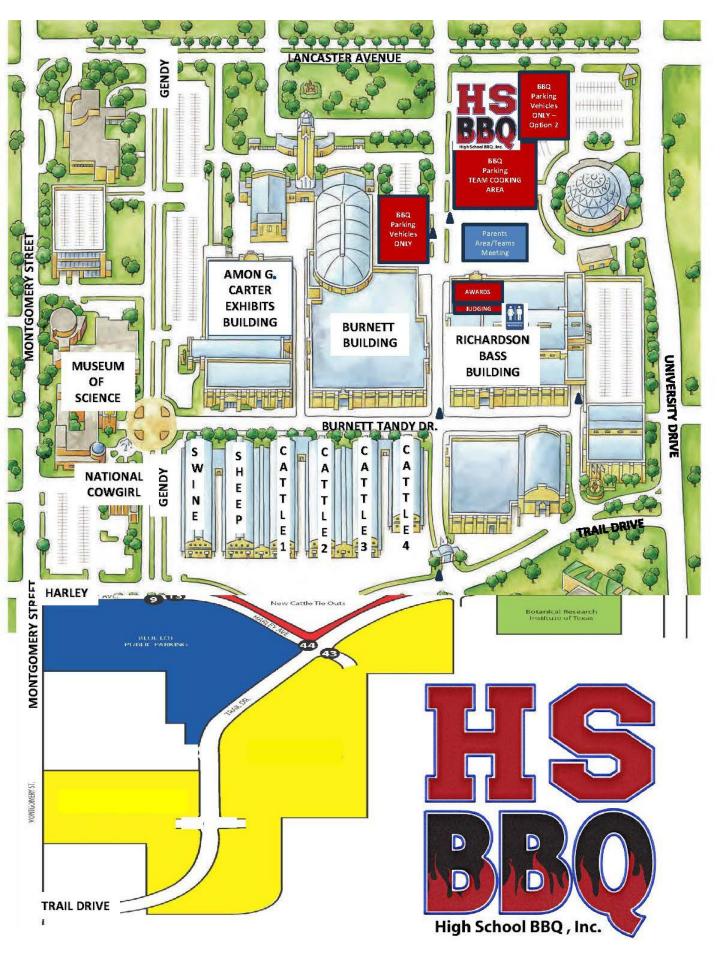

## **DRIVING Directions from University Drive**

## DRIVING DIRECTIONS TO WILL ROGERS MEMORIAL CENTER

**FROM THE NORTH**: Take I-35W South to downtown Fort Worth – Exit I-30 West towards Abilene – Travel approximately three miles past downtown Fort Worth to the University Drive (Exit 12)– Turn north on University Drive

**FROM THE SOUTH**: Take I-35W north to downtown Fort Worth – Exit I-30 West towards Abilene – Travel approximately three miles past downtown Fort Worth to the University Drive (Exit 12)– Turn north on University Drive

**FROM THE EAST**: Take I-30 West approximately three miles past downtown Fort Worth to the University Drive (Exit 12)– Turn north on University Drive

**FROM THE WEST**: Take I-30 East to the University Drive (Exit 12)– Turn north on University Drive

- THE FIRST LIGHT, ONCE YOU ARE TRAVELING NORTH IS TRAIL DRIVE.
- MAKE A LEFT (WEST) ONTO TRAIL DRIVE
- 2<sup>ND</sup> RIGHT IS THE ENTRANCE TO GATE 42. (LARGE DOUBLE ENTRANCE)