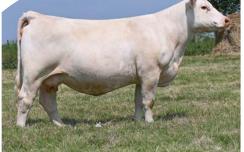

#### **BIG HOUSE SHOW CATTLE**

IOLA, TEXAS

Big House Show Cattle has emerged as a successful young operation in recent years capturing honors throughout Texas and the wider world. The beautiful thing about stock shows is that the July class ribbon or trophy is the same size as the spring born classes. Big House Show Cattle is pleased to offer the pick of their 7 summer born heifers before the gates are opened for private treaty sales. Included in this set of females are 2 Brightside calves out of Mamie 8001 daughters, 4 Big Game Hunters out of Outsider x Mamie 8001 daughters, and a natural born daughter of Big Game Hunter and the Firewater donor, dam of the successful Sears heifer being shown throughout Texas. Make your selection and find the calf of your dreams before anyone else even gets through the gate! Heifers are all polled, halter broke, and with excellent dispositions. Selection must be made before March 1, 2025.