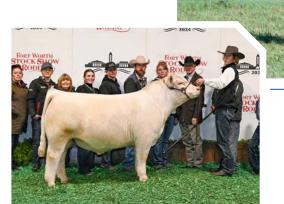

### Three IVF Embryos JBARW MS GERMAINE 1300

WCF MR T ROCK 72 x WCF MS GERMAINE 97 ET

Sired by Bar S Powermax 3001

After the purchase of JBARW American Hero 3300, Bar S Ranch was so impressed with his dam they knew they had to integrate her even more into their program. These embryos are the culmination of that endeavor. JBARW Ms Germaine 1300 is in her own right a phenomenal female with curve bending EPDs and looks that are beyond impressive. Mated to Bar S Powermax 3001, the Grand Champion Charolais Bull at the 2024 Fort Worth Stock Show, these embryos could be breed changing. Selling 3 IVF unsorted embryos with 1 guaranteed pregnancy.

Bar S Powermax 3001

Presented by: Bar S Ranch, Paradise, Kansas — David Dickerson 785-483-1454