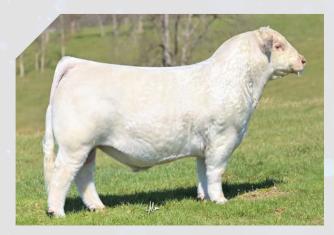

#### **BIG HOUSE SHOW CATTLE**

IOLA, TEXAS

Big House Show Cattle has emerged as a successful young operation in recent years capturing honors throughout Texas and the wider world. The beautiful thing about stock shows is that the July class ribbon or trophy is the same size as the spring born classes. Big House Show Cattle is pleased to offer the pick of their 7 summer born heifers before the gates are opened for private treaty sales. Included in this set of females are 2 Brightside calves out of Mamie 8001 daughters, 4 Big Game Hunters out of Outsider x Mamie 8001 daughters, and a natural born daughter of Big Game Hunter and the Firewater donor, dam of the successful Sears heifer being shown throughout Texas. Make your selection and find the calf of your dreams before anyone else even gets through the gate! Heifers are all polled, halter broke, and with excellent dispositions. Selection must be made before March 1, 2025.

Big Game Hunter