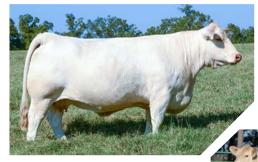

#### **BIG HOUSE SHOW CATTLE**

IOLA, TEXAS

Big House Show Cattle has emerged as a successful young operation in recent years capturing honors throughout Texas and the wider world. The beautiful thing about stock shows is that the July class ribbon or trophy is the same size as the spring born classes. Big House Show Cattle is pleased to offer the pick of their 7 summer born heifers before the gates are opened for private treaty sales. Included in this set of females are 2 Brightside calves out of Mamie 8001 daughters, 4 Big Game Hunters out of Outsider x Mamie 8001 daughters, and a natural born daughter of Big Game Hunter and the Firewater donor, dam of the successful Sears heifer being shown throughout Texas. Make your selection and find the calf of your dreams before anyone else even gets through the gate! Heifers are all polled, halter broke, and with excellent dispositions. Selection must be made before March 1, 2025.

Big Game Hunter