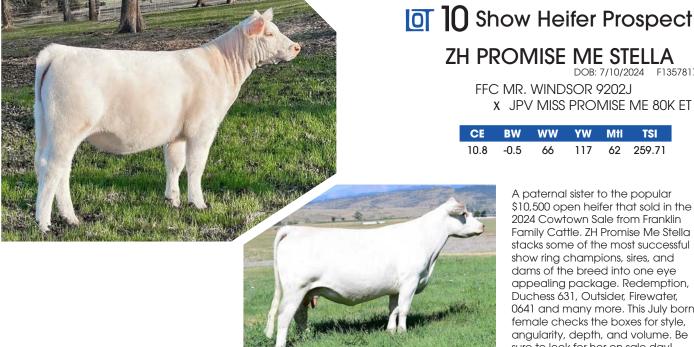

Conley Nancy D6, granddam of Lot 9

Presented by: Gillig Genetics and Carr Cattle Company, Webb City, Missouri — Ryan Carr (417) 388-0562, Ashley Carr (417) 300-3611

A paternal sister to the popular \$10,500 open heifer that sold in the 2024 Cowtown Sale from Franklin Family Cattle. ZH Promise Me Stella stacks some of the most successful show ring champions, sires, and dams of the breed into one eye appealing package. Redemption, Duchess 631, Outsider, Firewater, 0641 and many more. This July born female checks the boxes for style, angularity, depth, and volume. Be sure to look for her on sale day!

DOB: 7/10/2024 F1357817

259.71

TR PZC Promises 60D, granddam of Lot 10 -

Presented by: Brigg Jones and Franklin Family Cattle, Ladonia, Texas — Scott Franklin 903-453-4466

SVR JEWELS BADGE 403M

DOB: 3/7/2024 EF1358587 PAC