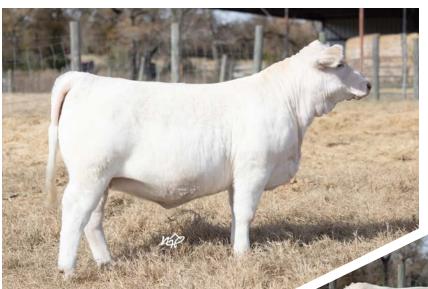

LT BADGE 9184 PLD X M6 MS COOL JEWEL 380 ET

 CE
 BW
 WW
 YW
 Mtl
 TSI

 10.8
 -0.5
 69
 118
 59
 266.26

Spring Valley Ranches have reached deep into their keeper pen to offer you this young breeding piece. A daughter of their cornerstone donor Jewel 380 and the record setting LT Badge 9184, she brings pedigree in abundance to the table with maternal prowess that rarely comes around at auction. Pedigree isn't everything though and SVR Jewels Badge 403M has the phenotype to match. A brood cow prospect destined for the donor pen. She is truly a front pasture kind!

**Presented by:** Spring Valley Ranches, College Station, Texas — Tyson Hann 979-324-6659