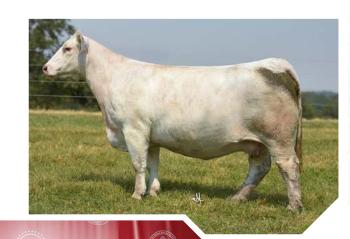

Rarely do we get the chance to buy a proven donor who has had as much success as we have seen with 1754. Arguably the most influential

matings ever in the history of the Charolais breed was Fire Water x Ms Impressive 0641. With so many progeny gracing the records of AICA, it can be challenging to choose a favorite. But there is one that rises to the forefront when you talk about revenue generating, proven results, and progeny achievements. TR CC Not Finished Yet 1754 ET is one of those females who has proven herself time and again not just in her home state of Texas but nationwide. 1754 is best known as the dam of LJR Just A Starting 2376E ET who was crowned the Supreme Champion Junior Heifer at BOTH the American Royal and the Tulsa State Fair as well as Grand Champion Charolais Female at the National Western Stock Show. She went on to be in the mix for Show Female of the Year. With 40+ progeny on file TR CC Not Finished Yet 1754 ET has a long list of accomplished progeny and now you can add yours to the list. Selling this fantastic proven donor in her entirety.

### Donor