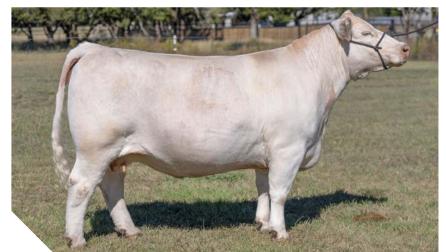

# LJR MS TIGER LILLY 2041C ET FE1206971

TR PZC MR TURTON 0794 ET

X TR MS SMOKETTE 6758S ET

| CE   | BW   | ww | YW | MtI | TSI    |
|------|------|----|----|-----|--------|
| 12.7 | -0.8 | 53 | 91 | 57  | 254.32 |

When Jeff called and said I have something special for the Cowtown Sale, I knew it would be just that - special. Jackson Cattle Company have decided to turn loose not one but two of their favorite donors and allow you the buyer

an opportunity to capitalize on their genetics the way that they have. Dominantly campaigned as a heifer herself by the Shipman family, LJR Ms Tiger Lilly 2041 C ET, was a force to be reckoned with. Capturing champion banners at Fort Worth, Houston, and San Antonio. Culminating her show career as a big bred at the Houston Livestock Show and Rodeo where she was crowned Reserve Supreme Champion Continental Heifer. Her story doesn't stop there, transitioning into the donor pen she has generated success with both her purebred calves and on the club calf side of the operation. Most recently a daughter by Outsider was bannered at the Illinois State Fair this summer. Tie into an exceptional female and let her work for you. Selling this proven donor in her entirety.