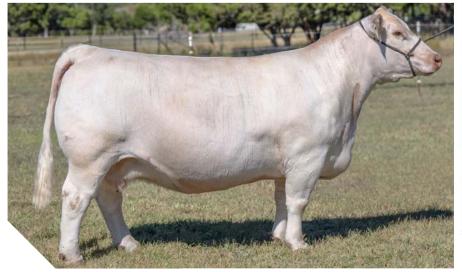

# Right to Flush

GHC ELVIRA 8559 EF1290654 PAF

RBM FARGO Y111

x SAT MS ELVIRA 4315 P ET

| CE   | BW   | WW | YW  | MtI | TSI    | REA  | MB   |
|------|------|----|-----|-----|--------|------|------|
| 13.3 | -0.3 | 69 | 148 | 51  | 289.06 | 0.95 | 0.24 |

Rarely do we find a female that can "do it all," pedigree, proven production, performance, EPDs, phenotype... the cattlemen's kind. But with GHC Elvira 8559 you have just that. Perhaps one of the most attractive Fargo daughters, she traces her lineage back on a single page to the epic Elvira 62D blending maternal power with tried and true performance genetics. Boasting an impressive set of numerical values, 8559 rings the bell for those wishing to harness genomic predictions and for those searching for that front pasture look she excels as well. This flush opportunity is no gamble, a proven producer that can elevate your operation to the next level. Buyer will receive a minimum of six transferable embryos with a guarantee of two pregnancies if implanted by a certified technician within 1 calendar year of the flush date.