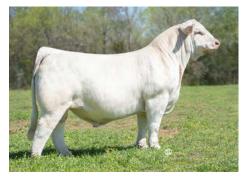

# TR CC NOT FINISHED YET 1754 ET EF1136277

TR MR FIRE WATER 5792RET

x THOMAS MS IMPRESSIVE0641

| CE  | BW   | ww | YW | MtI | TSI    |
|-----|------|----|----|-----|--------|
| 7.0 | -0.4 | 51 | 99 | 50  | 246.97 |

Rarely do we get the chance to buy a proven donor who has had as much success as we have seen with 1754. Arguably the most influential

matings ever in the history of the Charolais breed was Fire Water x Ms Impressive 0641. With so many progeny gracing the records of AICA, it can be challenging to choose a favorite. But there is one that rises to the forefront when you talk about revenue generating, proven results, and progeny achievements. TR CC Not Finished Yet 1754 ET is one of those females who has proven herself time and again not just in her home state of Texas but nationwide. 1754 is best known as the dam of LJR Just A Starting 2376E ET who was crowned the Supreme Champion Junior Heifer at BOTH the American Royal and the Tulsa State Fair as well as Grand Champion Charolais Female at the National Western Stock Show. She went on to be in the mix for Show Female of the Year. With 40+ progeny on file TR CC Not Finished Yet 1754 ET has a long list of accomplished progeny and now you can add yours to the list. Selling this fantastic proven donor in her entirety.