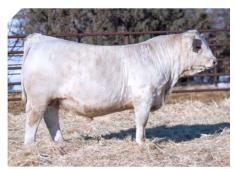

Big Game Hunter

#### **BIG HOUSE SHOW CATTLE**

IOLA, TEXAS

Big House Show Cattle has emerged as a successful young operation in recent years capturing honors throughout Texas and the wider world. The beautiful thing about stock shows is that the July class ribbon or trophy is the same size as the spring born classes. Big House Show Cattle is pleased to offer the pick of their 7 summer born heifers before the gates are opened for private treaty sales. Included in this set of females are 2 Brightside calves out of Mamie 8001 daughters, 4 Big Game Hunters out of Outsider x Mamie 8001 daughters, and a natural born daughter of Big Game Hunter and the Firewater donor, dam of the successful Sears heifer being shown throughout Texas. Make your selection and find the calf of your dreams before anyone else even gets through the gate! Heifers are all polled, halter broke, and with excellent dispositions. Selection must be made before March 1, 2025.