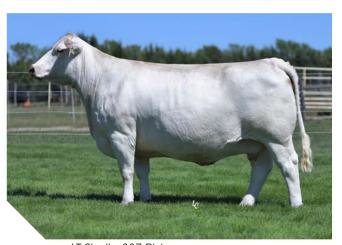

# TR CC NOT FINISHED YET 1754 ET EF1136277

TR MR FIRE WATER 5792RET

x THOMAS MS IMPRESSIVE0641

| CE  | BW   | ww | YW | MtI | TSI    |
|-----|------|----|----|-----|--------|
| 7.0 | -0.4 | 51 | 99 | 50  | 246.97 |

Rarely do we get the chance to buy a proven donor who has had as much success as we have seen with 1754. Arguably the most influential

matings ever in the history of the Charolais breed was Fire Water x Ms Impressive 0641. With so many progeny gracing the records of AICA, it can be challenging to choose a favorite. But there is one that rises to the forefront when you talk about revenue generating, proven results, and progeny achievements. TR CC Not Finished Yet 1754 ET is one of those females who has proven herself time and again not just in her home state of Texas but nationwide. 1754 is best known as the dam of LJR Just A Starting 2376E ET who was crowned the Supreme Champion Junior Heifer at BOTH the American Royal and the Tulsa State Fair as well as Grand Champion Charolais Female at the National Western Stock Show. She went on to be in the mix for Show Female of the Year. With 40+ progeny on file TR CC Not Finished Yet 1754 ET has a long list of accomplished progeny and now you can add yours to the list. Selling this fantastic proven donor in her entirety.