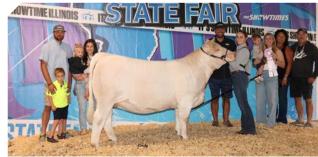

an opportunity to capitalize on their genetics the way that they have. Dominantly campaigned as a heifer herself by the Shipman family, LJR Ms Tiger Lilly 2041 C ET, was a force to be reckoned with. Capturing champion banners at Fort Worth, Houston, and San Antonio. Culminating her show career as a big bred at the Houston Livestock Show and Rodeo where she was crowned Reserve Supreme Champion Continental Heifer. Her story doesn't stop there, transitioning into the donor pen she has generated success with both her purebred calves and on the club calf side of the operation. Most recently a daughter by Outsider was bannered at the Illinois State Fair this summer. Tie into an exceptional female and let her work for you. Selling this proven donor in her entirety.

Outsider daughter of Lot 4