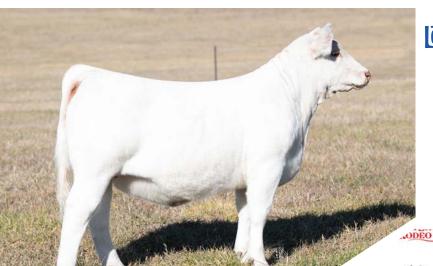

### GILLIG MS LAINEY 413 P

DOB: 5/4/2024 F1359064

ACE LT FIRE WHISTLE 902 X GILLIG MS NANCY 151

| CE   | BW   | WW | YW  | MtI | TSI    |
|------|------|----|-----|-----|--------|
| 13.5 | -2.1 | 69 | 126 | 66  | 275.63 |

This May heifer is the kind that just pops off the page and grabs your attention! Soft middled and sound, she strikes an elegant pose with an up-headed look that is as flashy as they come. You won't fail to be impressed with her depth and power as she freely moves through the ring on show day either. A daughter of the famous Nancy cow family, she boasts an impressive display of pedigrees throughout her lineage. Tapping into breed notables like Outsider, Carbon Copy, Fire Water, Bells & Whistles, and the Reserve National Champion Female Conley Nancy D6. Take this stunning show heifer home and dominate the backdrop this coming show season.