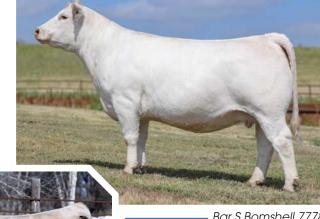

#### BAR S BOMSHELL 7778 FF1244402

**EB CALIFORNIA 1041** X BARS BOMSHELL 3 CLONE

Sired by JBARW American Hero Conventional Unsorted

pregnancy.

19B Sired by Keys Powermax IVF Unsorted

The Dickerson family of Bar S Ranch have brought their very best to Fort Worth again this year! Their Bomshell 7778 female has cemented herself as a cornerstone of the donor pen in Paradise, KS with her many time champion son Bar S Powermax 3001, who captured honors right here at the Stock Show a year ago. With this genetic lot, you will have the option of either full sib embryos to that young herdsire or the option to get in on the ground floor with their newest addition JBARW American Hero 3300. A Tank son that was a highlight of the 2024 Weber Charolais Bull Sale that is as eye-catching as he is powerful, American Hero 3300 is a numerically superior option as well with 9 EPDs in the top 5% of the breed. Semen has not been made available to the public on this groundbreaking new sire. Take your choice knowing neither option can go astray. Selling 3 embryos with 1 guaranteed

Bar S Bomshell 7778

JBARW Ms Germaine 1300

JBARW American Hero 3300

Presented by: Bar S Ranch, Paradise, Kansas — David Dickerson 785-483-1454