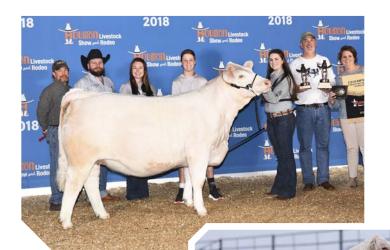

#### **BIG HOUSE SHOW CATTLE**

IOLA, TEXAS

Big House Show Cattle has emerged as a successful young operation in recent years capturing honors throughout Texas and the wider world. The beautiful thing about stock shows is that the July class ribbon or trophy is the same size as the spring born classes. Big House Show Cattle is pleased to offer the pick of their 7 summer born heifers before the gates are opened for private treaty sales. Included in this set of females are 2 Brightside calves out of Mamie 8001 daughters, 4 Big Game Hunters out of Outsider x Mamie 8001 daughters, and a natural born daughter of Big Game Hunter and the Firewater donor, dam of the successful Sears heifer being shown throughout Texas. Make your selection and find the calf of your dreams before anyone else even gets through the gate! Heifers are all polled, halter broke, and with excellent dispositions. Selection must be made before March 1, 2025.

Big Game Hunter