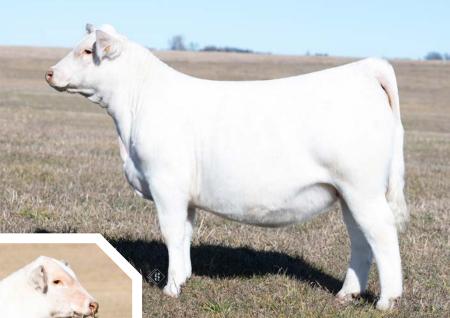

# 12 Herd Sire Prospect

### TCC SHERMAN GOLD M18

DOB: 3/4/2024 M998047 PAF

WCR SHERMAN TANK 0525 ET

x FINK LADY 8894 3602 FL

| CE   | BW   | ww | YW  | MtI | TSI    | МВ   |
|------|------|----|-----|-----|--------|------|
| 17.3 | -3.0 | 70 | 136 | 64  | 300.02 | 0.29 |

Choosing your next herdsire can be one of the most stressful things that an operation can do... so let's take the guesswork out of your selection. By the numbers TCC Sherman Gold M18 is one of the most complete herdsire prospects to grace the ring at the Cowtown Sale. A Sherman Tank son out of an impressive Free Lunch daughter, he stacks the data in your favor with a top 5% TSI, 6% CE, 8% MARB, 9% YW, 15% MTL, 20% BW, 25% WW and 25% Milk. Numbers can only go so far though and then phenotype must take over. Long spined, powerfully built, but smooth in his pattern, he promises an eye-catching calf crop that can produce herd sires or females for the keeper pen. Calving ease, carcass quality, and performance... the total package.

Presented by: Tiger Country Charolais, Mexico, Missouri — Steve Curtis 573-721-2122 or Kevin Johansen 573-289-1061