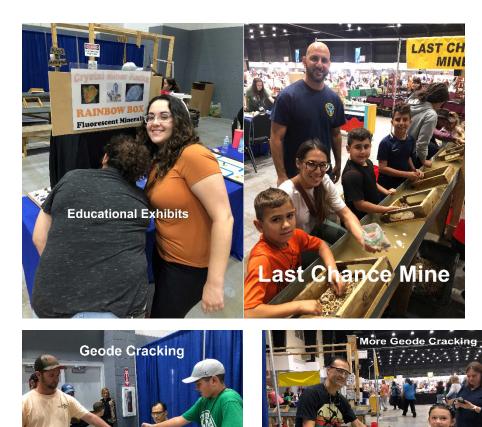

Tools, Books and much, much more. For 2 days only find fine Jewelry and other items at prices you won't find in the malls.

• Educational: The show offers a wide range of educational activities and exhibits. Visit the demonstration area where society members will include faceting, cabochon making, chain making, and bead stringing just to name a few. Hourly door prizes awarded both days and a show Grand Prize Drawing and several other drawings will be held. We have also invited several local education based clubs to display at our show as will as the Palm Beach Museum of Natural History. We will also have speakers.

- **Fun:** Great Shopping, Geode Cracking, Gemstone Mining, Fossil Dig, Spin-the-Wheel Game, Face& Rock Painting, Kids'Exploration Station, Silent Auction, Grand Prize Drawing & More!
- Admission: Adults/Seniors 1 day \$10.00 or 2 day pass \$15.00 Children under 12 are Free. Visit our website (gmspb.org) for a \$1.00 off coupon.
  - Information: Visit our4 website for more details:www.gmspb.org. Find us on : Facebook @gemandmineralspb, X@gemandminerals, Instagram@gemandminerals.