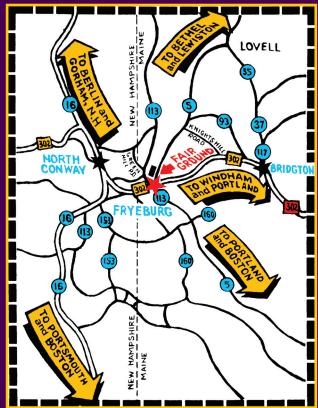

## FOR YOUR CONVENIENCE

Historically, traffic has been heavier on Saturday's due to our great morning Parade, afternoon Midway and Harness Racing. To avoid traffic we suggest that you Come Early and Stay Late. Also, for your convenience and to help with traffic flow, Fryeburg Fair has posted alternate routes to and from the Fairgrounds.

Call 935-3268 for parking and general information. For camping info call 935-2912.