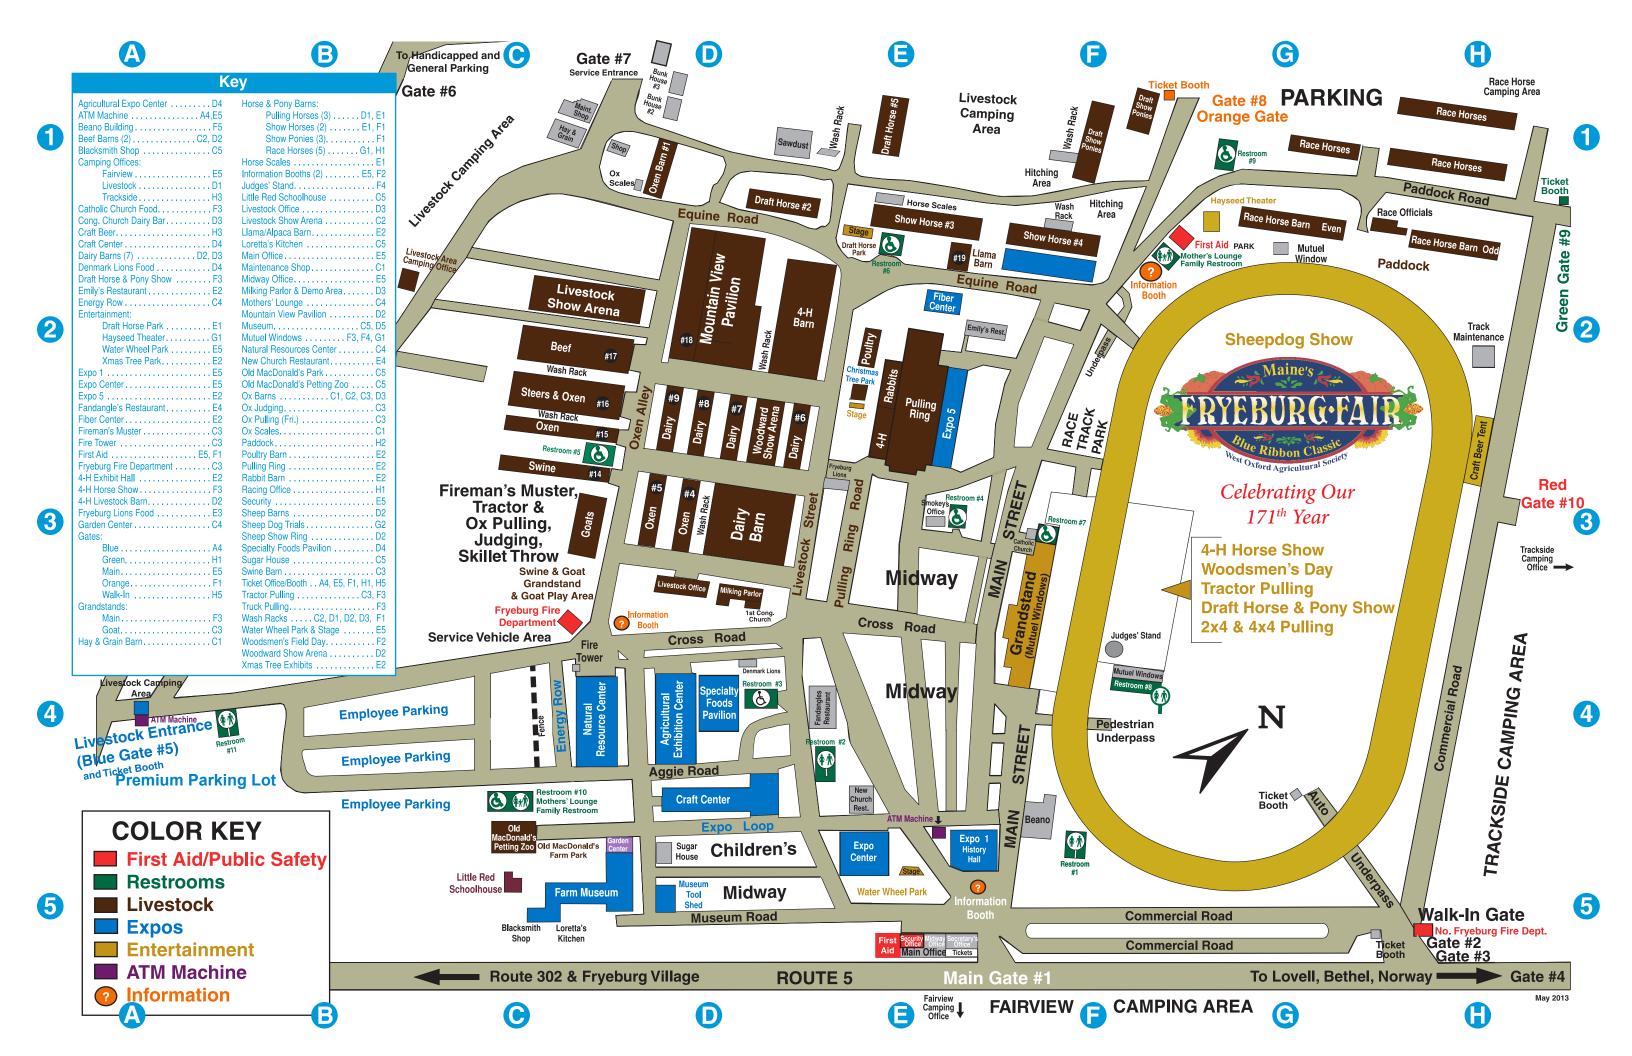

**Key to Buildings** Agricultural Exhibition Center MVP Mountain View Pavillion CC CTE Pulling Ring Rabbit Barn PR Christmas Tree Exhibit RB Fiber Center RG Racing Grandstand SGG Swine & Goat Grandstand Livestock Pavilion Livestock Show Arena WSA Woodward Show Arena SUNDAY, OCTOBER 3

## DAILY ENTERTAINMENT

Fryeburg Fair is pleased to present over 200 of Maine's most talented musicians and entertainers throughout the Fair week. Performances are ongoing in five different locations, the Waterwheel Park by the Front Gate, Christmas Tree Park next to the Pulling Ring, Hayseed Theater by the Orange Gate, and the Draft Horse Park by the Llama Barn. Entertainment brochures are available at each gate and the information booth.