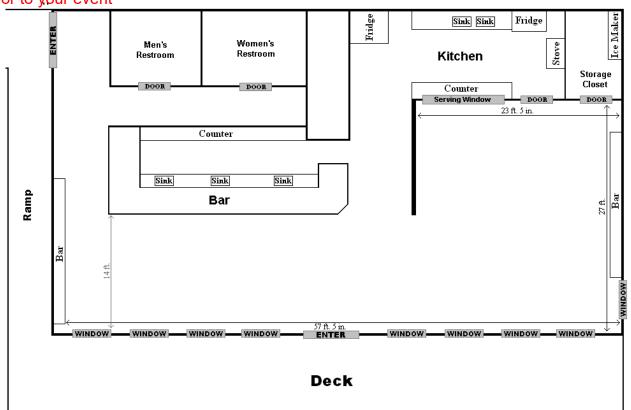

## **Gold Buckle Club**

## 2024 Rates—Daily

- Gold Buckle Club, including deck: \$375.00 "as is", includes 13 tall tables and 36 chairs
- Additional charge for furniture change-out: \$150.00
- Availability subject to Rodeo Arena scheduling

| Maximum Capacity: | (including deck) |
|-------------------|------------------|
| Standing          | 200              |
| Theater           | 150              |
| Dining            | 75               |
| Class             | 40               |
|                   |                  |