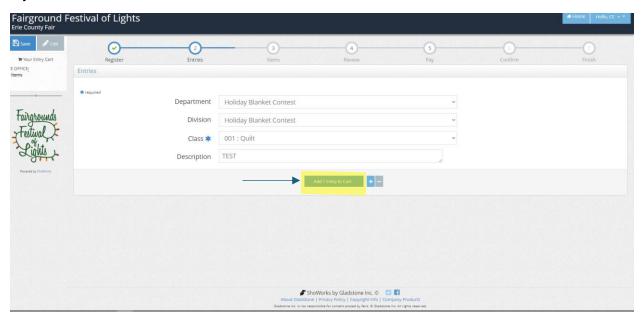

Step 7: Following that, you will then select the Class of choice. Once selected you may enter a description if you choose.

Step 8: Click the 'Add 1 Entry to Cart' button.

Step 9: If complete, please click the 'Continue' (Yellow Highlighted) button. If you have more entries to add, please select 'Add different Entry' (Orange Highlighted) button. \*Please note that if you are entering the Holiday Photography Contest or Junior Photography Contest that there are additional steps to be completed. This can be found on our website under Junior/Adult Photography Instructions. \*