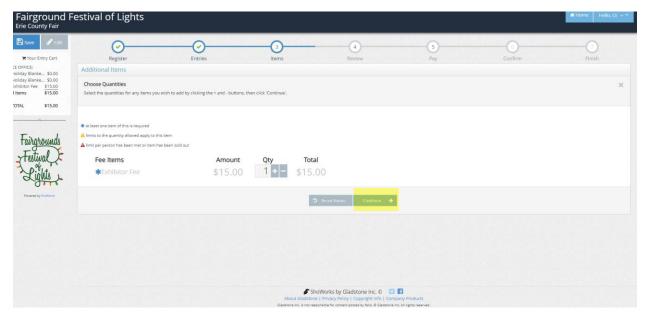

Step 10: It will bring you to the Exhibitor Fee screen. It will automatically add this to your cart. Please select the 'Continue' button.

Step 11: This is your cart. Please confirm that all items are correct. Make changes to the item if needed. When you are ready to check out, please select 'Check-out'