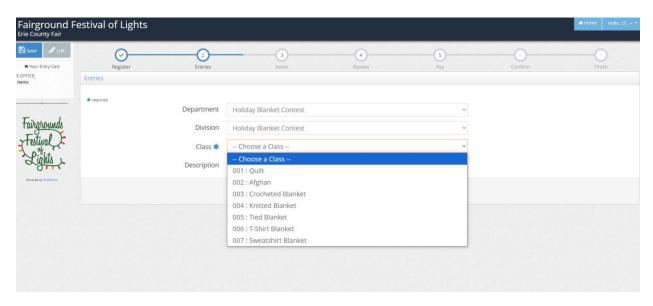

Step 4: Confirm your information is correct and then you will select 'Continue'

Step 5: You will then select the Department 'Holiday Blanket Contest'.

Step 6: After that, you will select the Division 'Holiday Blanket Contest'.

Step 7: Following that, you will then select the Class of choice. Once selected you may enter a description if you choose.

Step 8: Click the 'Add 1 Entry to Cart' button.

Step 9: If complete, please click the 'Continue' (Yellow Highlighted) button. If you have more entries to add, please select 'Add different Entry' (Orange Highlighted) button. \*Please note that if you are entering the Holiday Photography Contest or Junior Photography Contest that there are additional steps to be completed. This can be found on our website under Junior/Adult Photography Instructions. \*