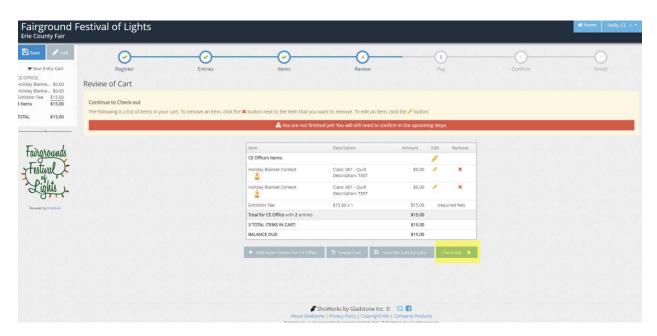

Step 10: It will bring you to the Exhibitor Fee screen. It will automatically add this to your cart. Please select the 'Continue' button.

Step 11: This is your cart. Please confirm that all items are correct. Make changes to the item if needed. When you are ready to check out, please select 'Check-out'