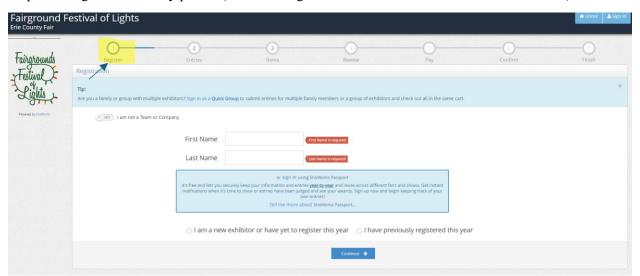

## Holiday Blanket Competition Entry Instructions

Step 1: Navigate to the entry portal. (Either through our website or www.ecfairfol.fairwire.com)

Step 2: Click the 'Register' button. It will take you to this page. You must fill out First Name, Last Name. Then you will click 'I am a new exhibitor or have yet to register this year' and the 'Continue' button. If you have already registered this year for the Festival of Lights Competitions, skip to Step 4.