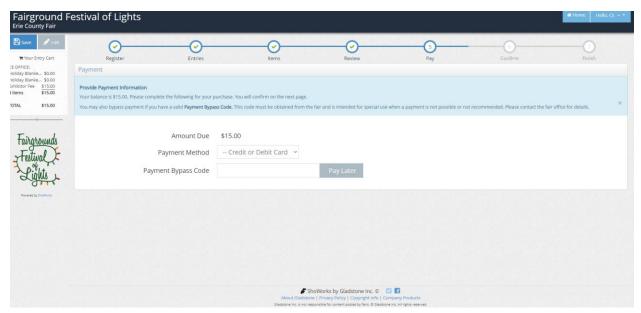

Step 12: Select your payment method, fill out the payment details, then continue to the next page.

Step 13: The next screen will look something like this. You must type YES into the (yellow highlighted) box and then click 'Submit'