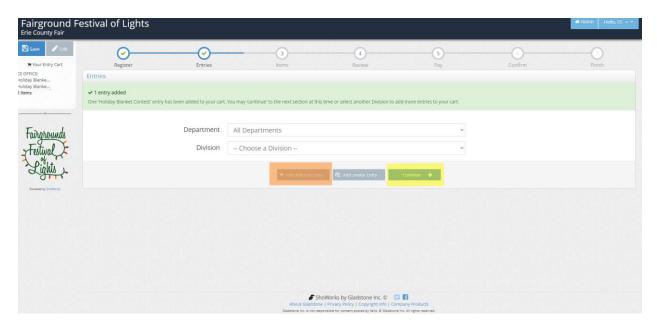

Step 7: Following that, you will then select the Class of choice. Once selected you may enter a description if you choose.

Step 8: Click the 'Add 1 Entry to Cart' button.

Step 9: If complete, please click the 'Continue' (Yellow Highlighted) button. If you have more entries to add, please select 'Add different Entry' (Orange Highlighted) button. \*Please note that if you are entering the Holiday Photography Contest or Junior Photography Contest that there are additional steps to be completed. This can be found on our website under Junior/Adult Photography Instructions. \*