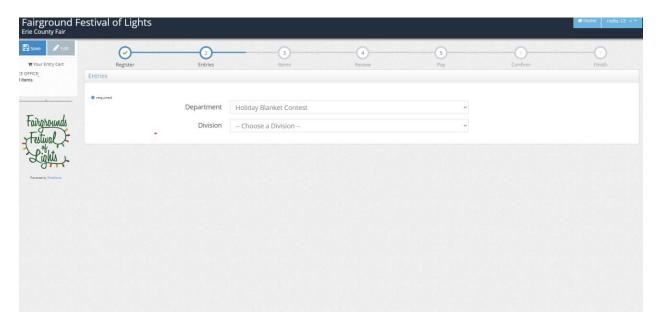

Step 4: Confirm your information is correct and then you will select 'Continue'

Step 5: You will then select the Department 'Holiday Blanket Contest'.

Step 6: After that, you will select the Division 'Holiday Blanket Contest'.