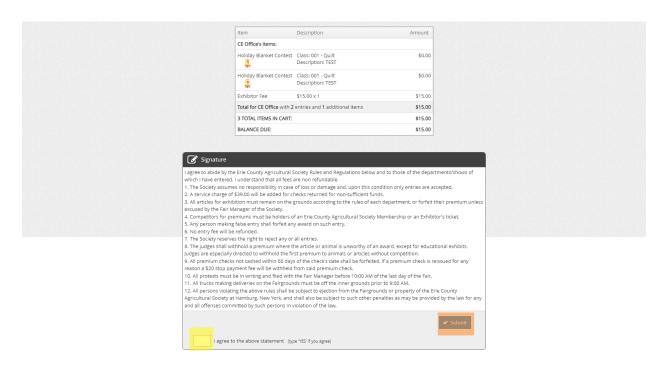

Step 12: Select your payment method, fill out the payment details, then continue to the next page.

Step 13: The next screen will look something like this. You must type YES into the (yellow highlighted) box and then click 'Submit'