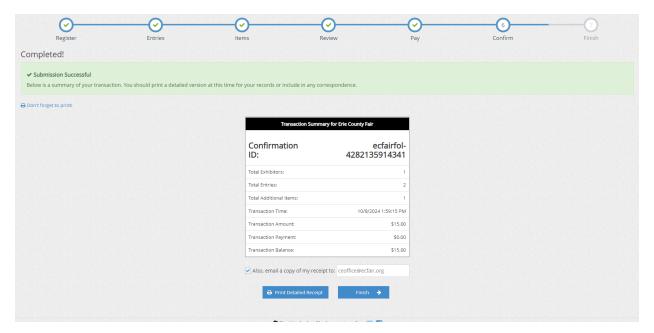

Step 14: Finally, you are completed, please feel free to print your receipt or just click 'Finish' then you will be receive an email with your receipt as well.

OPTIONAL: Step 15: Feel free to fill out the survey and let us know how we did!