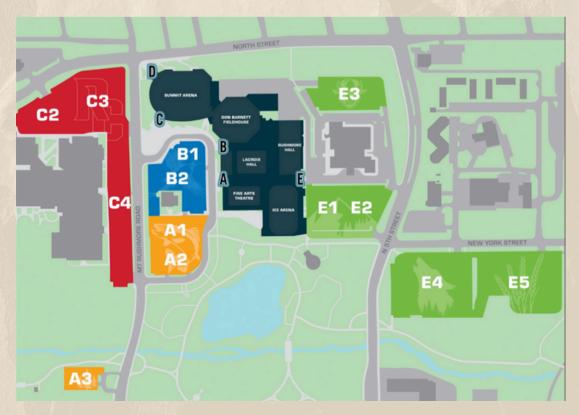

## DIRECTIONS & MAPS

## FROM I-90

From I-90 (heading East or West) take Exit 57, the I-190 Byway heading South and take Exit 1C and proceed to take a left on North Street. At the 4 Way Stop at Mt. Rushmore Road N. (to park on the West Side of the Building), take a right, The Monument will be on the left-hand side. If you want to park on the East side of The Monument continue straight at the 4-Way Stop and take a right on to 5th Street, proceed South and The Monument will be on the right.

## FROM HWY 79

Follow Hwy. 79 to Omaha Street. Turn left onto Omaha Street and stay on Omaha until Mt. Rushmore Road. Turn right onto Mt. Rushmore Road N. and in approximately one block the facility will be on your right.

## FROM HWY 44

**Heading West**: Hwy. 44 will turn into Omaha Street after you cross Cambell Street. Stay on Omaha until you get to Mt. Rushmore Road N. Turn right onto Mt. Rushmore Road N. and in approximately one block The Monument will be on your right.

Heading East: Hwy. 44 will turn into Jackson Blvd. continue to W. Main St. and turn right. Continue on W. Main St. until you get to Mt. Rushmore Road turn left and continue through Omaha Street and in approximately one block The Monument will be on your right.