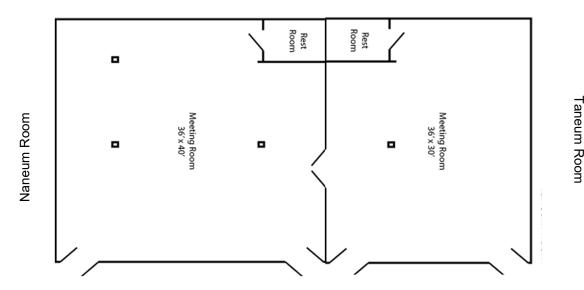

# Naneum & Taneum Room

~ in the Legends Grandstands~

| n Capacity:  | Taneum Maximur         | n Capacity:                               |
|--------------|------------------------|-------------------------------------------|
| 175          | Standing               | 150                                       |
| 120          | Theater                | 100                                       |
| 60           | Dining                 | 50                                        |
| 30           | Class                  | 25                                        |
|              | Size:                  |                                           |
| 1440 sq. ft. | 36' x 30'              | 1080 sq. ft.                              |
|              | 175<br>120<br>60<br>30 | 175Standing120Theater60Dining30ClassSize: |