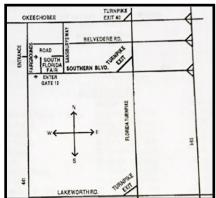

# **ROUTES TO THE EVENT SITE**

**I-95 or the Florida Turnpike to Southern Blvd.** West to South Florida Fairgrounds. The Florida Turnpike is approximately 1.5 miles from the South Florida Fairgrounds and provides the most direct access. I-95 is approximately 8 miles East of the Fairgrounds.