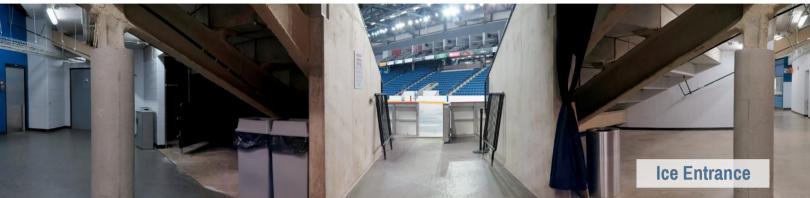

## Your guide to Ice Rentals and Parties at the Meridian Centre

The Meridian Centre is located directly off highway 406 which acts as a visible cue for guests. With two pedestrian bridges connecting our facility to the downtown core, parking options are endless. Free after 6PM and on weekends, our front lot offers convenient access to the Community Entrance where your guests will enter to access the change rooms.