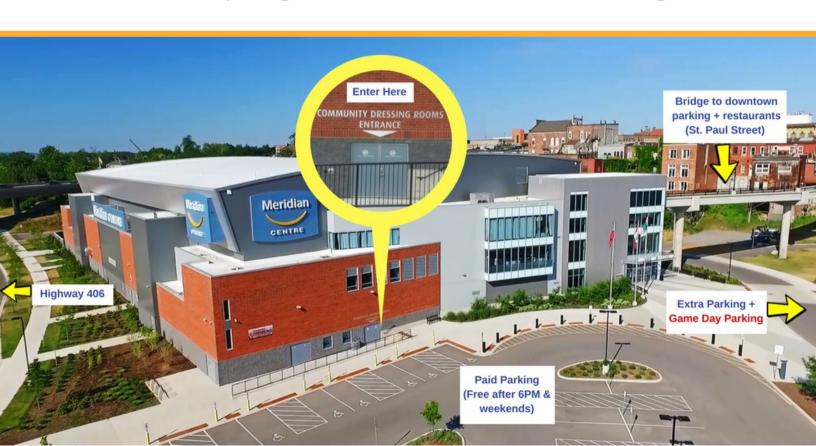

## Your guide to Ice Rentals and Parties at the Meridian Centre

The Meridian Centre is located directly off highway 406 which acts as a visible cue for guests. With two pedestrian bridges connecting our facility to the downtown core, parking options are endless. Free after 6PM and on weekends, our front lot offers convenient access to the Community Entrance where your guests will enter to access the change rooms.