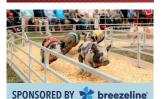

### **ROSAIRE'S ROYAL RACERS**

These crowd-pleasing racing pigs are back once again. You'll have a swine time cheering for your favorite oinker! Catch them daily at 11:30 AM, 1:30 PM, 6:30 PM and 8:30 PM.