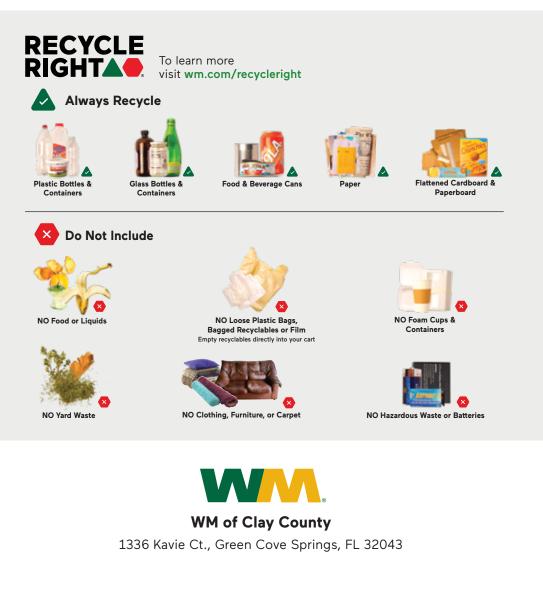

#### RECYCLING CART (Blue)

Recycling will be collected every-other-week on FRIDAY. Please refer to the calendar insert for collection weeks.

The backside of this brochure includes acceptable recyclable items.