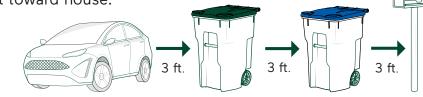

#### Proper cart placement for automated collection

Remember to place your carts at least 3 feet apart and 3 feet away from any obstacles (trees, cars, mailboxes, etc.) to allow the automatic arm to lift and empty the carts. Place wheels of cart toward house.