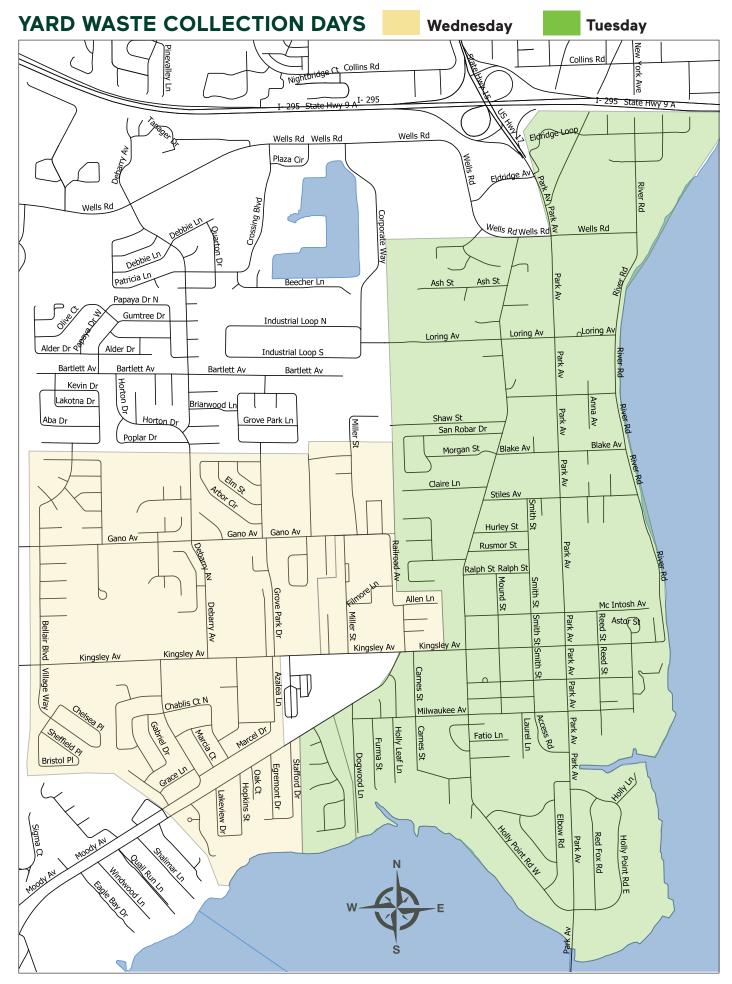

#### YARD WASTE PLEASE REFER TO THE MAP FOR YOUR NEW COLLECTION DAY.

Leaves and grass clippings must be containerized in a resident provided container or a plastic or brown paper bag.

Loose yard waste piles including tree trunks, stumps, and limbs shall not exceed five (5) feet in length and six (6) inches in diameter.

WM will collect up to five (5) cubic yards of loose yard waste piles each week.