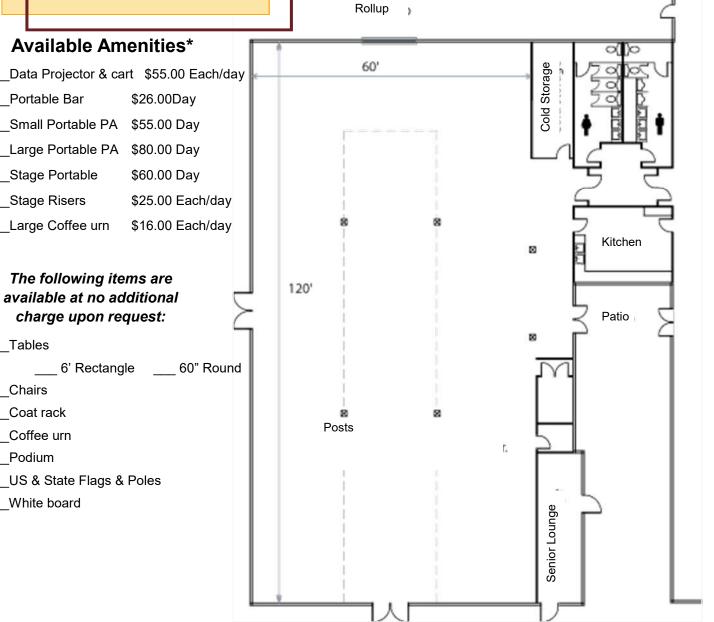

## **Teanaway Hall**

\*Note: We cannot seat more than the stated maximum capacity for the room\*

**Maximum Capacity:** 

Standing 800 700 Theater 400 Dining

200 Class

Size:

Tables

Chairs

**Podium** 

120' x 60' 7200 sq. ft.

- 2024 Daily Rate \$690.00
- Commercial Kitchen/ walk-in Cooler: Additional \$230.00 per day
- Basic set-up includes tables (up to 40) and chairs
- \*\*Event setup must be turned in no later than 2 weeks prior to event