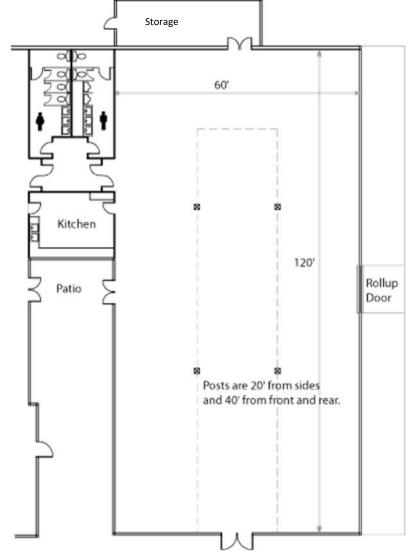

## Maximum Capacity: Standing 800 Theater 700 Dining 400 Class 200 Size: 120' x 60' 7200 sq. ft.

- 2024 Daily Rate \$690.00
- Commercial Kitchen/ walk-in Cooler: Additional \$230.00 per day
- Basic set-up includes tables (up to 40) and chairs