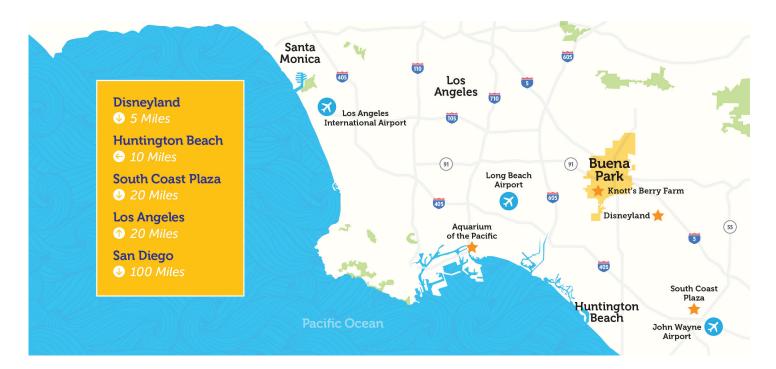

#### LOCATION

What was once an agricultural area overflowing with dairy farms, orange groves and berry fields has grown to become the entertainment capital of Southern California. Located in Orange County, Buena Park is just 5 miles from Disneyland<sup>®</sup>, 10 miles from Huntington Beach and 20 miles from Los Angeles.