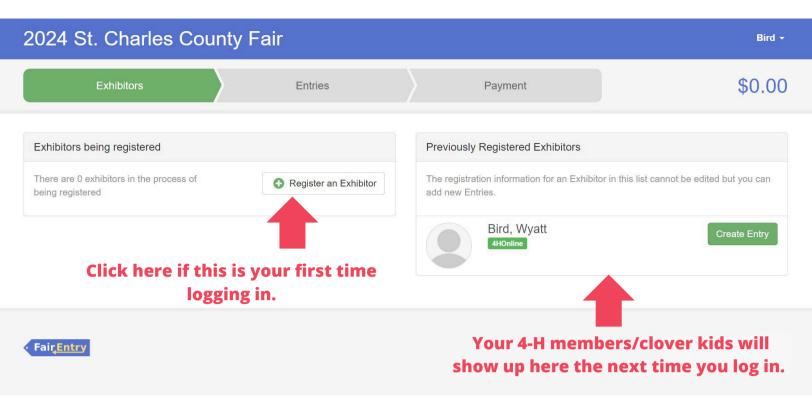

| 2024 St. Charles Co | ounty Fair                             | Bird -                     |
|---------------------|----------------------------------------|----------------------------|
| Exhibitors          | Entries Payment                        | \$0.00                     |
|                     | Do you want to register an Individual? |                            |
|                     | Lendividual                            |                            |
| • Fair <u>Entry</u> | Click here.                            | © 2024 RegistrationMax LLC |

| 2024 St. Charles Co | Cupty Foir                            |                            |
|---------------------|---------------------------------------|----------------------------|
| Esthilitare         | New Individual Exhibitor              | ¢0.00                      |
| Exhibitors          | Select an Existing person to continue | \$0.00                     |
|                     | O Bird, Willow Choose a               |                            |
|                     | youth to                              |                            |
|                     | O Bird, Winston register              |                            |
|                     | exhibits for.                         |                            |
|                     | - OR -                                |                            |
|                     | Create an Exhibitor From Scratch      |                            |
| • Fai <u>çEntry</u> | Cancel Continue                       | © 2024 RegistrationMax LLC |