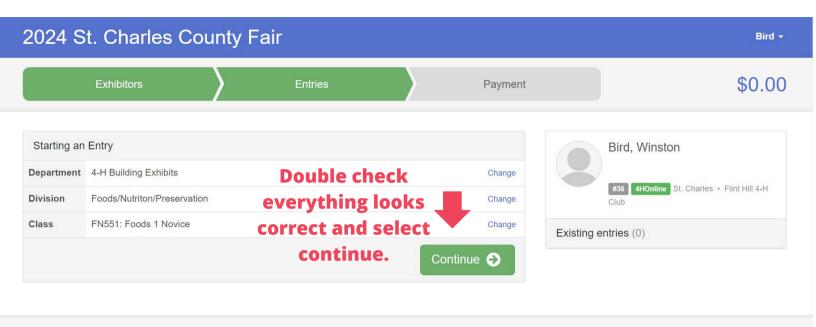

| 2024 St. Charles County Fair |                             |                            |          |                                           |  |  |  |
|------------------------------|-----------------------------|----------------------------|----------|-------------------------------------------|--|--|--|
|                              | Exhibitors                  | Entries                    | Payment  | \$0.00                                    |  |  |  |
| Starting an                  | Entry                       |                            |          | Bird, Winston                             |  |  |  |
| Department                   | 4-H Building Exhibits       |                            | Change   | #36 4HOnline St. Charles • Flint Hill 4-H |  |  |  |
| Division                     | Foods/Nutriton/Preservation | on                         | Change   | Club                                      |  |  |  |
| Select a                     | Class to continue           |                            |          | Existing entries (0)                      |  |  |  |
| FN551: Foo                   | ds 1 Novice                 | <b>Click select on the</b> | Select 📀 |                                           |  |  |  |
| FN552: Foo                   | ds 2 Intermediate           | correct division you       | Select 🕤 |                                           |  |  |  |
| FN553: Foo                   | ds 3 Advanced               | are enrolled in.           | Select   |                                           |  |  |  |
| FN557: Inte                  | rnational Foods             |                            | Select   |                                           |  |  |  |
| FN581: Brea                  | ads                         |                            | Select 🔊 |                                           |  |  |  |