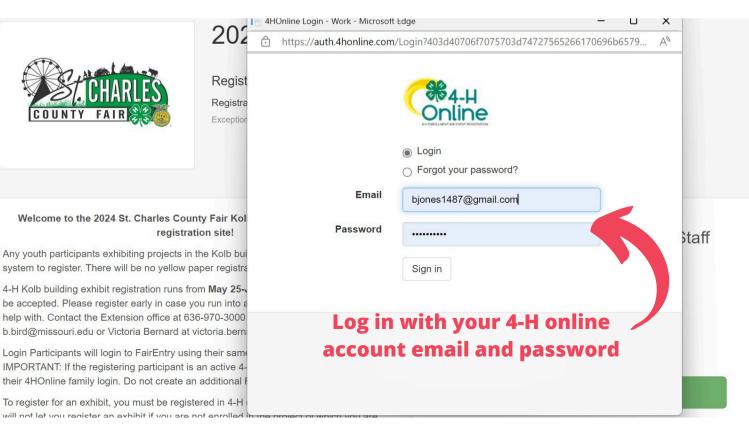

Login Participants will login to FairEntry using their same 4HOnline family profile sign-in. IMPORTANT: If the registering participant is an active 4-H member, they should use their 4HOnline family login. Do not create an additional FairEntry account!

To register for an exhibit, you must be registered in 4-H online for that project. FairEntry will not let you register an exhibit if you are not enrolled in the project of which you are

Sign in with 4HOnline