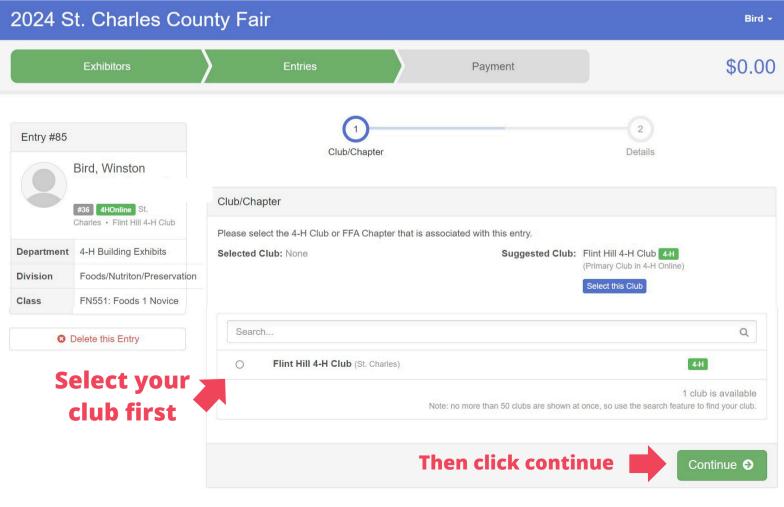

# **STEP 15 - IMPORTANT STEP**

| 2024 S                 | t. Charles Cou                                           | nty Fair                                       |            |                |                        | Bird <del>-</del> |
|------------------------|----------------------------------------------------------|------------------------------------------------|------------|----------------|------------------------|-------------------|
|                        | Exhibitors                                               | Entries                                        |            | Payment        | 9                      | \$0.00            |
| Entry #85              | Bird, Winston                                            | Club/Ch                                        | hapter     |                | 2<br>Details           |                   |
|                        | <b>#36 4HOnline</b> St.<br>Charles • Flint Hill 4-H Club | Entry Details  Briefly describe your entry. (F | Required)  |                |                        |                   |
| Department<br>Division | 4-H Building Exhibits<br>Foods/Nutriton/Preservation     | Lemon Crinkle Cookies                          | First      | describe yo    | ur entry.              | 1                 |
| Class                  | FN551: Foods 1 Novice                                    |                                                |            | very descript  | Continue               | e <b>Đ</b>        |
| v                      |                                                          | or entry will l                                | be rejecte | ed and sent ba | Then click<br>continue |                   |