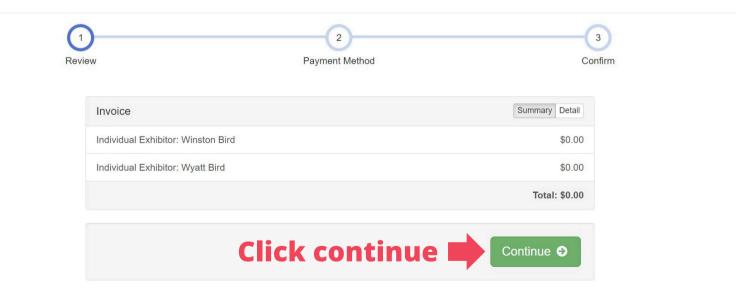

| Exhibitors | Entries | Payment           | \$0.00       |
|------------|---------|-------------------|--------------|
| Review     | Pa      | 2<br>yment Method | 3<br>Confirm |
|            | 14      | ymone meanod      |              |
|            |         | ontinue           | Continue 🕤   |
|            | CIICK C |                   |              |