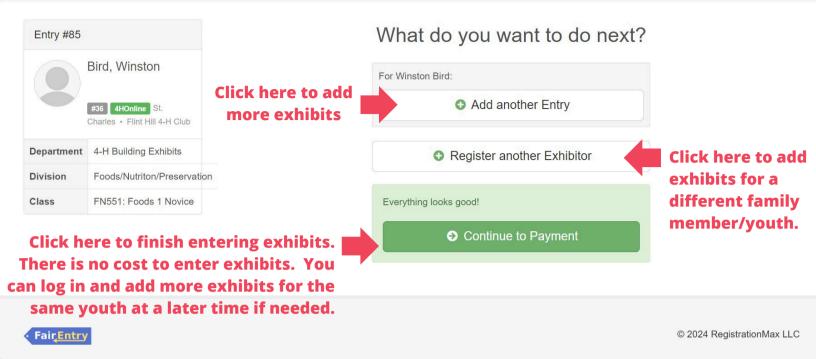

| 2024 St. Charles County Fair                                                              |                                                            | Bird 🗸       |
|-------------------------------------------------------------------------------------------|------------------------------------------------------------|--------------|
| Exhibitors                                                                                | Payment                                                    | \$0.00       |
| There are 2 entries belonging to 2 exhibitors in this invoice. Register another Exhibitor | Everything looks good!  Continue to Payment                |              |
| Bird, Winston<br>0 Entries 4HOnline                                                       | Choose a youth you would like to add an exhibit entry for. | Add an Entry |
| Bird, Wyatt<br>2 Entries 4HOnline                                                         |                                                            | Add an Entry |
| #16 Department 4-H Building Exhibits                                                      | Allow Public Viewing: Yes                                  | Se Edit      |