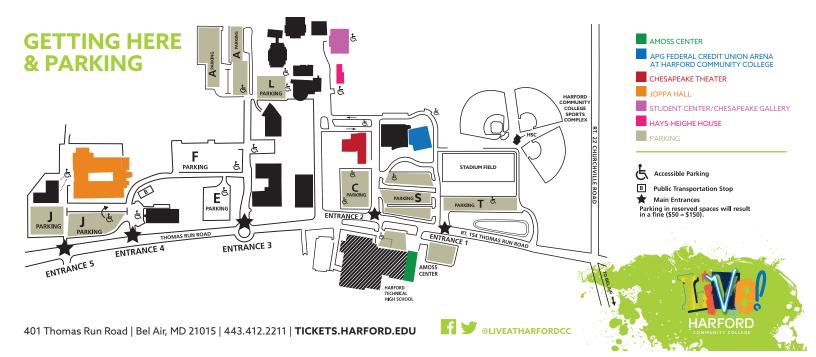

- No outside food or beverages are permitted in any venue.
- Patrons arriving after the curtain time printed on their tickets should not expect to be seated immediately or in their assigned seats.

HCC Ticket Office PHONE: 443-412-2211 HOURS: Tuesday-Thursday 10 AM-3 PM EMAIL: ticketing@harford.edu 401 Thomas Run Road Bel Air, MD 21015 443.412.2211 **TICKETS.HARFORD.EDU** 