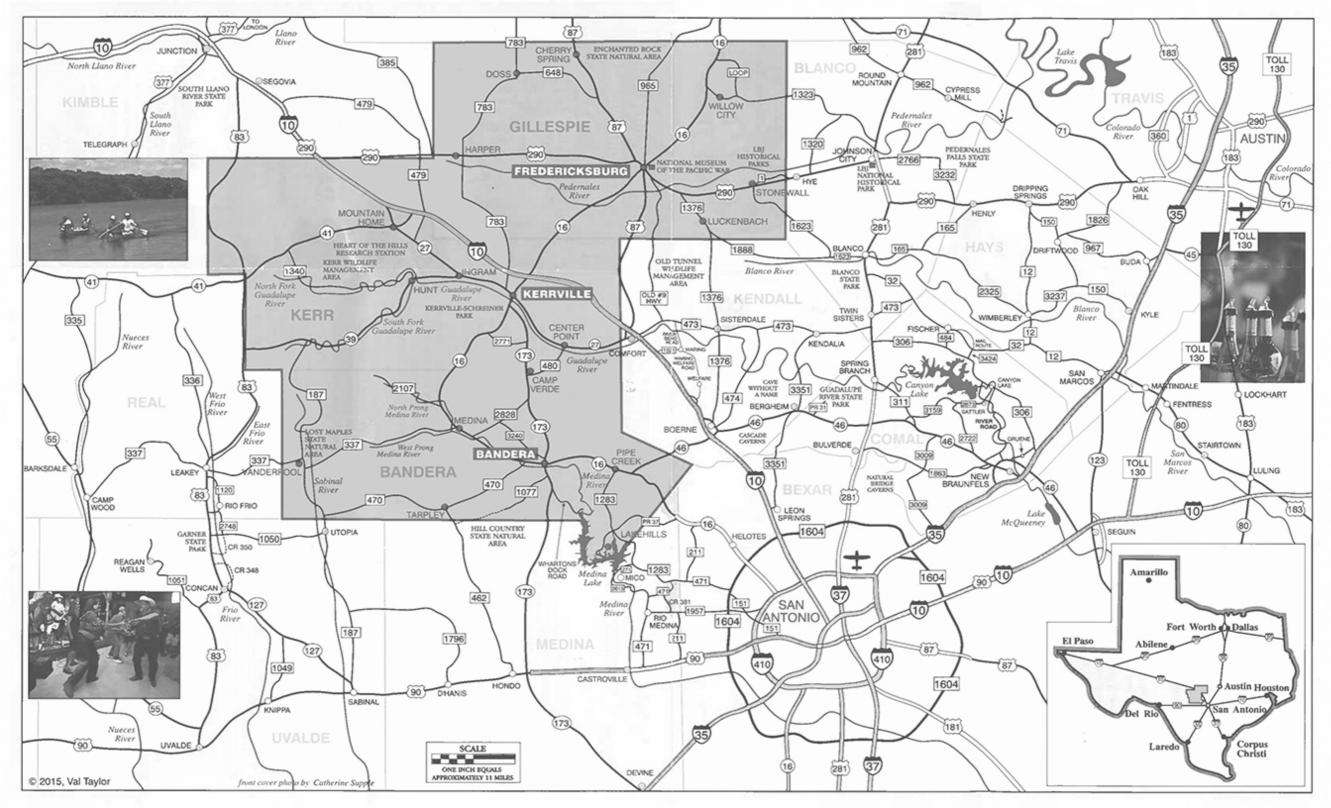

### SCENIC SAMPLER

67 Miles

- Hwy 16 North to Medina
- Continue on Hwy 16 to Kerrville
- Turn Right on Hwy 27 to Center Point
- Turn Right on FM 480 to Camp Verde
- Turn Left on Hwy 173 to Bandera

### SWISS ALPS

80 miles

- Hwy 16 North to Medina
- Left on FM 337 to Vanderpool
- Left on FM 187 before Utopia
- Left on FM 470 to Bandera

# LOST MAPLES, STONEHENGE & EASTER ISLAND IN LESS THEN 3 HOURS

129 Miles

- Hwy 16 North from Bandera
- Left on FM 337 to Vanderpool
- Turn Right on FM 187
- Follow 187 thru Vanderpool and turn Right on Hwy 39
- Continue on Hwy 39 to Hwy 27 to Kerrville
- Turn Right on **Hwy 16** to Medina on to Bandera

# UPPER GUADALUPE LOOP

162 Miles

- Hwy 16 North from Bandera
- Left on FM 470 to Tarpley
- Continue on FM 470 thru Tarpley and turn Right on 187
- Follow 187 thru Vanderpool and turn Left on FM 337 to Leakey
- Turn Right on 83 at Leakey
- Continue on **83** and turn Right on **Hwy 41**
- Turn Right on FM 1340 to Hunt
- Turn Left on **Hwy 39** and continue to **Hwy 27** to Kerrville
- Turn Right on Hwy 16 to Medina on to Bandera

### 'THE BANDERA SUPER 8'

"The Twisted Sisters" 216 Miles

- Hwy 16 North to Medina
- Left on **FM 337** to Vanderpool, to Leakey & on to Camp Wood
- Turn Right on 55 to Barksdale
- Turn Right/North on Hwy 335
- Turn Right Hwy 41
- Turn Right on Hwy 336 into Leakey
- Follow Hwy 83 thru Leakey and turn Left on FM 1050 to Utopia
- Turn left on FM 187
- Turn Right on Hwy 470 through Tarpley
- Turn Right on Hwy 16 back to Bandera

### "LOWER TEXAS 8"

120 miles

- Hwy 16 North to Medina
- Left on FM 337 to Leakey
- Left on Hwy 83 and Turn
  Left on FM 1050 to Utopia
- Turn left on FM 187
- Turn Right on Hwy 470 through Tarpley
- Turn Right on **Hwy 16** back to Bandera

For the Google Map version of these routes, please visit: www.banderacowboycapital.com/ businesses/things-to-do/scenicdrives