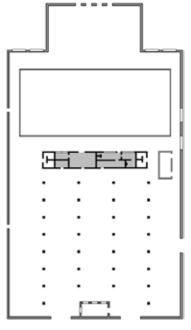

## **EXPOSITION BUILDING**

The Exposition Building offers something for everyone. Featuring the Expo Arenas consisting of a covered outdoor arena and permanent indoor dirt arena, and Exhibit Area with 55,000 square feet complete with state of the art lighting, there's nothing this building can't accommodate.

## **FEATURES: EXPO ARENAS**

- ► Indoor Arena: 100′ x 200′ permanent dirt arena
- Outdoor Arena: 100'x 200' covered dirt arena
- ► Horse barn: 220 stalls (adjacent facility)

## FEATURES: EXHIBIT AREA

- ► 55,000 sq ft
- ▶ Bleacher seating
- Large fans
- Ample ventilation
- State of the art lighting
- ► Permanent sound systems

EXPOSITION BUILDING AND ARENAS