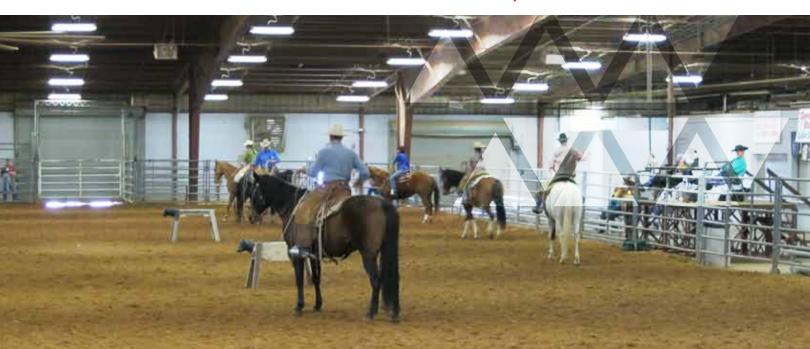

## **EXPOSITION BUILDING**

The Exposition Building offers something for everyone. Featuring the Expo Arenas consisting of a covered outdoor arena and permanent indoor dirt arena, and Exhibit Area with 55,000 square feet complete with state of the art lighting, there's nothing this building can't accommodate.

Trade shows, conventions, livestock and dog shows, and equestrian events take advantage of this building's diversity. With a show office, concessions, and the ability to set up the facility to meet your specific needs, the Exposition Building serves as the perfect multifunctional space.

## **FEATURES: EXPO ARENAS**

- ► Indoor Arena: 100′ x 200′ permanent dirt arena
- Outdoor Arena: 100'x 200' covered dirt arena
- ► Horse barn: 220 stalls (adjacent facility)