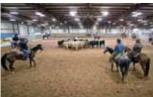

## **EXPOSITION BUILDING**

The Exposition Building offers something for everyone. Featuring the Expo Arenas consisting of a covered outdoor arena and permanent indoor dirt arena, and Exhibit Area with 55,000 square feet complete with state of the art lighting, there's nothing this building can't accommodate.

Trade shows, conventions, livestock and dog shows, and equestrian events take advantage of this building's diversity. With a show office, concessions, and the ability to set up the facility to meet your specific needs, the Exposition Building serves as the perfect multifunctional space.

## **FEATURES: EXPO ARENAS**

- ► Indoor Arena: 100′ x 200′ permanent dirt arena
- Outdoor Arena: 100'x 200' covered dirt arena
- ► Horse barn: 220 stalls (adjacent facility)