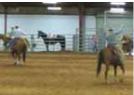

## **EXPOSITION BUILDING**

The Exposition Building offers something for everyone. Featuring the Expo Arenas consisting of a covered outdoor arena and permanent indoor dirt arena, and Exhibit Area with 55,000 square feet complete with state of the art lighting, there's nothing this building can't accommodate.

Trade shows, conventions, livestock and dog shows, and equestrian events take advantage of this building's diversity. With a show office, concessions, and the ability to set up the facility to meet your specific needs, the Exposition Building serves as the perfect multifunctional space.

## **FEATURES: EXPO ARENAS**

- ► Indoor Arena: 100′ x 200′ permanent dirt arena
- Outdoor Arena: 100'x 200' covered dirt arena
- ► Horse barn: 220 stalls (adjacent facility)