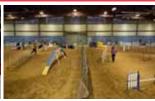

## **EXPOSITION BUILDING**

The Exposition Building offers something for everyone. Featuring the Expo Arenas consisting of a covered outdoor arena and permanent indoor dirt arena, and Exhibit Area with 55,000 square feet complete with state of the art lighting, there's nothing this building can't accommodate.

Trade shows, conventions, livestock and dog shows, and equestrian events take advantage of this building's diversity. With a show office, concessions, and the ability to set up the facility to meet your specific needs, the Exposition Building serves as the perfect multifunctional space.

## **FEATURES: EXPO ARENAS**

- ► Indoor Arena: 100′ x 200′ permanent dirt arena
- Outdoor Arena: 100'x 200' covered dirt arena
- ► Horse barn: 220 stalls (adjacent facility)