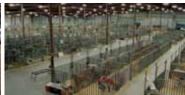

## **EXPOSITION BUILDING**

The Exposition Building offers something for everyone. Featuring the Expo Arenas consisting of a covered outdoor arena and permanent indoor dirt arena, and Exhibit Area with 55,000 square feet complete with state of the art lighting, there's nothing this building can't accommodate.

## FEATURES: EXHIBIT AREA

- ► 55,000 sq ft
- ▶ Bleacher seating
- Large fans
- Ample ventilation
- State of the art lighting
- ► Permanent sound systems

EXPOSITION BUILDING AND ARENAS