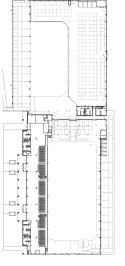

## EQUINE/LIVESTOCK COMPLEX

The new 170,000 sq. ft. Equine/Livestock Complex is located on the west side of the campus, adjacent to the existing Horse Barn and Exposition Building. The heart of the new Equine/Livestock Complex will be its 130' x 300' performance surface. Add in air conditioning, a generous concourse for vendors with an unrestricted view of the arena, seating for 800 patrons, attached 100' x 200' warm-up arena with stalls and pens, concessions, a bar and grill and the Expo's Center's excellent location – you have a world-class combination!

## **FEATURES:**

- Performance Arena: 130 'x 300' permanent dirt arena
- Warm Up Arena: 100' x 200' covered dirt arena
- Premium Stalls: 136
- Horse Barn stalls: 220 stalls adjacent to existing facility
- Stock Pens: 12 20' x 20' pens with permanent alleys adjacent to performance arena
- 800 Permanent Seats
- Private Meeting Rooms
- Priefert Equipped Facility
- Dedicated show office, judges quarters and first aid room
- Kiser selected footing
  Built to work well with
- Built to work well will existing facilities
   RV hookups
- For booking and more information, please call (254) 933-5353