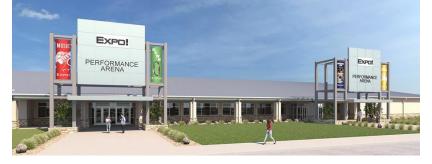

## EQUINE/LIVESTOCK COMPLEX

The new 170,000 sq. ft. Equine/Livestock Complex is located on the west side of the campus, adjacent to the existing Horse Barn and Exposition Building. The heart of the new Equine/Livestock Complex will be its 130' x 300' performance surface. Add in air conditioning, a generous concourse for vendors with an unrestricted view of the arena, seating for 800 patrons, attached 100' x 200' warm-up arena with stalls and pens, concessions, a bar and grill and the Expo's Center's excellent location – you have a world-class combination!