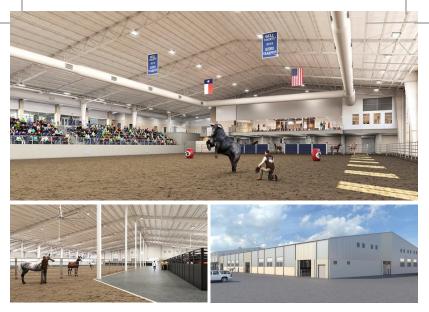

## EQUINE/LIVESTOCK COMPLEX

The new 170,000 sq. ft. Equine/Livestock Complex is located on the west side of the campus, adjacent to the existing Horse Barn and Exposition Building. The heart of the new Equine/Livestock Complex will be its 130' x 300' performance surface. Add in air conditioning, a generous concourse for vendors with an unrestricted view of the arena, seating for 800 patrons, attached 100' x 200' warm-up arena with stalls and pens, concessions, a bar and grill and the Expo's Center's excellent location – you have a world-class combination!

## **FEATURES:**

- Performance Arena: 130 'x 300' permanent dirt arena
- Warm Up Arena: 100' x 200' covered dirt arena
- Premium Stalls: 136
- Horse Barn stalls: 220 stalls adjacent to existing facility
- Stock Pens: 12 20' x 20' pens with permanent alleys adjacent to performance arena
- 800 Permanent Seats
- Private Meeting Rooms
- Priefert Equipped Facility
- Dedicated show office, judges quarters and first aid room
- Kiser selected footing
  Built to work well with
- Built to work well will existing facilities
   RV hookups
- For booking and more information, please call (254) 933-5353