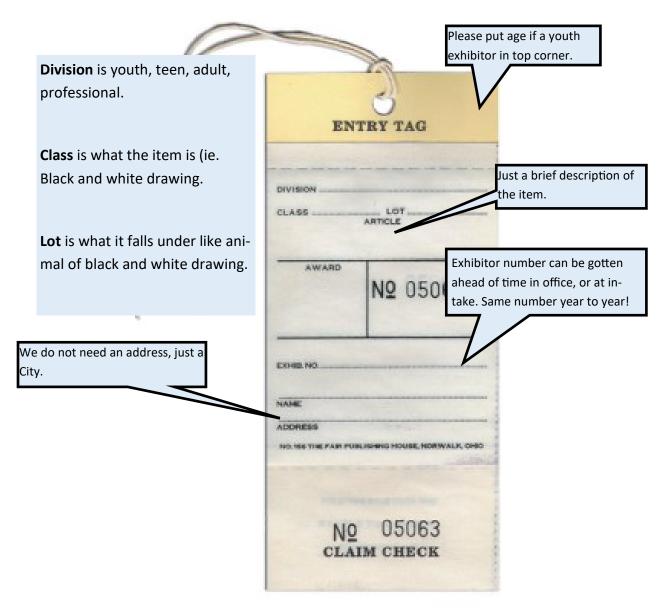

## **HOW TO ENTER:**

- 1. Look through the department page on the website and find a department, division, class, and lot that best fits your item.
- 2. Completely fill out a three-part exhibit tag for each entry with the information that corresponds to that exhibit. The exhibitor tags will be available at the Fair-grounds Office before Fair.
- 3. Bring your exhibits to the Fair during the proper entry intake days and hours listed in each department.
- 4. Static exhibits will remain at the Fair until release date.
- 5. If you have any questions, please contact the Superintendent listed at the beginning of each department.