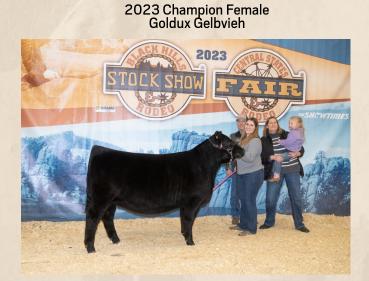

#### **GELBVIEH** THURSDAY, FEBRUARY I – SHOW IIAM, SALE 2PM

Barn arrival: Tuesday, Jan 30 at 6PM

Breed Reps: Paige Lehrkamp (605) 870-1598, Trey Struck (605) 360-1651

- 1. All heifers born between January 1 and May 1, 2022 must have been bred to have a Balancer or Purebred calf prior to August 16, 2023.
- 2. Consignor cannot enter more than five head. Consignors must prioritize 1, 2, 3, 4 or 5. If the numbers exceed 50 head, breed representatives will cut fourth and fifth entries.
- 3. Bulls or heifers registered as Balancers and Purebreds will be shown separately. Both Balancers and Purebreds will compete for overall championship.
- 4. No adhesive used on show day.