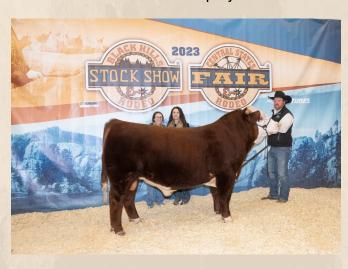

#### HEREFORD WEDNESDAY, JANUARY 31 — SHOW 9AM, SALE IPM

Barn Arrival: Monday, Jan 29 at 6PM
Breed Reps: Michael Blume (605) 870-0052, Troy Rasmussen (605) 690-0100

- 1. Hereford consignors are limited to three consignments, two of which can be bulls.
- 2. Limit of 60 entries: 45 bulls, 15 females
- 3. The show will be "no fit" with the exception of tail heads and tops. No adhesive on the legs. Paint is allowed.

2023 Champion Female Wirth Herefords

2023 Champion Bull Krebs Cattle Company