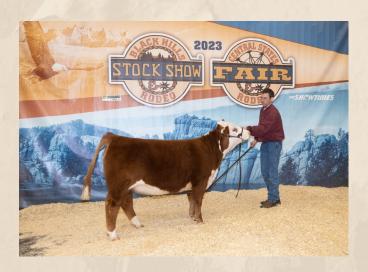

#### HEREFORD WEDNESDAY, JANUARY 31 — SHOW 9AM, SALE IPM

Barn Arrival: Monday, Jan 29 at 6PM
Breed Reps: Michael Blume (605) 870-0052, Troy Rasmussen (605) 690-0100

- 1. Hereford consignors are limited to three consignments, two of which can be bulls.
- 2. Limit of 60 entries: 45 bulls, 15 females
- 3. The show will be "no fit" with the exception of tail heads and tops. No adhesive on the legs. Paint is allowed.

2023 Champion Female Wirth Herefords

2023 Champion Bull Krebs Cattle Company