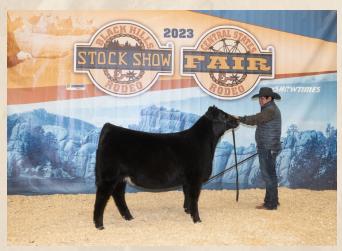

nsignment form for your entries. You can access it here: <a href="https://form.jotform.com/232436117960051">https://form.jotform.com/232436117960051</a> on from the BHSS website. If you need help filling out the online application please call the office at: 605-355-3861.

### MAINE ANJOU FRIDAY, FEBRUARY 2 - SHOW 10AM, SALE 2PM

Barn arrival: Wednesday, Jan 31 at 6PM
Breed Reps: Lorie & Doyle DeJong (605) 923–5398, DJ Folkerts (507) 215–1909

- 1. Maine Anjou entries are limited to 65 head total with a maximum of 45 bulls and 20 heifers.
- 2. All entries must be registered with the American Maine Anjou Association at the time of entry.
- 3. No adhesive on legs for show.
- 4. Must exhibit Maine Anjou color characteristics no roan or smoky colored cattle.

2023 Champion Female DeJong Ranch



2023 Champion Bull Eastview Maines



## SUPREME ROW

### SUPREME ROW RULES

- 1. Each Grand Champion animal of every breed will be stalled on Supreme Row from 10AM to 6PM each day following their respective breed sales.
- 2. Grand Champion Bulls and Females of each breed <u>are required to stay all week</u> until Saturday, February 2 after the Supreme Row Parade.
- 3. It is the responsibility of the consignors and/or buyer to care for the animal during its stay on Supreme Row.
- 4. All consignors must wear the sponsor's Hubbard jackets when judged and again when paraded in the main arena at time of announcement of winner.
- 5. Judging for Supreme Row animals will commence at 6PM Saturday, February 2, 2024 in Rushmore Hall. Heifers will show first then bulls.
- 6. Supreme Row judging is