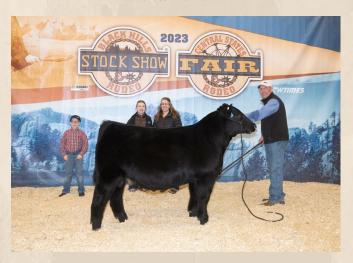

an access it here: <a href="https://form.jotform.com/232436117960051">https://form.jotform.com/232436117960051</a> on from the BHSS website. If you need help filling out the online application please call the office at: 605-355-3861.

### MAINE ANJOU FRIDAY, FEBRUARY 2 - SHOW 10AM, SALE 2PM

Barn arrival: Wednesday, Jan 31 at 6PM
Breed Reps: Lorie & Doyle DeJong (605) 923–5398, DJ Folkerts (507) 215–1909

- 1. Maine Anjou entries are limited to 65 head total with a maximum of 45 bulls and 20 heifers.
- 2. All entries must be registered with the American Maine Anjou Association at the time of entry.
- 3. No adhesive on legs for show.
- 4. Must exhibit Maine Anjou color characteristics no roan or smoky colored cattle.

2023 Champion Female DeJong Ranch



2023 Champion Bull Eastview Maines



## SUPREME ROW

### SUPREME ROW RULES

- 1. Each Grand Champion animal of every breed will be stalled on Supreme Row from 10AM to 6PM each day following their respective breed sales.
- 2. Grand Champion Bulls and Females of each breed <u>are required to stay all week</u> until Saturday, February 2 after the Supreme Row Parade.
- 3. It is the responsibility of the consignors and/or buyer to care for the animal during its stay on Supreme Row.
- 4. All consignors must wear the sponsor's Hubbard jackets when judged and again when paraded in the main arena at time of announcement of winner.
- 5. Judging for Supreme Row animals will commence at 6PM Saturday, February 2, 2024 in Rushmore Hall. Heifers will show first then bulls.
- 6. Supreme Row judging is done by a panel of three judges rankin