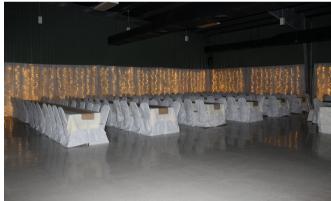

### Historical Texana Church

The Texana Church was built in 1859 in the original town of Texana. Additional historical information is available upon request. This beautiful Church is perfect for any Wedding Ceremony or Church Service.

#### Amenities Included:

Seating capacity is 160 people in 20 pews. The balcony with a steep ladder type access has chairs for limited additional seating. Some additional seating options are available. There is a podium, piano, and two organs available for use. The Church bell provides a beautiful sound echoing through the Park. A pull rope is located in the balcony and may be rung at beginning and/or end of ceremony.