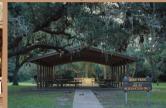

### Texara Park Pavilion

The Texana Park Pavilion is a 25 ft x 50 ft covered slab located in the Day-Use Area of the campground. Electrical outlets and water faucets are available. It is also accommodated with a barbeque pit and grill. Restrooms are located nearby. Rental Rate is \$100.00 per day. A \$50.00 deposit is required at time reservation is made. 5 vehicle passes are included, any additional passes must be purchased.