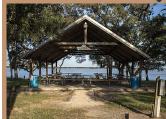

### Texara Park Pavilion

The Texana Park Pavilion is a 25 ft x 50 ft covered slab located in the Day-Use Area of the campground. Electrical outlets and water faucets are available. It is also accommodated with a barbeque pit and grill. Restrooms are located nearby. Rental Rate is \$100.00 per day. A \$50.00 deposit is required at time reservation is made. 5 vehicle passes are included, any additional passes must be purchased.