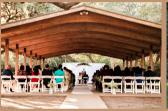

### Texara Park Pavilion

The Texana Park Pavilion is a 25 ft x 50 ft covered slab located in the Day-Use Area of the campground. Electrical outlets and water faucets are available. It is also accommodated with a barbeque pit and grill. Restrooms are located nearby. Rental Rate is \$100.00 per day. A \$50.00 deposit is required at time reservation is made. 5 vehicle passes are included, any additional passes must be purchased.