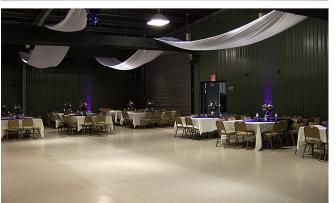

### Harry Hafernick Recreation Center

Located within Brackenridge Park & Campground, the Harry Hafernick Recreation Center (HHRC) is a multi-use facility available for Campground guests, as well as other individuals, groups, business, or corporate activities. Guidelines have been established for the protection of the center and its users. Your cooperation will help us in proper administration of the facilities.

#### **AUDITORIUM & KITCHEN:**

The auditorium is a 50'x80' open room that can seat 300 people with chairs only or 250 people comfortably with tables (Seating capacity depends on table arrangement).

#### Amenities Included:

Kitchen Facilities- Stoves, Microwaves, Refrigerator, and a Coffee Pot. Tables- 49 - 8' L x 30" W 5 - 8' L x 18" W

4- Round (available to rent) Chairs (300)

Moveable Stage (4 Sections 8' L x 6' W x 24" H)