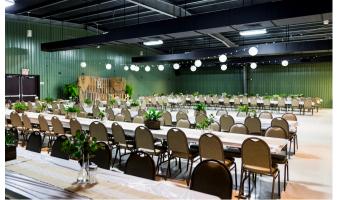

#### **AUDITORIUM & KITCHEN:**

The auditorium is a 50'x80' open room that can seat 300 people with chairs only or 250 people comfortably with tables (Seating capacity depends on table arrangement).

#### Amenities Included:

Kitchen Facilities- Stoves, Microwaves, Refrigerator, and a Coffee Pot. Tables- 49 - 8' L x 30" W 5 - 8' L x 18" W

4- Round (available to rent) Chairs (300)

Moveable Stage (4 Sections 8' L x 6' W x 24" H)