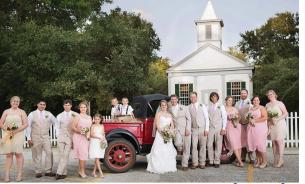

### Historical Texana Church

The Texana Church was built in 1859 in the original town of Texana. Additional historical information is available upon request. This beautiful Church is perfect for any Wedding Ceremony or Church Service.

#### Amenities Included:

Seating capacity is 160 people in 20 pews. The balcony with a steep ladder type access has chairs for limited additional seating. Some additional seating options are available. There is a podium, piano, and two organs available for use. The Church bell provides a beautiful sound echoing through the Park. A pull rope is located in the balcony and may be rung at beginning and/or end of ceremony.