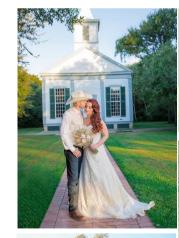

### Historical Texana Church

The Texana Church was built in 1859 in the original town of Texana. Additional historical information is available upon request. This beautiful Church is perfect for any Wedding Ceremony or Church Service.

#### Amenities Included:

Seating capacity is 160 people in 20 pews. The balcony with a steep ladder type access has chairs for limited additional seating. Some additional seating options are available. There is a podium, piano, and two organs available for use. The Church bell provides a beautiful sound echoing through the Park. A pull rope is located in the balcony and may be rung at beginning and/or end of ceremony.