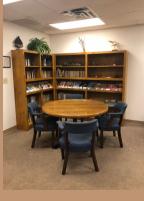

### Navidad Meeting Room

The Navidad Meeting Room is a small room for business meetings, training sessions, small parties, etc. or can be open into the Main Hall. The room has a pleasant view into a nature area where wildlife are frequently visible.

#### Amenities Included:

Tables (8' L  $\times$  30" W) are available with chairs. Seating capacity is 30 to 40 people using tables & chairs or 50 to 60 people with chairs only.