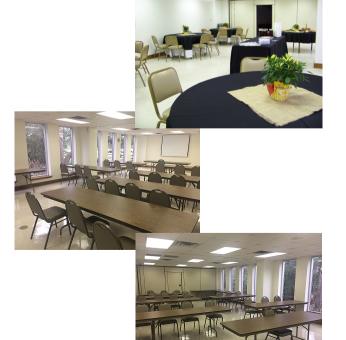

### Navidad Meeting Room

The Navidad Meeting Room is a small room for business meetings, training sessions, small parties, etc. or can be open into the Main Hall. The room has a pleasant view into a nature area where wildlife are frequently visible.

#### Amenities Included:

Tables (8' L  $\times$  30" W) are available with chairs. Seating capacity is 30 to 40 people using tables & chairs or 50 to 60 people with chairs only.