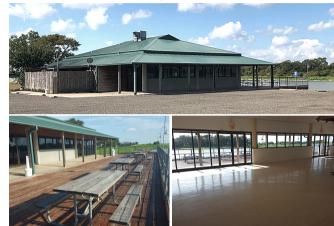

## Marina Building

The Marina Building is located on the shoreline of Lake Texana. Its deck built out over the water equipped with picnic tables for outdoor dining.

#### Amenities Included:

Tables: 14 (8' L x 30" W) and 125 folding chairs are provided. As well as a kitchen with a stove, small deep freezer, a commercial refrigerator, microwave and coffee pot.