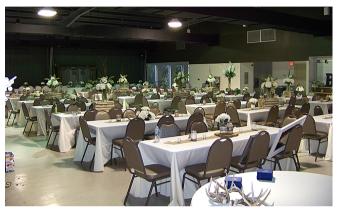

#### **AUDITORIUM & KITCHEN:**

The auditorium is a 50'x80' open room that can seat 300 people with chairs only or 250 people comfortably with tables (Seating capacity depends on table arrangement).

#### Amenities Included:

Kitchen Facilities- Stoves, Microwaves, Refrigerator, and a Coffee Pot. Tables- 49 - 8' L x 30" W 5 - 8' L x 18" W

4- Round (available to rent) Chairs (300)

Moveable Stage (4 Sections 8' L x 6' W x 24" H)