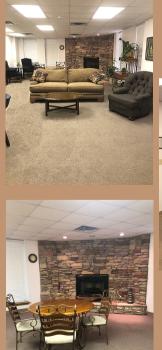

### Brackerridge Room

The Brackenridge Room is a lovely sitting room with Sofas, Coffee Tables, and a Game Table that seats 4 people. A T.V. with dish satellite is also available. Children under 15 yrs of age must be accompanied by a responsible adult 21 yrs of age or older. Food & Drinks are not allowed.