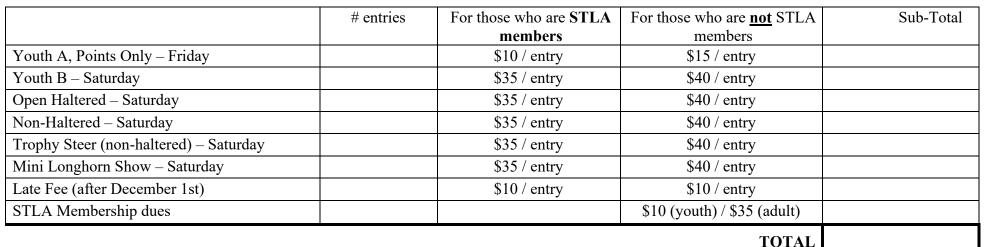

# STLA WinterFest Show Edna, TX

January 28 - 29, 2022

**Person Submitting Entries** (Primary Contact Person):

**HALTERED SHOWS**: Youth A (Points Only – Friday night), Youth B, and Open Haltered Insert an "X" in appropriate column for each show being entered.

Entry forms are due by January 18, 2022. Add \$10 per entry for entries submitted after January 18th.

TLBAA registration certificates DO NOT need to be included with registrations, but they need to be presented at check-in.