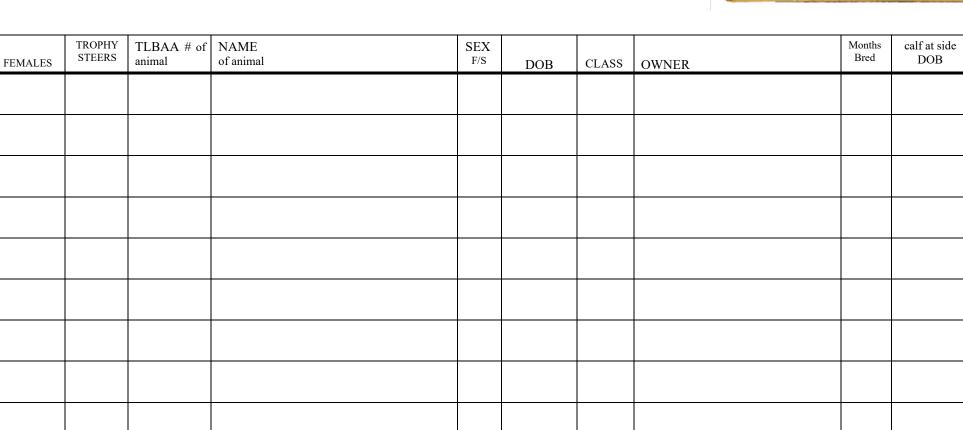

# Person Submitting Entries (Primary Contact Person):

**NON-HALTERED SHOWS**: Females, Trophy Steers Insert an "X" in appropriate column for each show being entered.