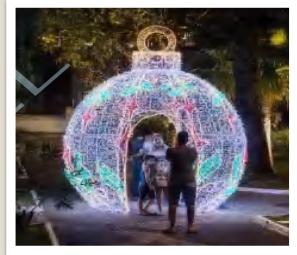

mportance of Christmas in the Park



Christmas in the Park dates back to the 1950's and is an essential holiday tradition in the South Bay. For over 40 years, this whimsical walk-through event has brought people together from all over the Bay Area making holiday memories.

In 2020, we introduced Blinky's Illuminated Holiday! With 160,000 lights dancing to your favorite Holiday hits, this 'drive through' event expands the traditions of Christmas in the Park and is guaranteed to create long lasting memories for all.

From tree decorating to a churro and a cup of hot chocolate, Christmas in the Park, and Blinky's Illuminated Holiday, is sure to be a memorable experience!



## A New Way to Make Memories Lake Cunningham Park

















# Long-Lasting Memories and Family Traditions



















#### Just So You Know...



Website Visitors: 743,163

Page Views: **2,160,059** 

Average Time on Site

2 min 20 sec

Christmasinthepark.com









## Join Us, Making Memories