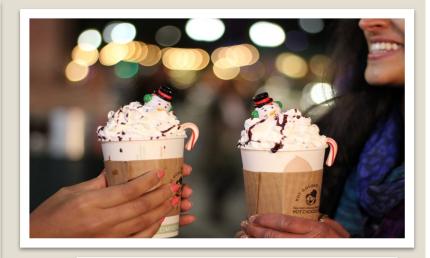

From tree decorating to a churro and a cup of hot chocolate, Christmas in the Park, and Blinky's Illuminated Holiday, is sure to be a memorable experience!