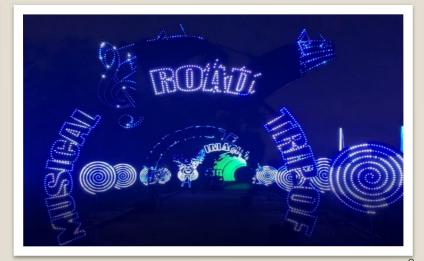

In 2020, we introduced Blinky's Illuminated Holiday! With 160,000 lights dancing to your favorite Holiday hits, this 'drive through' event expands the traditions of Christmas in the Park and is guaranteed to create long lasting memories for all.