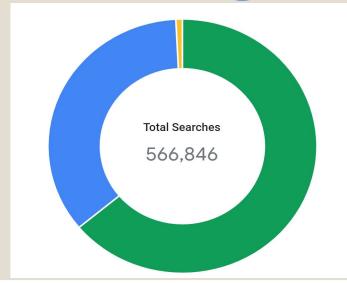

#### Just So You Know...

Website Visitors: 743,163

Page Views: **2,160,059** 

Average Time on Site

2 min 20 sec

Christmasinthepark.com