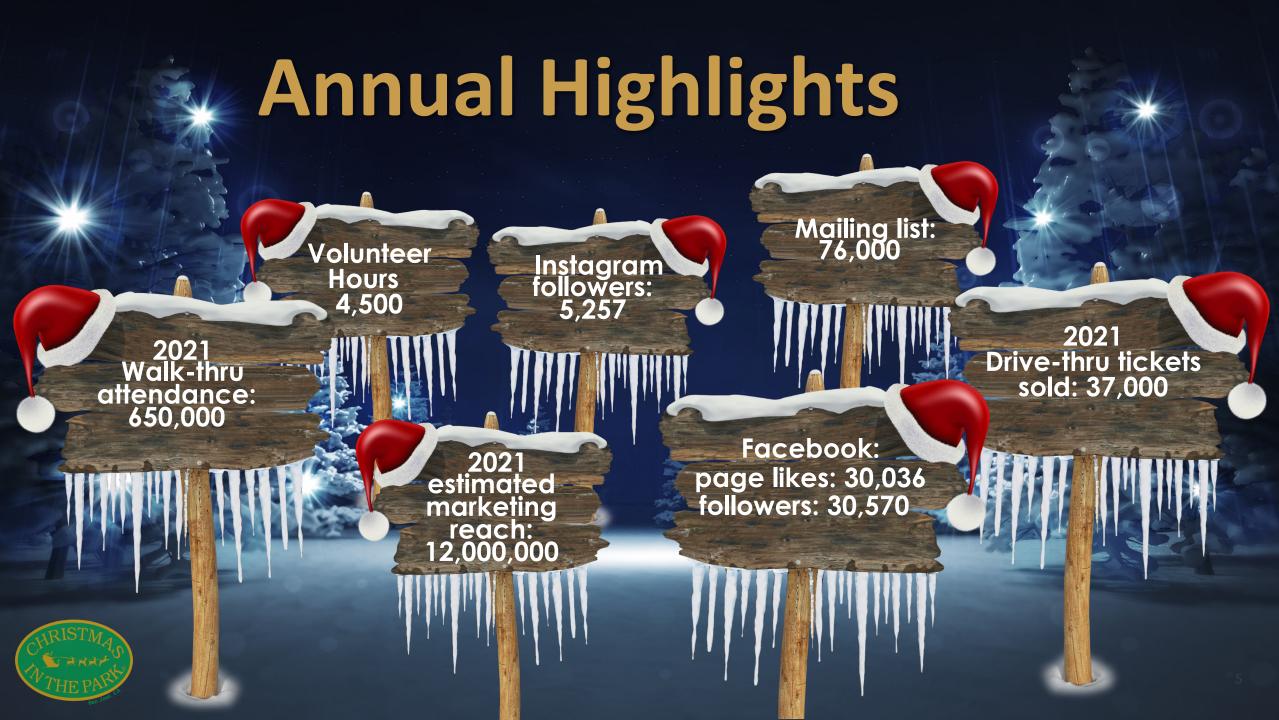

#### Just So You Know...

Website Visitors: 743,163

Page Views: **2,160,059** 

Average Time on Site

2 min 20 sec

Christmasinthepark.com