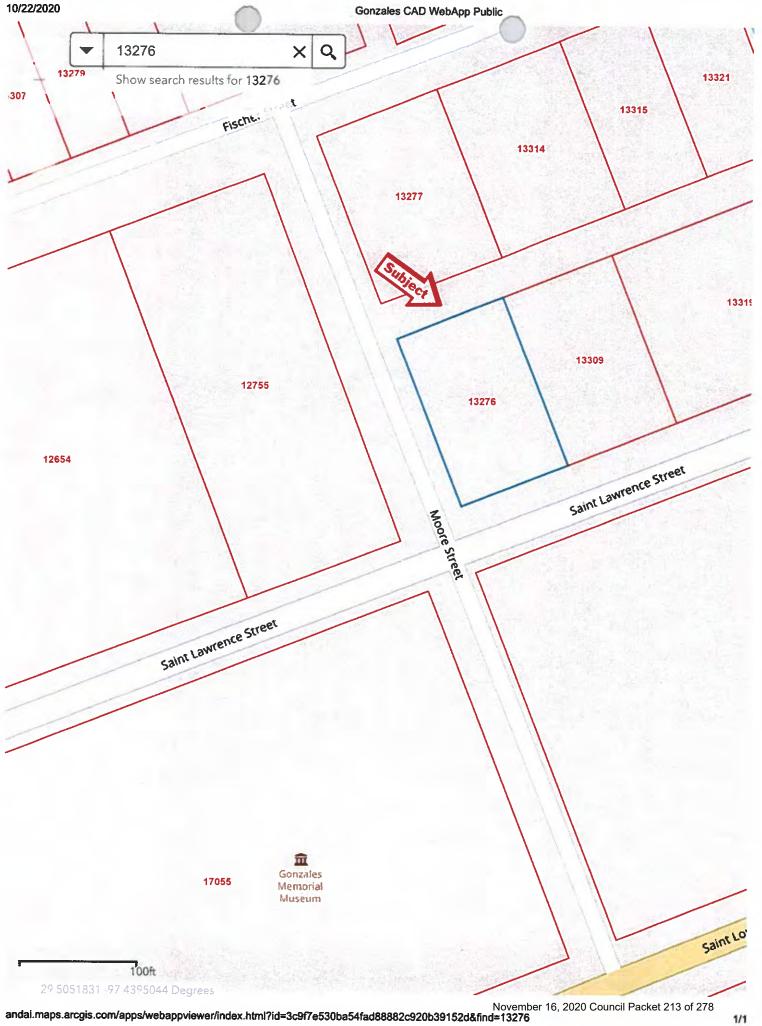

- 2.8 Discuss, Consider & Possible Action Approving **Ordinance** #2020-24 Closing and Abandoning to the abutting property owner, Marilyn Schmidt Portions of an unopened city street (Center Street) generally located east of Moore Street Approximately 150 feet North of St. Lawrence and Authorizing the City Manager to Execute the Real Property Contract.
- 2.9 Discuss, Consider & Possible Action Approving **Resolution #2020-126** Authorizing an Expenditure by the Gonzales Economic Development Corporation in an Amount Not to Exceed \$45,000.00 for Roof Repairs and Improvement to the Lynn Theater.
- 2.10 Discuss, Consider & Possible Action Approving **Resolution #2020-127** Authorizing an Appointment to the Gonzales Housing Authority.
- 2.11 Discuss, Consider & Possible Action on **Ordinance #2020-25** on Amendments to the City of Gonzales Code of Ordinances Article 9.500 Code of Ethics and Conduct for City Officials and Employees.
- 2.12 Discuss, Consider & Possible Action on **Resolution #2020-128** Authorizing the City Manager to Negotiate Outside Counsel for Edison Electric Institute (EEI) Agreement.