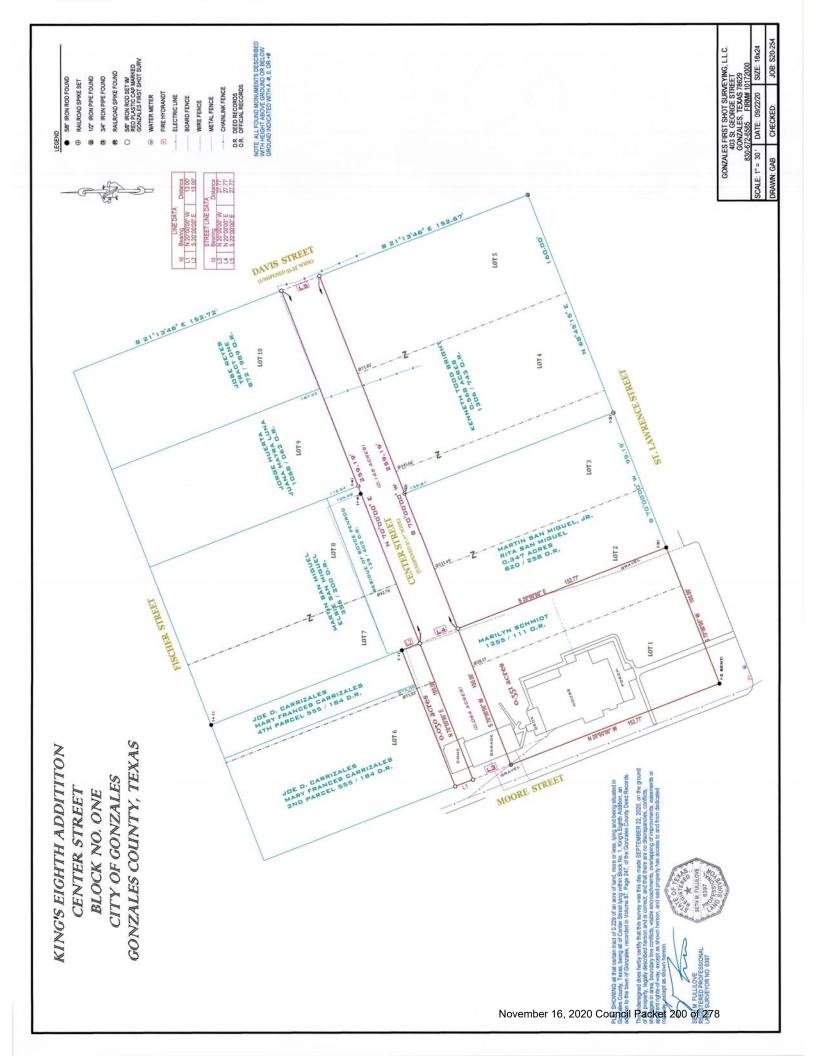

uing along the northwest line of said Lot No. 1, in all a distance of 100.00 feet to a railroad spike set at the southwest corner of said Center Street and the northwest corner of said 0.351 acre tract, and said Lot No. 1, and in the northeast line of said Moore Street, for the southwest corner of this tract or parcel of land hereby intended to be described;

THENCE North 20° 00′ 00″ West 27.77 feet along the southwest line of said Center Street and the northeast line of said Moore Street, to the PLACE OF BEGINNING, as is shown on Gonzales First Shot Surveying Plat No. S20-254, dated September 22, 2020.

These Field Notes were prepared from a survey done on the ground and are true and correct to the best of my knowledge.

SETH M. FULLILOVE

REGISTERED PROFESSIONAL

LAND SURVEYOR NO. 6397



# **APPRAISAL OF REAL PROPERTY**

# **LOCATED AT**

Abandoned - Center Street
Gonzales, TX 78629
0.064 acre, Center Street lying within Block No. 1, King's Eighth Addition, Gonzales County, Texas

# **FOR**

Marilyn Schmidt 14210 Wadebridge, Houston, TX 77015

# **OPINION OF VALUE**

2,091

AS OF

October 22, 2020

BY

Menn and Associates 500 State Highway 46 South Seguin, TX 78155 830-379-8651

# Albert O Menn & Assoc.

# LAND APPRAISAL REPORT



File No. 20-1-9

| 100