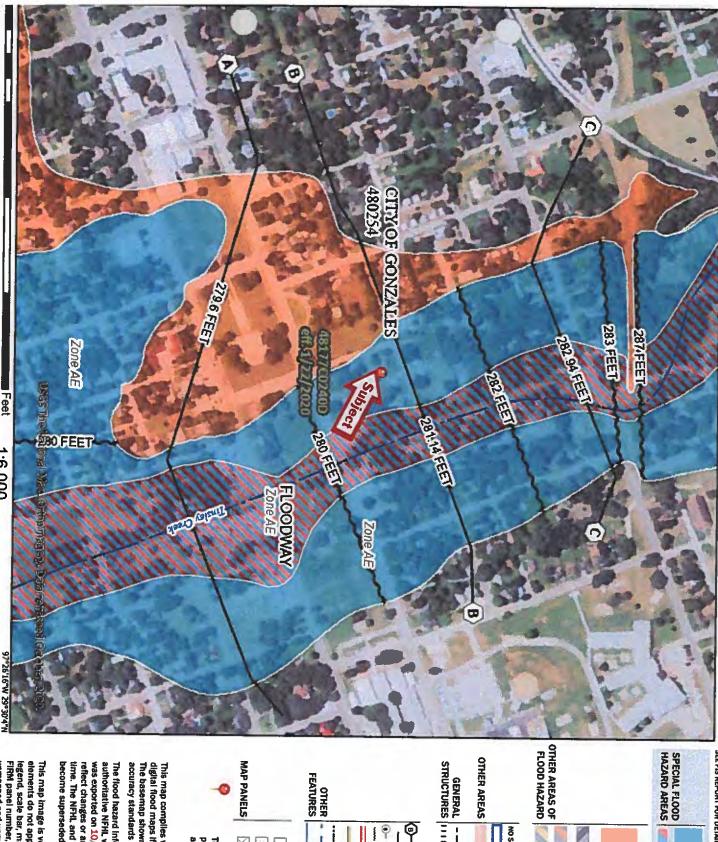

- 2.8 Discuss, Consider & Possible Action Approving **Ordinance** #2020-24 Closing and Abandoning to the abutting property owner, Marilyn Schmidt Portions of an unopened city street (Center Street) generally located east of Moore Street Approximately 150 feet North of St. Lawrence and Authorizing the City Manager to Execute the Real Property Contract.
- 2.9 Discuss, Consider & Possible Action Approving **Resolution #2020-126** Authorizing an Expenditure by the Gonzales Economic Development Corporation in an Amount Not to Exceed \$45,000.00 for Roof Repairs and Improvement to the Lynn Theater.
- 2.10 Discuss, Consider & Possible Action Approving **Resolution #2020-127** Authorizing an Appointment to the Gonzales Housing Authority.
- 2.11 Discuss, Consider & Possible Action on **Ordinance #2020-25** on Amendments to the City of Gonzales Code of Ordinances Article 9.500 Code of Ethics and Conduct for City Officials and Employees.
- 2.12 Discuss, Consider & Possible Action on **Resolution #2020-128** Authorizing the City Manager to Negotiate Outside Counsel for Edison Electric Institute (EEI) Agreement.