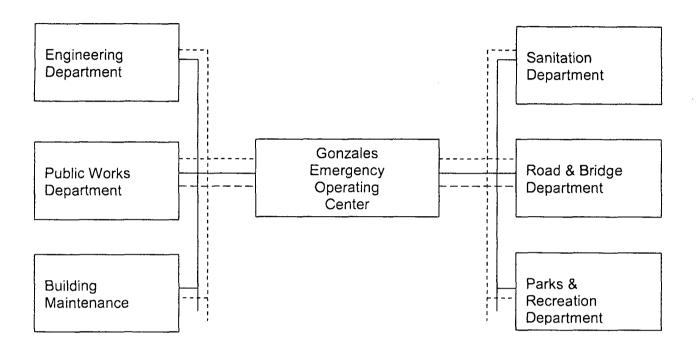

ANCE

- A. The Gonzales County/Gonzales City Public Works Officer is responsible for developing and maintaining this annex.
- **B.** This annex will be reviewed annually and updated in accordance with the schedule outlined in Section X of the Basic Plan.
- **C.** Departments and agencies assigned responsibilities in this annex will develop and maintain SOPs covering those responsibilities.

#### XI. REFERENCES

- A. DEM, Texas Disaster Recovery Manual.
- B. FEMA, Public Assistance Debris Management Guide (FEMA-325).
- C. FEMA, State and Local Guide for All-Hazard Emergency Operations Planning (SLG-101).
- **D.** FEMA, Reducing Losses in High Risk Flood Hazard Areas: A Guidebook for Local Officials (FEMA-116).



#### APPENDICES:

#### **PUBLIC WORKS & ENGINEERING COMMUNICATIONS NETWORK**



| LEGEND: |           |
|---------|-----------|
|         | TELEPHONE |
|         | RADIO     |
|         | PAGER     |

#### **DEBRIS MANAGEMENT**

#### 1. Objectives

The objectives of debris management in the aftermath of an emergency are to:

- A. Reopen roads and provide access to facilities that provide essential government and population support services.
- B. Remove debris from public property.
- C. Assist citizens in removing debris from private property.
- D. Reduce the volume of debris going to disposal facilities to extend the life of those facilities and reduce costs.
- E. Ensure hazardous materials are segregated from other debris and properly disposed of.

#### 2. Explanation of Terms

- A. Debris is the remains of things destroyed or damaged as a result of natural or tech