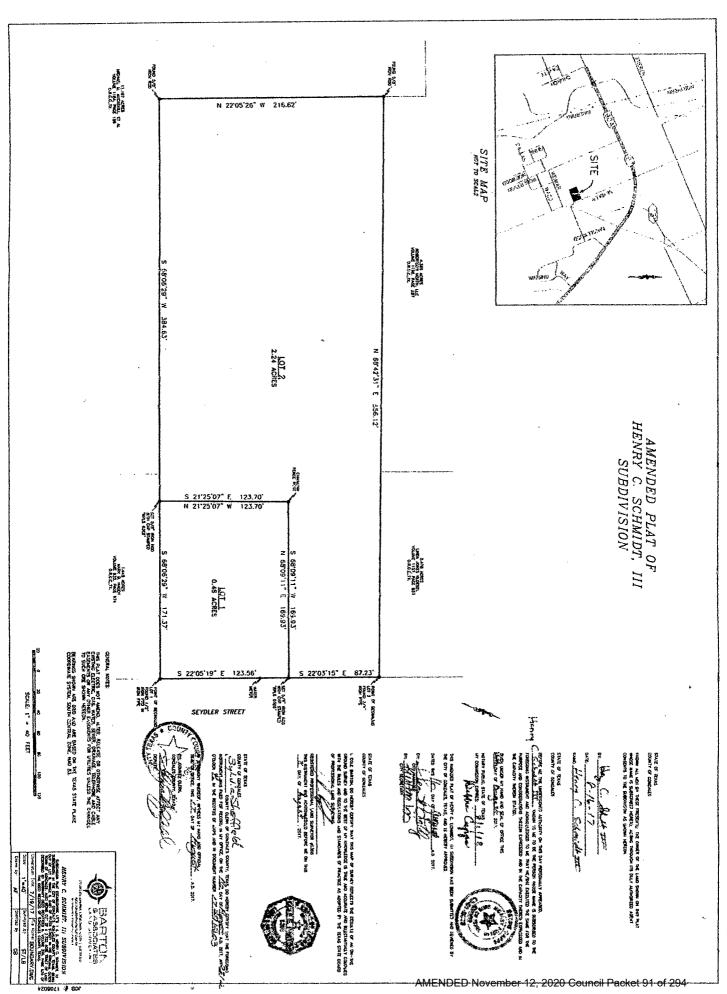

### **PUBLIC HEARING**

3.1 Conduct a public hearing and consider a recommendation to the City Council regarding **Ordinance** #2020-23 approving a request to rezone a tract of land from R-1 Residential to R-2 Residential.

Note: Individuals will be able to speak during the public hearing via teleconference. Please email citysecretary@gonzales.texas.gov to participate.

**PROPERTY OWNER:** Verle and Mary Williams

**LEGAL DESCRIPTION:** Lot 2, Henry C. Schmidt, III Subdivision

**PARCEL:** 28627