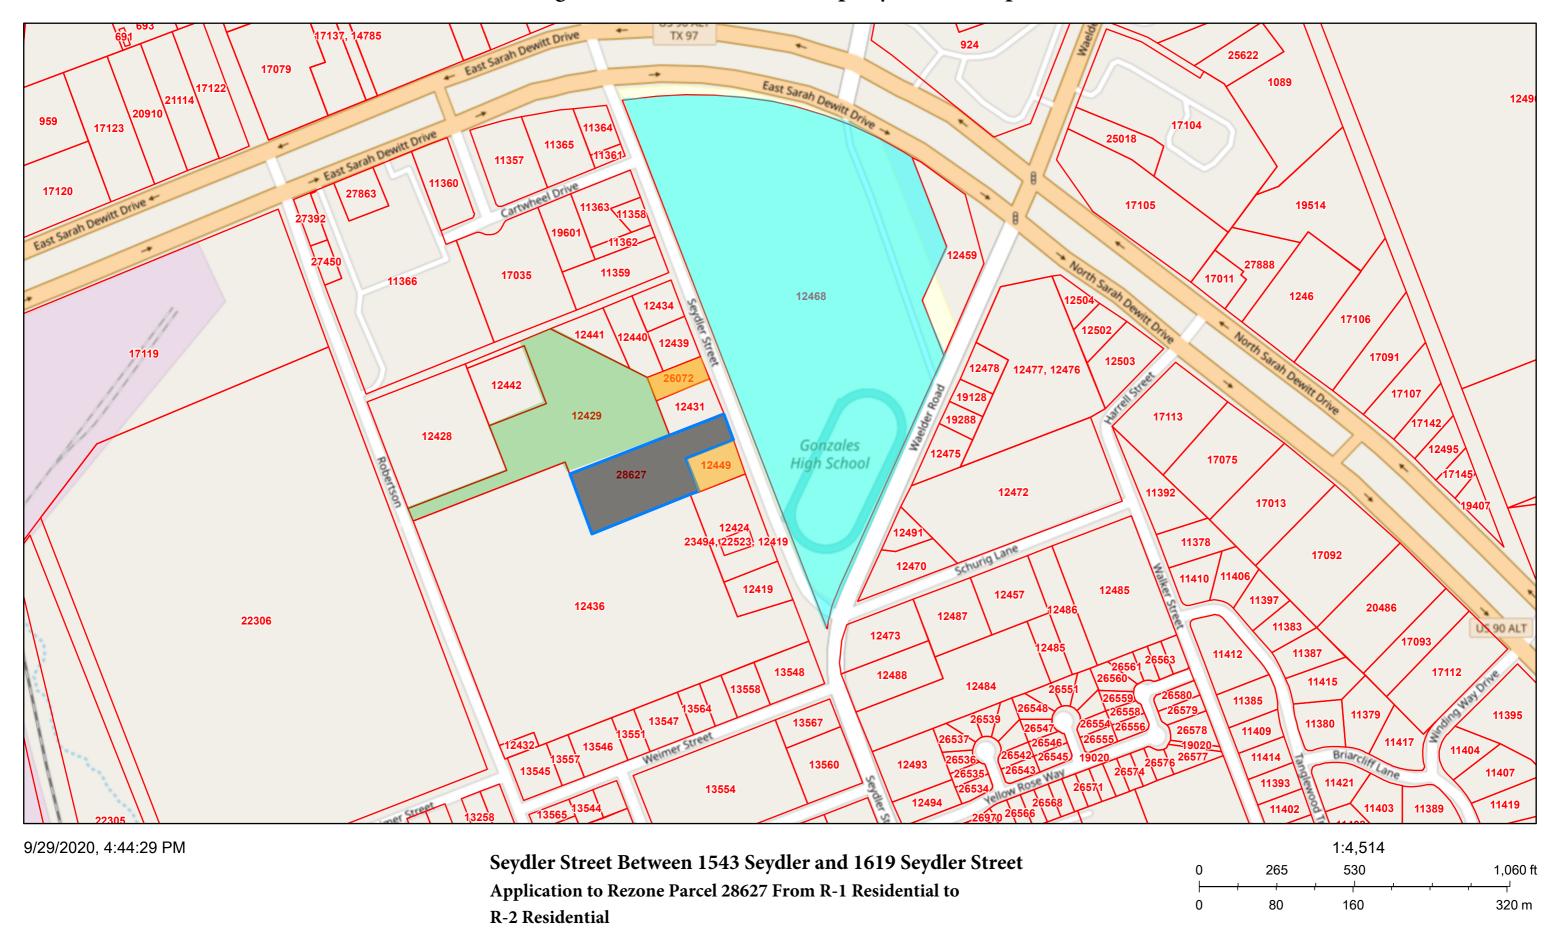

### **PUBLIC HEARING**

3.1 Conduct a public hearing and consider a recommendation to the City Council regarding **Ordinance** #2020-23 approving a request to rezone a tract of land from R-1 Residential to R-2 Residential.

Note: Individuals will be able to speak during the public hearing via teleconference. Please email citysecretary@gonzales.texas.gov to participate.

**PROPERTY OWNER:** Verle and Mary Williams

**LEGAL DESCRIPTION:** Lot 2, Henry C. Schmidt, III Subdivision

**PARCEL:** 28627