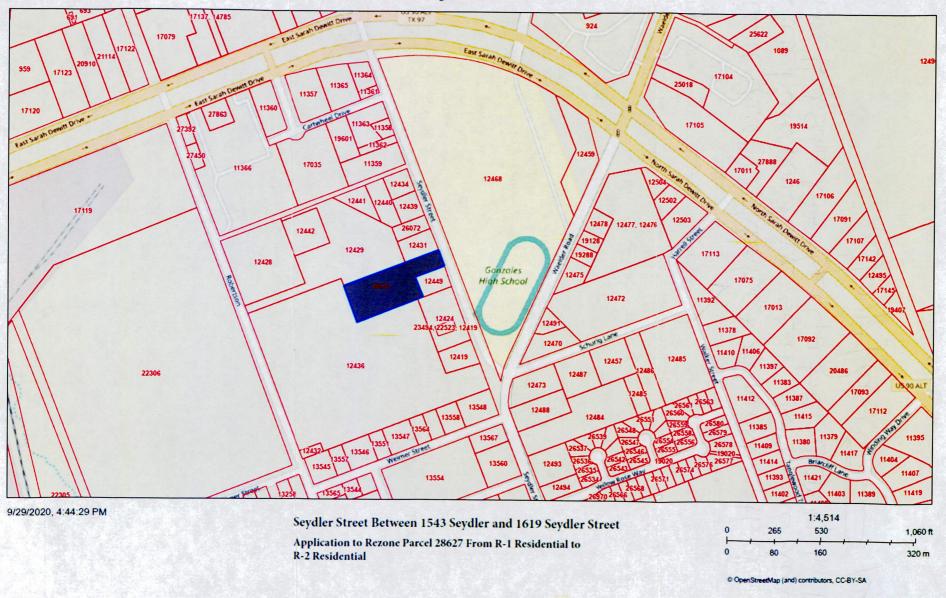

### **PUBLIC HEARING**

3.1 Conduct a public hearing and consider a recommendation to the City Council regarding **Ordinance** #2020-23 approving a request to rezone a tract of land from R-1 Residential to R-2 Residential.

Note: Individuals will be able to speak during the public hearing via teleconference. Please email citysecretary@gonzales.texas.gov to participate.

**PROPERTY OWNER:** Verle and Mary Williams

**LEGAL DESCRIPTION:** Lot 2, Henry C. Schmidt, III Subdivision

**PARCEL:** 28627