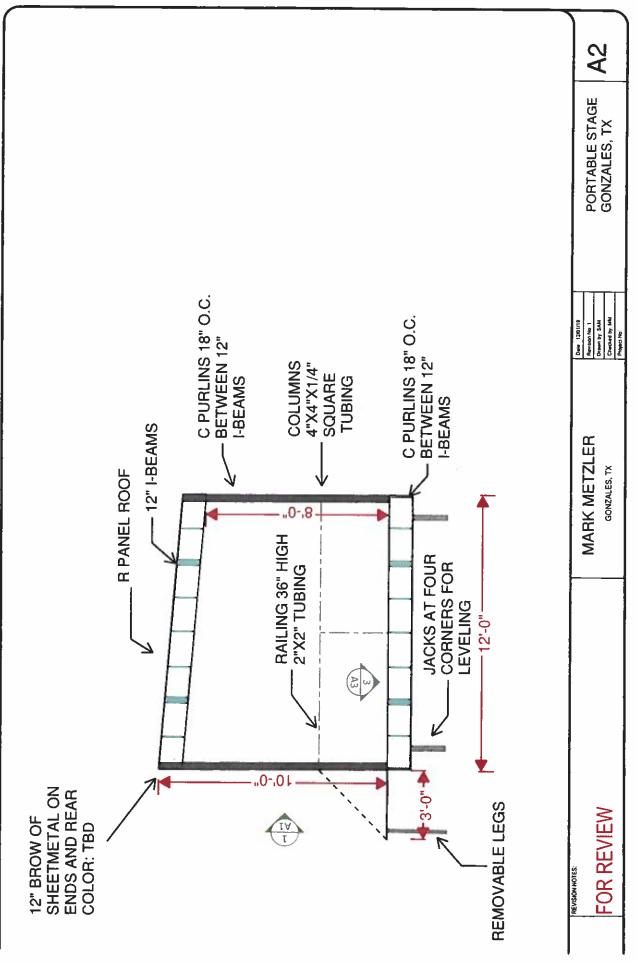

|                              |                                                                                                                                                                                                                                                                                                                                                                                                                                                                                                                                                                                                                                                                                                        |       |











## **Innovation Meets Convenience**

Featuring a 20' x 16' stage deck (with 11' 10" of trim height) and the availability to be towed with a bumper / ball hitch by a one ton truck, this is our most economical and most versatile mobile stage.

This stage is small, but produces no compromises for a stage this size. It has excellent fit and finish, solid build, can fly 800 lbs on the flybays, and additional 3,000 lbs of cargo can be secured and hauled inside the enclosed trailer.

Ease of operation, maneuverable in tight areas, and budget friendly, this mobile stage maintains APEX quality, and makes it the "perfect fit" for facilitating smaller venues.



The APEX 2016 is equipped with steel wheels, hydraulic outriggers and operation, all steel construction trailer frame, and two singl