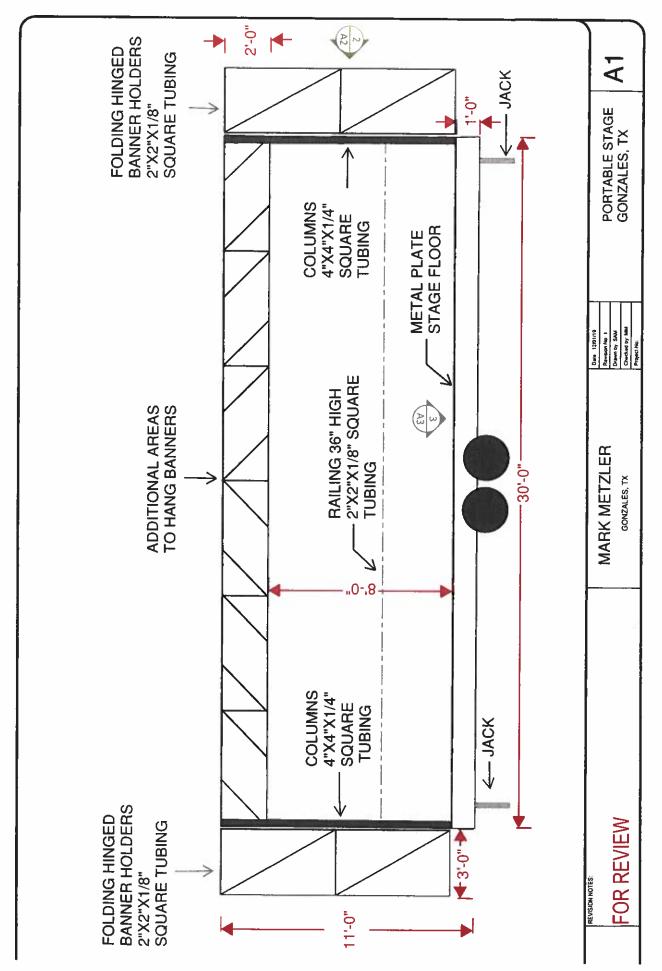

|                              |                                                                                                                                                                                                                                                                                                                                                                                                                                                                                                                                                                                                                                                                                                        |       |











## **Innovation Meets Convenience**

Featuring a 20' x 16' stage deck (with 11' 10" of trim height) and the availability to be towed with a bumper / ball hitch by a one ton truck, this is our most economical and most versatile mobile stage.

This stage is small, but produces no compromises for a stage this size. It has excellent fit and finish, solid build, can fly 800 lbs on the flybays, and additional 3,000 lbs of cargo can be secured and hauled inside the enclosed trailer.

Ease of operation, maneuverable in tight areas, and budget friendly, this mobile stage maintains APEX quality, and makes it the "perfect fit" for facilitating smaller venues.



The APEX 2016 is equipped with steel wheels, hydraulic outriggers and operation, all steel construction trailer frame, and two sin