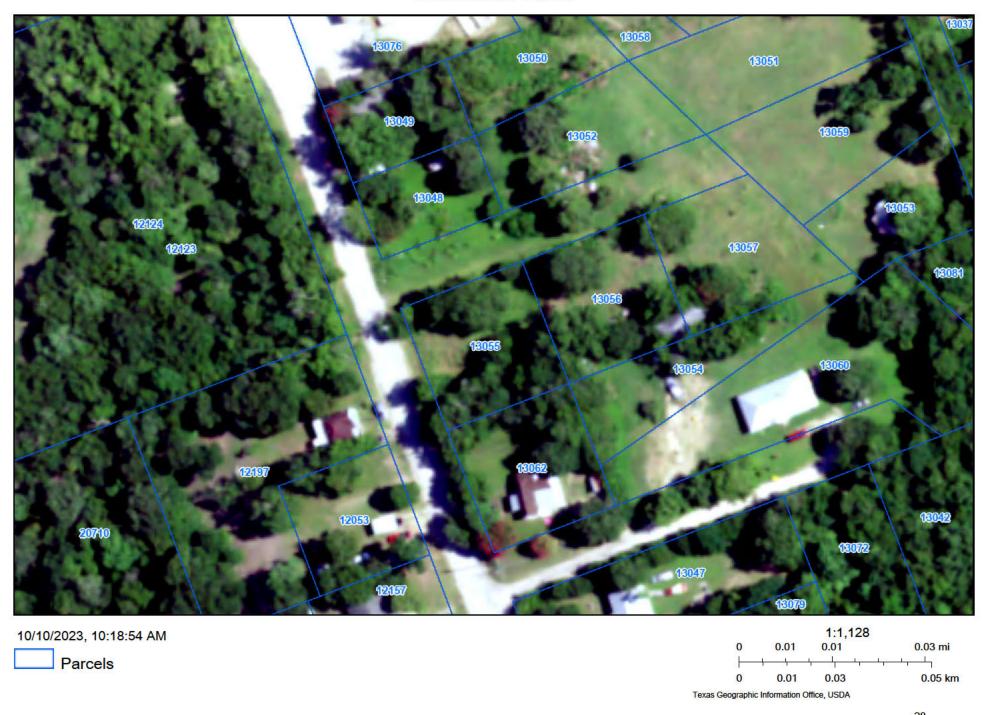

#### **AGENDA ITEM**

Discuss, Consider & Possible Action on Resolution #2023-131 Approving the Tax Resale of the Property Located at 200 Block of Plum Street

DATE: November 9, 2023

#### **BACKGROUND:**

The property with a situs of the 200 Block of Plum Street, Gonzales, Texas, was placed on the resale list and a bid in the amount of \$3,562.66 was received. This tax resale bid consists of Suit #7236.

The property has a legal description of part of Lots 23 & 24, Kings 4<sup>th</sup> Addition, Gonzales County, Texas, being a portion of property allotted to Augustine Garcia described as "THIRD" in that certain Partition Deed of record in Volume 305, Page 258, Deed Records of Gonzales County, Texas, SAVE & EXCEPT and portion of the property that may be taken up by the railroad right-of-way.

#### **RESOLUTION NO. 2023-131**

A RESOLUTION OF THE CITY COUNCIL OF THE CITY OF GONZALES, TEXAS APPROVING THE TAX RESALE OF THE PROPERTY LOCATED AT THE 200 BLOCK OF PLUM STREET; AND ESTABLISHING AN EFFECTIVE DATE.

WHEREAS, as per Tax Code Chapter 34 the City of Gonzales desires to adopt a resolution approving the Tax Re-Sale Bid for R15946- part of Lots 23 & 24, Kings 4<sup>th</sup> Addition, Gonzales County, Texas, being a portion of property allotted to Augustine Garcia described as "THIRD" in that certain Partition Deed of record in Volume 305, Page 258, Deed Records of Gonzales County, Texas, SAVE & EXCEPT and portion of the property that may be taken up by the railroad right-of-way; Suit number 7236; and