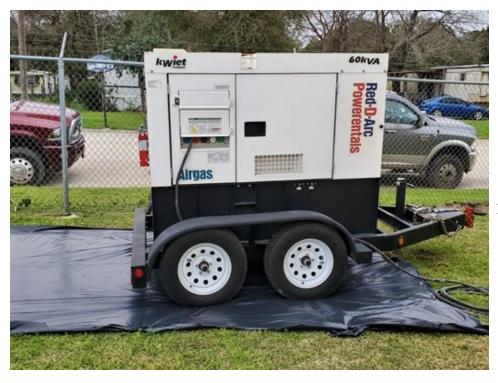

Observation No. 012 January 29, 2020

1. Generator on site.

2. Dust collector on site.

. Dehumidification unit on site.

Observation No. 013 January 30, 2020

4. Exterior roof safety railing toe bars installed.