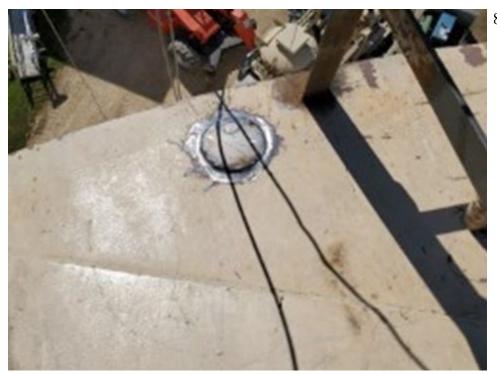

Observation No. 021 February 7, 2020

5. Roof patch plate installed.

6. Roof patch plate installed.

7. Roof patch plate installed.

Roof patch plate installed.

9. Roof patch plate installed.

10. Dust collector.