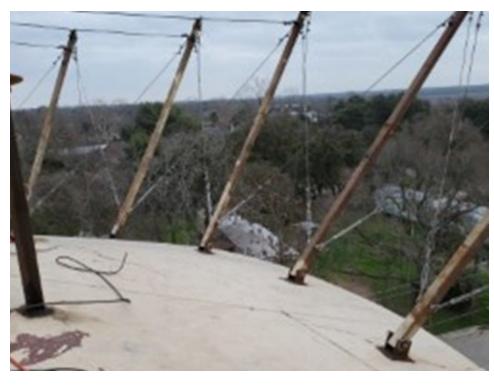

11. Prime Coat.

12. Prime coat.

13. Exterior roof outriggers installed.

14. Interior weir box installed.

15. Interior weir box installed.

16. Exterior roof hole welded.

300,000 Gallon Steel Standpipe Tank "Water Tank #2" City of Gonzales Gonzales, Texas