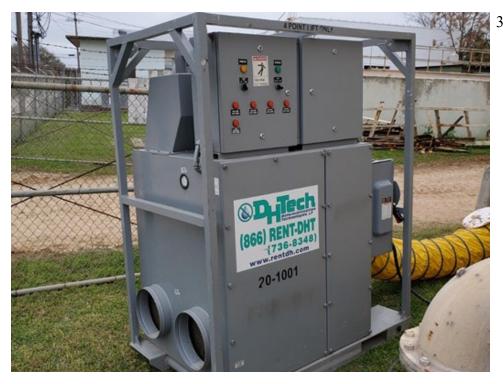

Observation No. 012 January 29, 2020

1. Generator on site.

2. Dust collector on site.

. Dehumidification unit on site.

Observation No. 013 January 30, 2020

4. Exterior roof safety railing toe bars installed.