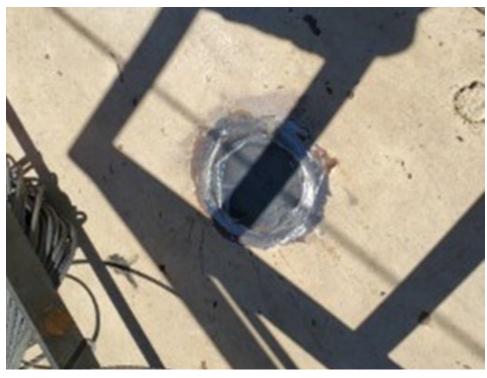

Observation No. 021 February 7, 2020

5. Roof patch plate installed.

6. Roof patch plate installed.

7. Roof patch plate installed.

Roof patch plate installed.

9. Roof patch plate installed.

10. Dust collector.