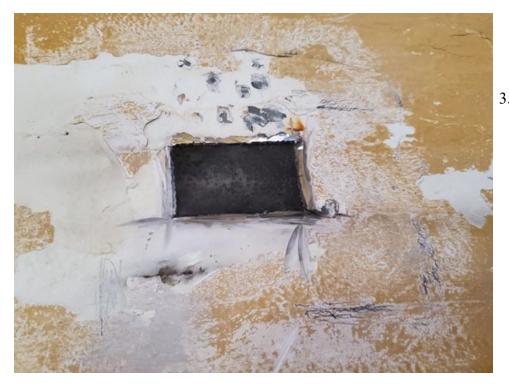

11. Prime Coat.

12. Prime coat.

13. Exterior roof outriggers installed.

14. Interior weir box installed.

15. Interior weir box installed.

16. Exterior roof hole welded.

300,000 Gallon Steel Standpipe Tank "Water Tank #2" City of Gonzales Gonzales, Texas