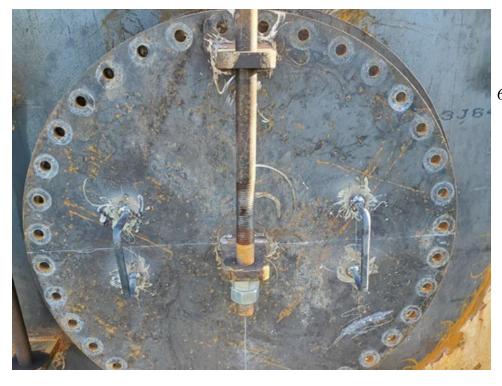

11. Prime Coat.

12. Prime coat.

13. Exterior roof outriggers installed.

14. Interior weir box installed.

15. Interior weir box installed.

16. Exterior roof hole welded.

300,000 Gallon Steel Standpipe Tank "Water Tank #2" City of Gonzales Gonzales, Texas