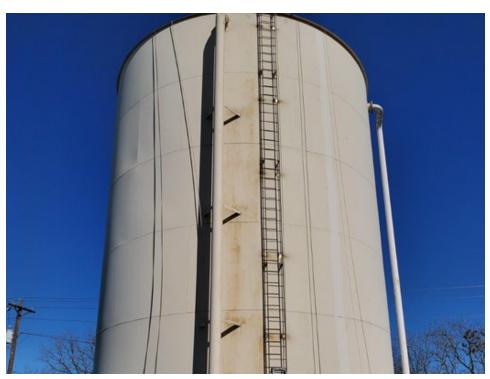

300,000 Gallon Steel Standpipe Tank "Water Tank #2" City of Gonzales Gonzales, Texas

Observation No. 006 January 21, 2020

1. Roof rigging coupling.

2. Shell ladder installed.

Observation No. 007 January 23, 2020