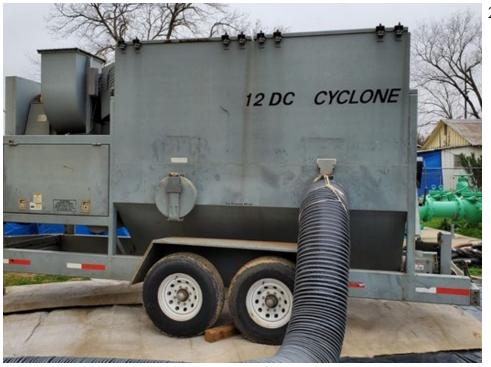

Observation No. 012 January 29, 2020

1. Generator on site.

2. Dust collector on site.

. Dehumidification unit on site.

Observation No. 013 January 30, 2020

4. Exterior roof safety railing toe bars installed.

Observation No. 021 February 7, 2020

5. Roof patch plate installed.

6. Roof patch plate installed.

7. Roof patch plate installed.

Roof patch plate installed.

9. Roof patch plate installed.

10. Dust collector.