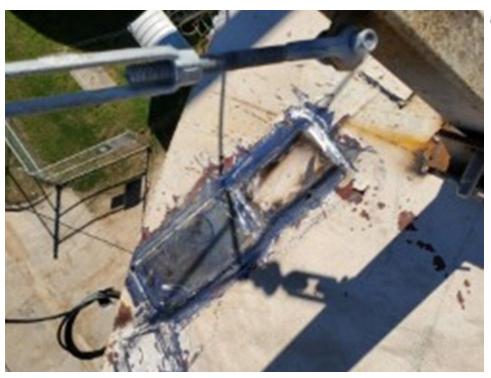

11. Prime Coat.

12. Prime coat.

13. Exterior roof outriggers installed.

14. Interior weir box installed.

15. Interior weir box installed.

16. Exterior roof hole welded.

300,000 Gallon Steel Standpipe Tank "Water Tank #2" City of Gonzales Gonzales, Texas