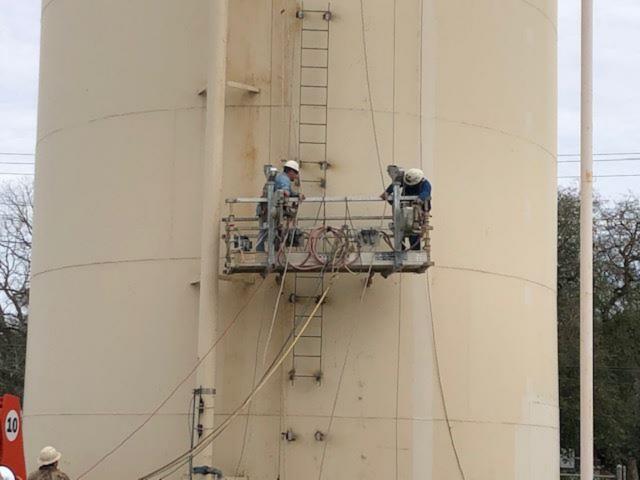

Shell manhole cover davit arm.

Observation No. 008 January 24, 2020

Interior floor bracket removed.

4. Floor area ground.

5. Interior shell angle brackets removed and ground.

Observation No. 010 January 27, 2020