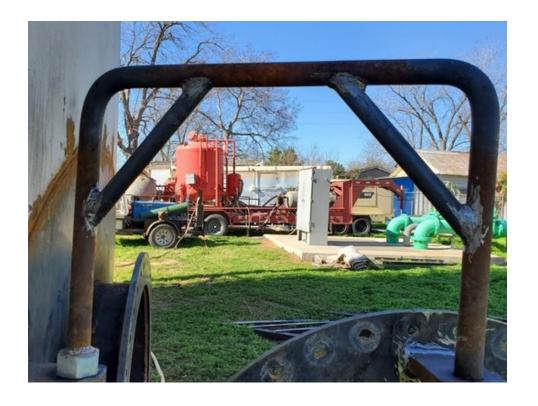

11. Prime Coat.

12. Prime coat.

13. Exterior roof outriggers installed.

14. Interior weir box installed.

15. Interior weir box installed.

16. Exterior roof hole welded.

300,000 Gallon Steel Standpipe Tank "Water Tank #2" City of Gonzales Gonzales, Texas