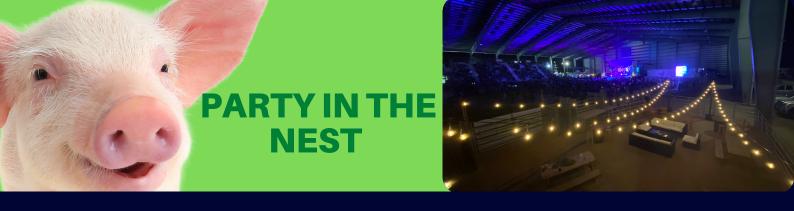

# VIP PARTY FOR YOUR CUSTOMERS OR EMPLOYEES!

One of the best seats in the house! Reward your employees with a night out at the fair or impress your clients with a fun evening out. The Nest is located under the Cattlemen's Arena and features patio furniture, picnic tables, market string lights, high tables and an airconditioned room for catered food. This area gives sponsors a place to invite guests for a more intimate experience with a view of the stage and room to mingle.

- Private Area, your group will be the only people allowed in the area.
- 50 concert tickets. Your guests can stay in the Nest or visit the standing of the arena.
- 50 gate admission tickets. Additional tickets can be purchased at 1/2 off.
- Company visibility on our LED jumbotron: "Welcome YOUR COMPANY".
- Banner on the front of The Nest welcoming your group. Visible to the thousands of concert goers.
- Ride armbands for your younger guests can be purchased for \$15 for unlimited rides during your day.
- Opportunity to have catered food OR Fair Food Dollars (not in price).