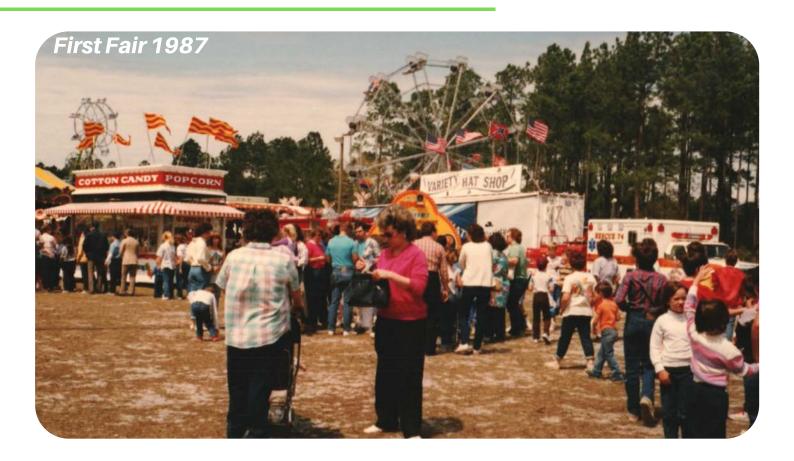

Since 1987 the Clay County Agricultural Fair has provided Clay County and Northeast Florida with an event that's both fun and educational in a family atmosphere. In fact, the Fair vision says it all "A Family A\*Fair".