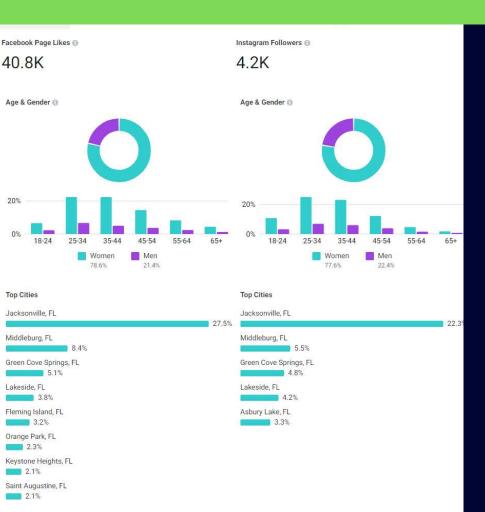

# Weare social!

41,128 followers!

4,189 followers

New & Growing!

1,627 followers

12,000 ARENA ATTENDANCE

95 CORPORATE SPONSORS

35