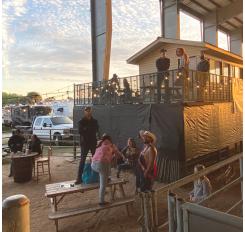

# VIP PARTY FOR YOUR CUSTOMERS OR EMPLOYEES!

One of the best seats in the house! Reward your employees with a night out at the fair or impress your clients with a fun evening out. The Nest is located under the Cattlemen's Arena and features patio furniture, picnic tables, market string lights, high tables and an airconditioned room for catered food. This area gives sponsors a place to invite guests for a more intimate experience with a view of the stage and room to mingle.

- Private Area, your group will be the only people allowed in the area.
- 50 concert tickets. Your guests can stay in the Nest or visit the standing of the arena.
- 50 gate admission tickets. Additional tickets can be purchased at 1/2 off.
- Company visibility on our LED jumbotron: "Welcome YOUR COMPANY".
- Banner on the front of The Nest welcoming your group. Visible to the thousands of concert goers.
- Ride armbands for your younger guests can be purchased for \$15 for unlimited rides during your day.
- Opportunity to have catered food OR Fair Food Dollars (not in price).