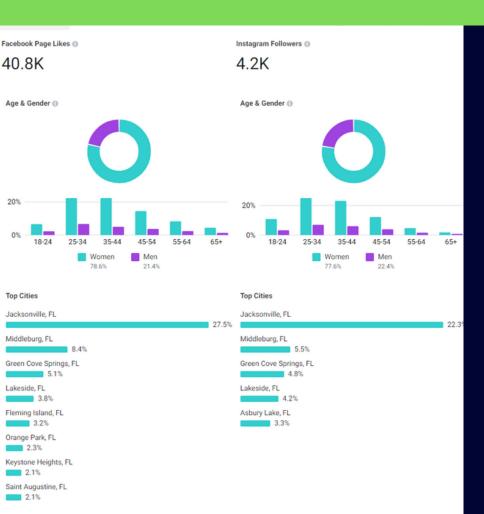

# Weare social!

41,128 followers!

4,189 followers

New & Growing!

1,627 followers

95 CORPORATE SPONSORS