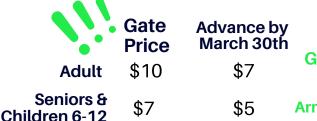

Kids 5 & Under FREE FREE

**Ride Armbands** \$12-\$30 \$17

opening day is \$12

**Gate Group Rate** \$5 all ages

Armband Group Rate \$12 any day except Saturday

> \$25 Saturday (save \$5)

Customized packages that include private meeting space, food, ride armbands and concerts available.