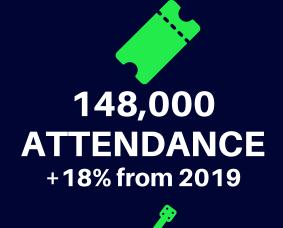

# **GENERATE. TELL. SUPPORT. SELL.**

Having a presence during the 11 days of the fair gives you the opportunity to come face to face with future customers. It allows you to GENERATE leads. Allows you to TELL your story. Allows you to attract SUPPORT for your association. Allows you to SELL your product to the 148k+ people that walk through our gates.

# **TEAM BUILDING AND COMMUNITY SERVICE**

Looking for a fun way to give back to your community? Close down the office and come "work" for us! We only have three paid employees at the fair, everyone else is VOLUNTEER! Wear your company shirts while you volunteer with us, make an impact with the 148k people that visit us!