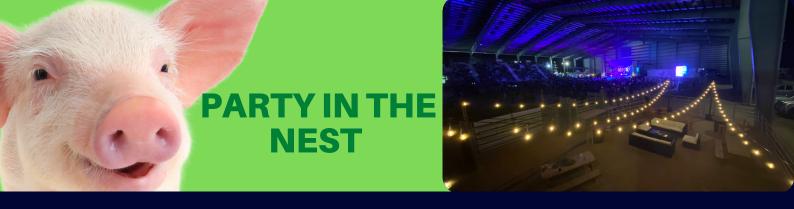

# VIP PARTY FOR YOUR CUSTOMERS OR EMPLOYEES!

One of the best seats in the house! Reward your employees with a night out at the fair or impress your clients with a fun evening out. The Nest is located under the Cattlemen's Arena and features patio furniture, picnic tables, market string lights, high tables and an airconditioned room for catered food. This area gives sponsors a place to invite guests for a more intimate experience with a view of the stage and room to mingle.

- Private Area, your group will be the only people allowed in the area.
- 50 concert tickets. Your guests can stay in the Nest or visit the standing of the arena.
- 50 gate admission tickets. Additional tickets can be purchased at 1/2 off.
- Company visibility on our LED jumbotron: "Welcome YOUR COMPANY".
- Banner on the front of The Nest welcoming your group. Visible to the thousands of concert goers.
- Ride armbands for your younger guests can be purchased for \$15 for unlimited rides during your day.
- Opportunity to have catered food OR Fair Food Dollars (not in price).