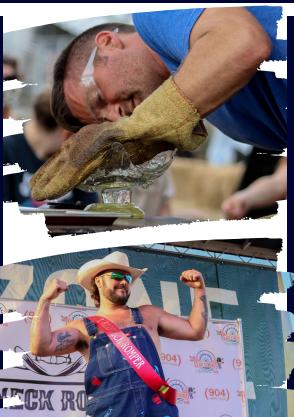

# **NOT JUST FERRIS WHEELS & FUNNEL CAKES**

#### **FAN FAVORITES:**

#### BACK BY POPULAR DEMAND! REDNECK ROMPER FASHION SHOW

Come watch North Florida's premier fashion event as our Redneck Romper contestants take over the Community Stage.