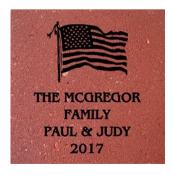

## **Memorial Sidewalk**

Bricks will be installed at the fair office. Family members will be invited to an installation ceremony during the fair and will receive a complimentary day at the fair to relive the good memories their loved one had with us.

Bricks are for deceased individuals who have contributed a significant amount of volunteer hours to our fair over the years.

Orders must be received by February 1st to be installed at that year's fair.

| <b>Engraving:</b> | Line 1 |
|-------------------|--------|
|                   | Line 2 |
|                   | Line 3 |