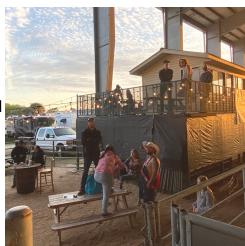

## VIP PARTY FOR YOUR CUSTOMERS OR EMPLOYEES!

One of the best seats in the house! Reward your employees with a night out at the fair or impress your clients with a fun evening out. The Nest is located under the Cattlemen's Arena and features patio furniture, picnic tables, market string lights, high tables and an airconditioned room for catered food. This area gives sponsors a place to invite guests for a more intimate experience with a view of the stage and room to mingle.

- Private Area, your group will be the only people allowed in the area.
- 50 concert tickets. Your guests can stay in the Nest or visit the standing of the arena.
- 50 gate admission tickets. Additional tickets can be purchased at 1/2 off.
- Company visibility on our LED jumbotron: "Welcome YOUR COMPANY".
- Banner on the front of The Nest welcoming your group. Visible to the thousands of concert goers.
- Ride armbands for your younger guests can be purchased for \$15 for unlimited rides during your day.
- Opportunity to have catered food OR Fair Food Dollars (not in price).