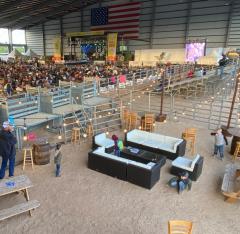

## VIP PARTY FOR YOUR CUSTOMERS OR EMPLOYEES!

One of the best seats in the house! Reward your employees with a night out at the fair or impress your clients with a fun evening out. The Nest is located under the Cattlemen's Arena and features patio furniture, picnic tables, market string lights, high tables and an airconditioned room for catered food. This area gives sponsors a place to invite guests for a more intimate experience with a view of the stage and room to mingle.

- Private Area, your group will be the only people allowed in the area.
- 50 concert tickets. Your guests can stay in the Nest or visit the standing of the arena.
- 50 gate admission tickets. Additional tickets can be purchased at 1/2 off.
- Company visibility on our LED jumbotron: "Welcome YOUR COMPANY".
- Banner on the front of The Nest welcoming your group. Visible to the thousands of concert goers.
- Ride armbands for your younger guests can be purchased for \$15 for unlimited rides during your day.
- Opportunity to have catered food OR Fair Food Dollars (not in price).