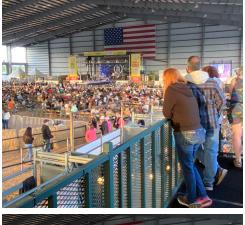

## VIP PARTY FOR YOUR CUSTOMERS OR EMPLOYEES!

One of the best seats in the house! Reward your employees with a night out at the fair or impress your clients with a fun evening out. The Nest is located under the Cattlemen's Arena and features patio furniture, picnic tables, market string lights, high tables and an airconditioned room for catered food. This area gives sponsors a place to invite guests for a more intimate experience with a view of the stage and room to mingle.

- Private Area, your group will be the only people allowed in the area.
- 50 concert tickets. Your guests can stay in the Nest or visit the standing of the arena.
- 50 gate admission tickets. Additional tickets can be purchased at 1/2 off.
- Company visibility on our LED jumbotron: "Welcome YOUR COMPANY".
- Banner on the front of The Nest welcoming your group. Visible to the thousands of concert goers.
- Ride armbands for your younger guests can be purchased for \$15 for unlimited rides during your day.
- Opportunity to have catered food OR Fair Food Dollars (not in price).