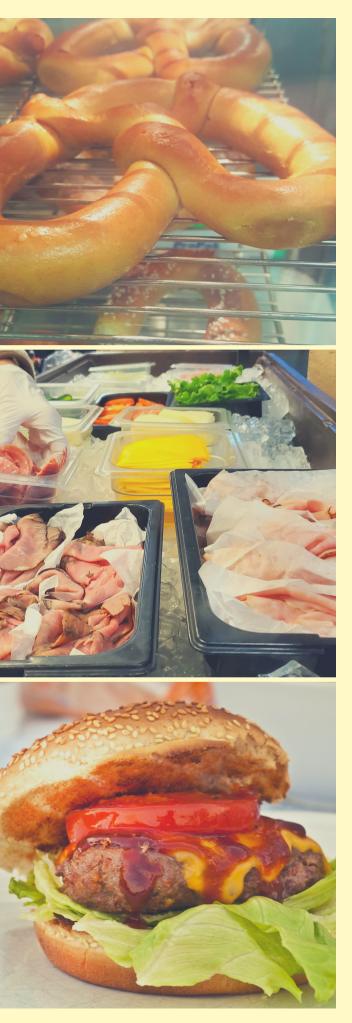

### **Chef Salad**

SALAD GREENS TOPPED WITH CHEESE BLEND, DICED SMOKED TURKEY, BLACK FOREST HAM, EGG, TOMATO, PEPPERONCINI PEPPER, AND SERVED WITH RANCH DRESSING.

| Sub Sandwich            | \$6.50 |
|-------------------------|--------|
| Polish Sausage          | \$5.75 |
| All Beef Hot Dog        | \$3.50 |
| Chips                   | \$2.00 |
| Chocolate Chip Cookie   | \$3.00 |
| Jumbo Brownie           | \$3.50 |
| Coffee                  | \$2.50 |
| Ice Cold Pepsi Products | \$3.50 |
| Bottled Water           | \$2.50 |