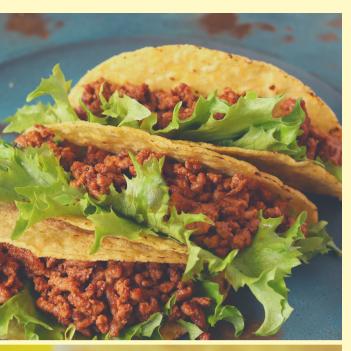

#### **Taco** Platter TWO BEEF TACOS SERVED WITH REFRIED BEANS AND FIESTA RICE.

| Ice Cold Pepsi Products | \$3.50 |  |
|-------------------------|--------|--|
| Bottled Water           | \$2.50 |  |

\$8.75