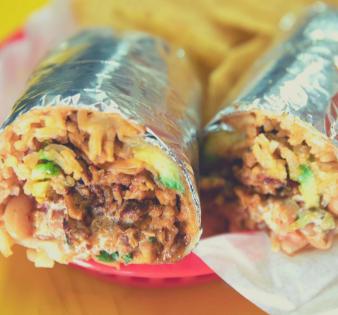

#### Jumbo Burrito

FLOUR TORTILLA STUFFED WITH TACO MEAT. REFRIED BEANS. FIESTA RICE, SHREDDED CHEDDAR, DICED TOMATO, JALAPENO, DICED ONION, SOUR CREAM, AND PICO DE GALLO.