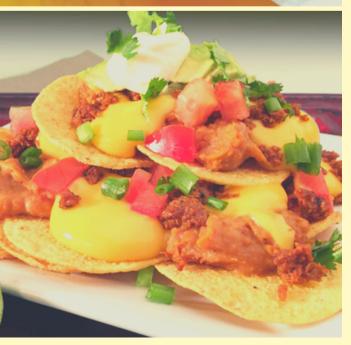

#### **Super Nachos**

**CRISP TORTILLA CHIPS** SMOTHERED WITH FRIJOLES, TACO BEEF, DICED TOMATO, JALAPENO PEPPERS, ONIONS, CHEESE SAUCE, SOUR CREAM, AND FRESH PICO DE GALLO.