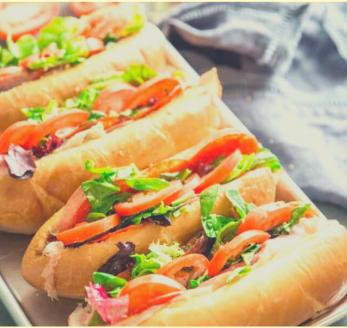

### **Chef Salad**

SALAD GREENS TOPPED WITH CHEESE BLEND, DICED SMOKED TURKEY, BLACK FOREST HAM, EGG, TOMATO, PEPPERONCINI PEPPER, AND SERVED WITH RANCH DRESSING.

| Sub Sandwich            | \$6.50 |
|-------------------------|--------|
| Polish Sausage          | \$5.75 |
| All Beef Hot Dog        | \$3.50 |
| Chips                   | \$2.00 |
| Chocolate Chip Cookie   | \$3.00 |
| Jumbo Brownie           | \$3.50 |
| Coffee                  | \$2.50 |
| Ice Cold Pepsi Products | \$3.50 |
| Bottled Water           | \$2.50 |