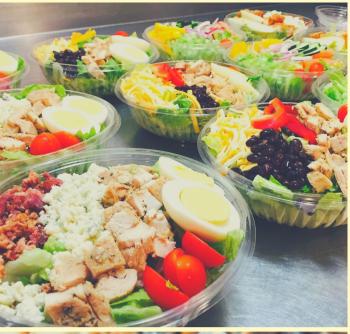

### **Chef Salad**

SALAD GREENS TOPPED WITH CHEESE BLEND, DICED SMOKED TURKEY, BLACK FOREST HAM, EGG, TOMATO, PEPPERONCINI PEPPER, AND SERVED WITH RANCH DRESSING.

| Sub Sandwich            | \$6.50 |
|-------------------------|--------|
| Polish Sausage          | \$5.75 |
| All Beef Hot Dog        | \$3.50 |
| Chips                   | \$2.00 |
| Chocolate Chip Cookie   | \$3.00 |
| Jumbo Brownie           | \$3.50 |
| Coffee                  | \$2.50 |
| Ice Cold Pepsi Products | \$3.50 |
| Bottled Water           | \$2.50 |