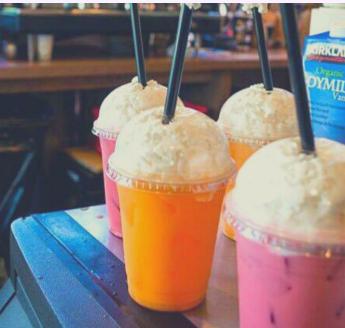

\$7.75

\$7.75

| Huckleberry Smoothies          | \$5-\$10   |
|--------------------------------|------------|
| Blended Espresso Drinks        | \$5-\$10   |
| Drip Coffee                    | \$2.50-\$4 |
| Americano                      | \$3-\$4.50 |
| Hot Chocolate                  | \$3-\$4.50 |
| Latte                          | \$4-\$7    |
| Chai Tea                       | \$4-\$7    |
| Iced Tea                       | \$3-\$5    |
| Italian Sodas                  | \$3.50-\$6 |
| Lemonade                       | \$3.50-\$7 |
| Coconut Beach Coconut<br>Water | \$4        |
| Monster Energy                 | \$4        |
| Yerba Mate                     | \$4        |
| Red Bull                       | \$4        |
| Soda                           | \$2.50     |
| Bottled Water                  | \$4        |