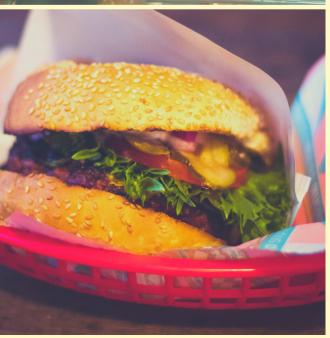

### **Chef Salad**

SALAD GREENS TOPPED WITH CHEESE BLEND, DICED SMOKED TURKEY, BLACK FOREST HAM, EGG, TOMATO, PEPPERONCINI PEPPER, AND SERVED WITH RANCH DRESSING.

| Sub Sandwich            | \$6.50 |
|-------------------------|--------|
| Polish Sausage          | \$5.75 |
| All Beef Hot Dog        | \$3.50 |
| Chips                   | \$2.00 |
| Chocolate Chip Cookie   | \$3.00 |
| Jumbo Brownie           | \$3.50 |
| Coffee                  | \$2.50 |
| Ice Cold Pepsi Products | \$3.50 |
| Bottled Water           | \$2.50 |