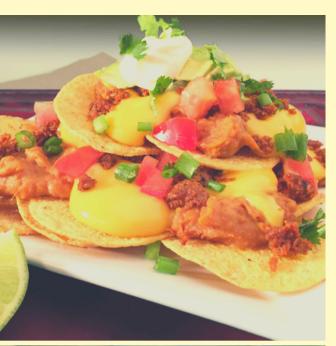

#### **Super Nachos**

**CRISP TORTILLA CHIPS** SMOTHERED WITH FRIJOLES, TACO BEEF, DICED TOMATO, JALAPENO PEPPERS, ONIONS, CHEESE SAUCE, SOUR CREAM, AND FRESH PICO DE GALLO.