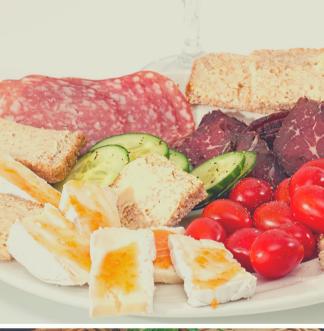

## **Antipasto Tray**

PROSCIUTTO HAM, DRIED SALAMI, SALAMI. MARINATED OLIVES. ARTICHOKES, GRILLED VEGETABLES. CHEESES AND HERBED CROSTINI

\$175.00+ PFR TRAY