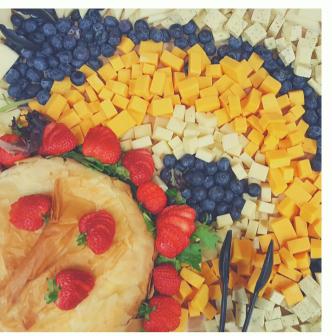

## Cranberry Glazed Breast of Turkey

SERVED WITH CRANBERRY ORANGE CHUTNEY AND FRESH BAKED DOLLAR ROLLS (SERVES 30) \$260.00

EACH

\$125.00 EACH

\$150.00

**EACH** 

\$125.00 EACH

A SELECTION OF IMPORTED AND DOMESTIC CHEESE'S GARNISHED WITH SEASONAL FRUIT, GOURMET CRACKER **ASSORTMENT** 