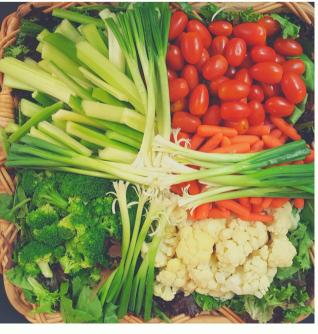

## Garden to Table Buffet

CHEF'S CHOICE SOUP DU JOUR

FRESH SEASONAL GARDEN GREENS

TOPPINGS INCLUDE SEASONED
CROUTONS, BACON BITS, DICED EGGS,
KIDNEY BEANS, SHREDDED CARROTS,
RAISINS, SHREDDED MILD CHEDDAR,
CHERRY TOMATOES, SLICED CUCUMBERS
AND A VARIETY OF DRESSINGS