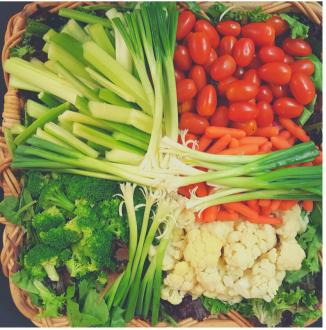

## Garden to Table Buffet

CHEF'S CHOICE SOUP DU JOUR

FRESH SEASONAL GARDEN GREENS

TOPPINGS INCLUDE SEASONED
CROUTONS, BACON BITS, DICED EGGS,
KIDNEY BEANS, SHREDDED CARROTS,
RAISINS, SHREDDED MILD CHEDDAR,
CHERRY TOMATOES, SLICED CUCUMBERS
AND A VARIETY OF DRESSINGS