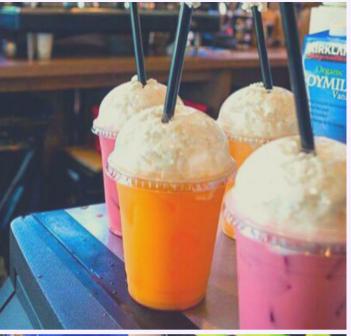

Sub Sandwich

**Bottled Water** 

\$2.50

| Huckleberry Smoothies          | \$5-\$10   |
|--------------------------------|------------|
| Blended Espresso Drinks        | \$5-\$10   |
| Drip Coffee                    | \$2.50-\$4 |
| Americano                      | \$3-\$4.50 |
| Hot Chocolate                  | \$3-\$4.50 |
| Latte                          | \$4-\$7    |
| Chai Tea                       | \$4-\$7    |
| Iced Tea                       | \$3-\$5    |
| Italian Sodas                  | \$3.50-\$6 |
| Lemonade                       | \$3.50-\$7 |
|                                |            |
| Coconut Beach Coconut<br>Water | \$4        |
| Monster Energy                 | \$4        |
| Yerba Mate                     | \$4        |
| Red Bull                       | \$4        |
| Soda                           | \$2.50     |
| Bottled Water                  | \$4        |

## **OVER 26 FLAVOR OPTIONS!**