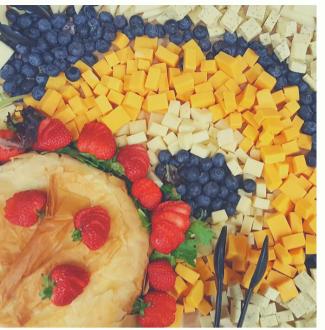

## Cranberry Glazed Breast of Turkey

SERVED WITH CRANBERRY ORANGE CHUTNEY AND FRESH BAKED DOLLAR ROLLS (SERVES 30) \$260.00

EACH

\$125.00 EACH

\$150.00

**EACH** 

\$125.00 EACH

A SELECTION OF IMPORTED AND DOMESTIC CHEESE'S GARNISHED WITH SEASONAL FRUIT, GOURMET CRACKER **ASSORTMENT** 

\$175.00+ PER TRAY