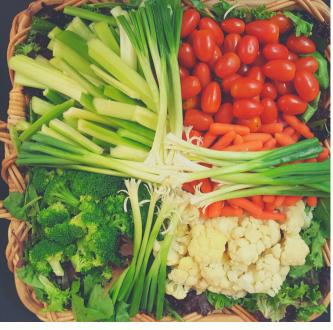

## Garden to Table Buffet

CHEF'S CHOICE SOUP DU JOUR

FRESH SEASONAL GARDEN GREENS

TOPPINGS INCLUDE SEASONED
CROUTONS, BACON BITS, DICED EGGS,
KIDNEY BEANS, SHREDDED CARROTS,
RAISINS, SHREDDED MILD CHEDDAR,
CHERRY TOMATOES, SLICED CUCUMBERS
AND A VARIETY OF DRESSINGS

## Farm Fresh Crudités with Herb Ranch Dip

PRESENTED IN A BASKET

Pita Flat Bread with Red Pepper Hummus

\$26.95+ PER QUART

Spinach & Artichoke Dip with Tortilla Chips

\$28.50+ PER PAN

\$115.00+

PER BASKET