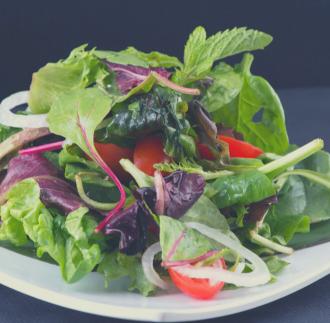

## Garden to Table Buffet

CHEF'S CHOICE SOUP DU JOUR

FRESH SEASONAL GARDEN GREENS

TOPPINGS INCLUDE SEASONED
CROUTONS, BACON BITS, DICED EGGS,
KIDNEY BEANS, SHREDDED CARROTS,
RAISINS, SHREDDED MILD CHEDDAR,
CHERRY TOMATOES, SLICED CUCUMBERS
AND A VARIETY OF DRESSINGS

#### DCFE House Salad

TOSSED FRESH ROMAINE AND SPRING MIX WITH GRAPE TOMATOES, CUCUMBER SLICES, SHREDDED CARROTS AND RANCH DRESSING