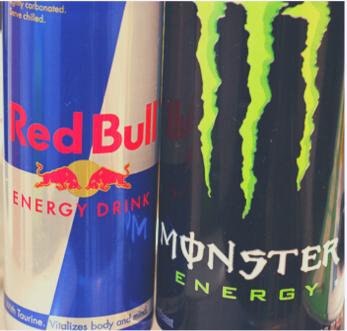

Sub Sandwich

**Bottled Water** 

\$2.50

| Huckleberry Smoothies          | \$5-\$10   |
|--------------------------------|------------|
| Blended Espresso Drinks        | \$5-\$10   |
| Drip Coffee                    | \$2.50-\$4 |
| Americano                      | \$3-\$4.50 |
| Hot Chocolate                  | \$3-\$4.50 |
| Latte                          | \$4-\$7    |
| Chai Tea                       | \$4-\$7    |
| Iced Tea                       | \$3-\$5    |
| Italian Sodas                  | \$3.50-\$6 |
| Lemonade                       | \$3.50-\$7 |
|                                |            |
| Coconut Beach Coconut<br>Water | \$4        |
| Monster Energy                 | \$4        |
| Yerba Mate                     | \$4        |
| Red Bull                       | \$4        |
| Soda                           | \$2.50     |
| Bottled Water                  | \$4        |