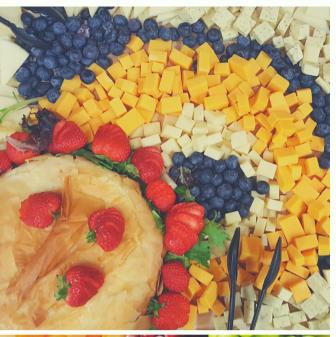

## **Antipasto Tray**

PROSCIUTTO HAM, DRIED SALAMI, SALAMI. MARINATED OLIVES. ARTICHOKES, GRILLED VEGETABLES. CHEESES AND HERBED CROSTINI

\$175.00+ PFR TRAY

## Fresh Seasonal Fruits & **Berries**

SEASONAL FRESH FRUITS AND BERRIES WITH BAKED BRIE IN PASTRY, SLICED BAGUETTE

\$125.00+ PER TRAY