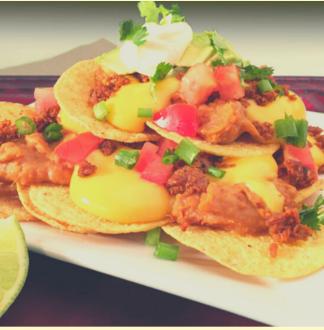

## Jumbo Burrito \$7.75 FLOUR TORTILLA STUFFED WITH TACO MEAT. REFRIED BEANS. FIESTA RICE, SHREDDED CHEDDAR, DICED TOMATO. JALAPENO, DICED ONION, SOUR CREAM, AND PICO DE GALLO. Super Nachos \$8.75 CRISP TORTILLA CHIPS SMOTHERED WITH FRIJOLES, TACO BEEF, DICED TOMATO, JALAPENO PEPPERS, ONIONS, CHEESE SAUCE, SOUR CREAM, AND FRESH PICO DE GALLO. Taco Platter \$6.50