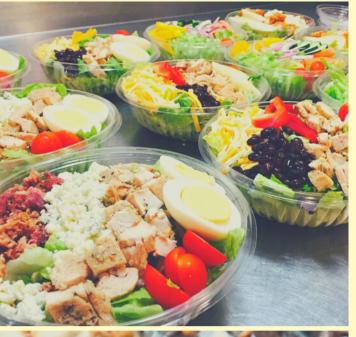

## Cobb Salad

\$13.95+ PER PERSON

GRILLED BREAST OF CHICKEN, SLICED EGG, GREEN ONION, TOMATO WEDGES, BLEU CHEESE CRUMBLES, AVOCADO,

BACON CRUMBLES SERVED OVER CRISP SALAD GREENS AND CHOICE OF DRESSING

## Expo Center Chef Salad

\$14.95+

PER PERSON

JULIENNE STRIPS OF TURKEY, HAM,
PROVOLONE AND CHEDDAR CHEESE
SERVED OVER CRISP SALAD GREENS THEN
TOPPED WITH CUCUMBER, TOMATO
WEDGE'S, SHREDDED CARROT, PEPPERS,
BLACK OLIVES, PEPPERONCINI PEPPER
AND CHOICE OF DRESSING