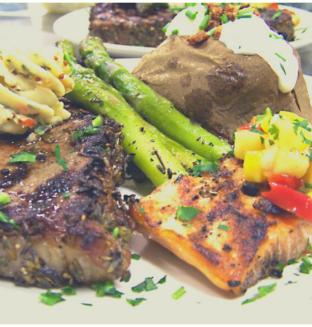

# Plated Dinner Selections

DINNERS SERVED WITH FRESHLY BREWED
REGULAR AND DECAF, HERBAL TEA, FRESH BAKED
ROLLS AND BUTTER, DINNER SALAD WITH
TOMATO, SLICED CUCUMBER AND RANCH
DRESSING AND CHOICE OF DESSERT