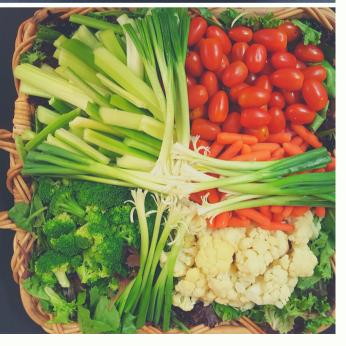

## Garden to Table Buffet

CHEF'S CHOICE SOUP DU JOUR

FRESH SEASONAL GARDEN GREENS

TOPPINGS INCLUDE SEASONED
CROUTONS, BACON BITS, DICED EGGS,
KIDNEY BEANS, SHREDDED CARROTS,
RAISINS, SHREDDED MILD CHEDDAR,
CHERRY TOMATOES, SLICED CUCUMBERS
AND A VARIETY OF DRESSINGS

## Farm Fresh Crudités with Herb Ranch Dip

PRESENTED IN A BASKET

Pita Flat Bread with Red Pepper Hummus

\$26.95+ PER QUART

Spinach & Artichoke Dip with Tortilla Chips

\$28.50+ PER PAN

\$115.00+

PER BASKET