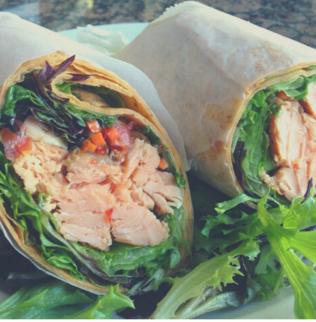

## **Gourmet Wraps**

\$13.75+ PER PERSON

SERVED ON A VARIETY OF SOFT JUMBO TORTILLA (CHOOSE ONE)

- · SOUTHWEST CHICKEN WRAP
- · BLT WRAP
- · DELI WRAP
- · BALSAMIC GRILLED VEGETARIAN WRAP

**ADD \$2 FOR GLUTEN FREE** 

## Southwest Chicken Wrap

\$13.95+

PER PERSON

TENDER ROASTED BREAST OF CHICKEN BLENDED WITH BLACK BEANS, TORTILLA STRIPS, PEPPERS, CORN, DICED TOMATO AND CHIPOTLE MAYO, WRAPPED IN A HERBED TORTILLA SERVED WITH POTATO SALAD.