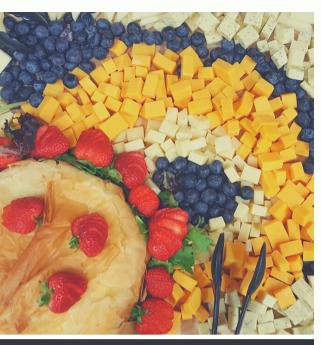

## Cranberry Glazed Breast of Turkey

SERVED WITH CRANBERRY ORANGE CHUTNEY AND FRESH BAKED DOLLAR ROLLS (SERVES 30) \$260.00

EACH

\$125.00 EACH

\$150.00

**EACH** 

\$125.00 EACH

A SELECTION OF IMPORTED AND DOMESTIC CHEESE'S GARNISHED WITH SEASONAL FRUIT, GOURMET CRACKER **ASSORTMENT** 