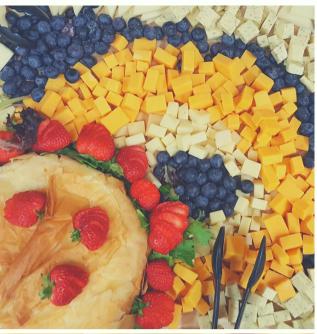

## Cranberry Glazed Breast of Turkey

SERVED WITH CRANBERRY ORANGE CHUTNEY AND FRESH BAKED DOLLAR ROLLS (SERVES 30) \$260.00

EACH

\$125.00 EACH

\$150.00

**EACH** 

\$125.00 EACH

A SELECTION OF IMPORTED AND DOMESTIC CHEESE'S GARNISHED WITH SEASONAL FRUIT, GOURMET CRACKER **ASSORTMENT** 