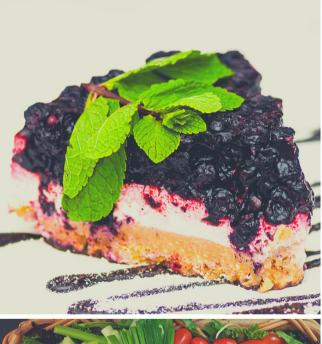

# Dinner Dessert Selections

New York Style Cheese Cake with Marion Berry Compote

Chocolate Seduction Cake with Chantilly Cream and Raspberry Sauce

New York Style Cheese Cake with Sliced Strawberry Sauce

Old Fashioned Brown Butter Pound Cake with Blueberries and Cream