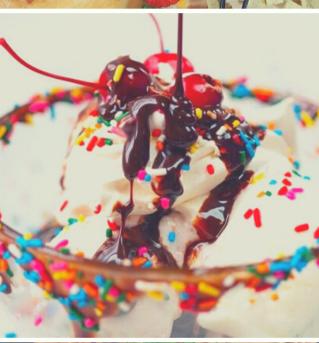

#### Ice Cream Sundae Bar

\$8.50+ PER PERSON

EBERHARD'S CHOCOLATE AND VANILLA ICE CREAM, CHOCOLATE, CARAMEL AND STRAWBERRY TOPPINGS, OREO COOKIE CRUMBLES, PEANUTS, WHIPPED CREAM AND TOPPED WITH A CHERRY. SERVED WITH LEMONADE AND ICE TEA.