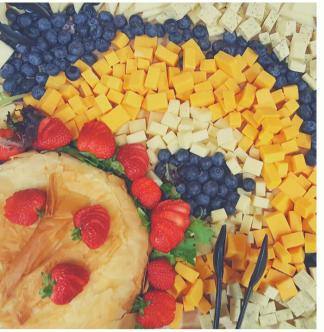

## Cranberry Glazed Breast of Turkey

SERVED WITH CRANBERRY ORANGE CHUTNEY AND FRESH BAKED DOLLAR ROLLS (SERVES 30) \$260.00

EACH

\$125.00 EACH

\$150.00

**EACH** 

\$125.00 EACH

A SELECTION OF IMPORTED AND DOMESTIC CHEESE'S GARNISHED WITH SEASONAL FRUIT, GOURMET CRACKER **ASSORTMENT** 