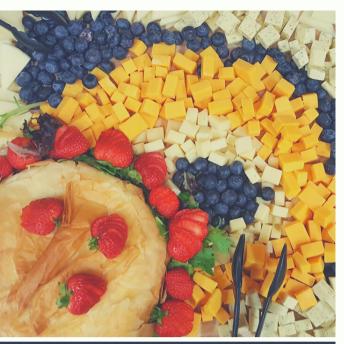

## Cranberry Glazed Breast of Turkey

SERVED WITH CRANBERRY ORANGE CHUTNEY AND FRESH BAKED DOLLAR ROLLS (SERVES 30) \$260.00

EACH

\$125.00 EACH

\$150.00

**EACH** 

\$125.00 EACH

A SELECTION OF IMPORTED AND DOMESTIC CHEESE'S GARNISHED WITH SEASONAL FRUIT, GOURMET CRACKER **ASSORTMENT** 