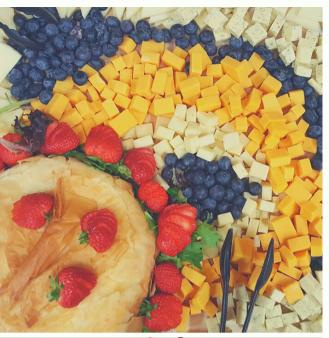

## Cranberry Glazed Breast of Turkey

SERVED WITH CRANBERRY ORANGE CHUTNEY AND FRESH BAKED DOLLAR ROLLS (SERVES 30) \$260.00

EACH

\$125.00 EACH

\$150.00

**EACH** 

\$125.00 EACH

A SELECTION OF IMPORTED AND DOMESTIC CHEESE'S GARNISHED WITH SEASONAL FRUIT, GOURMET CRACKER **ASSORTMENT** 