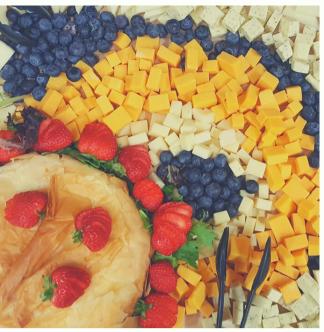

## Cranberry Glazed Breast of Turkey

SERVED WITH CRANBERRY ORANGE CHUTNEY AND FRESH BAKED DOLLAR ROLLS (SERVES 30) \$260.00

EACH

\$125.00 EACH

\$150.00

**EACH** 

\$125.00 EACH

A SELECTION OF IMPORTED AND DOMESTIC CHEESE'S GARNISHED WITH SEASONAL FRUIT, GOURMET CRACKER **ASSORTMENT** 