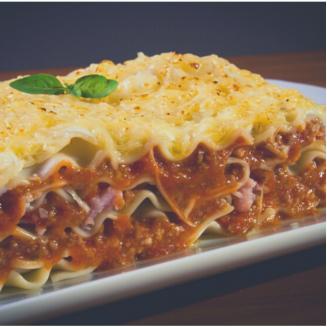

## Mama's Lasagna

\$19.90+ PER PERSON

FRESHLY PREPARED FOUR CHEESE AND SAUSAGE LASAGNA, GARLIC BREAD STICKS, FRESH VEGETABLES