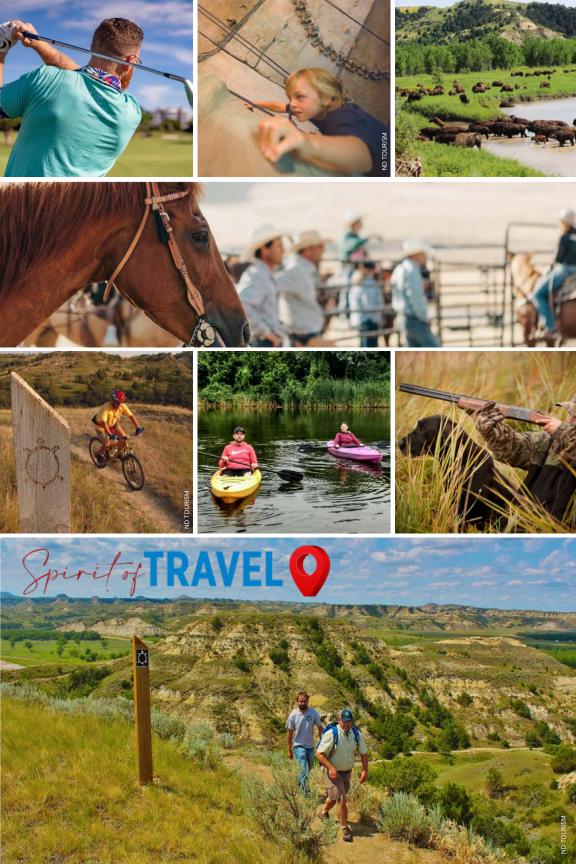

## Dickinson is a City for Regional Experiences

Think that the badlands are only in South Dakota? They're not! Our North Dakota badlands are very different and have a variety of trees, brush, flowers, rugged landscapes, great trails, and primitive campsites. There are over 1.5 million acres of public land that are available for you to experience.

With over 700,000 visitors each year, the Theodore Roosevelt National Park is the "Go To" place for your next vacation. But where to stay? Where to find other things to do? Dickinson is the choice location for your travel, and it's only a quick half hour drive to the national park.

## Little Missouri National Grasslands Badlands

Over 1 million acres of public land provide primitive experiences with nature. The badlands and grasslands offer breathtaking scenery and wildlife viewing along with trails and campgrounds. Just West of Dickinson 701-227-7800 | fs.usda.qov/dpq

#### Maah Daah Hey Trail Badlands

Experience the 142-mile, non-motorized trail open for hiking, biking, and horseback riding, one mile at a time, or the entire trail with primate campsites for your evenings or day camps. Just West of Dickinson 701-225-5796 | mdhta.com

#### Theodore Roosevelt National Park South Unit – Badlands

Named the #5 Place in the World to Visit by the NY Times, the national park is just a half hour west of Dickinson, home to wild buffalo, horses, hiking trails, a driving route, and spectacular scenery.