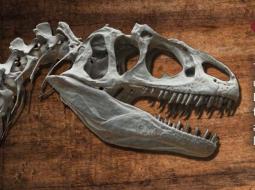

## **BADLANDS DINOSAUR MUSEUM**

There were feathered dinosaurs here. Don't believe us? You can see them for yourself at the Badlands Dinosaur Museum, along with other local fossil finds. The working gallery is popular with kids of all ages. If you prefer minerals and gems, there is a large, sparkly collection from all over the world.

188 E. Museum Dr. | 701-456-6225 dickinsonmuseumcenter.com