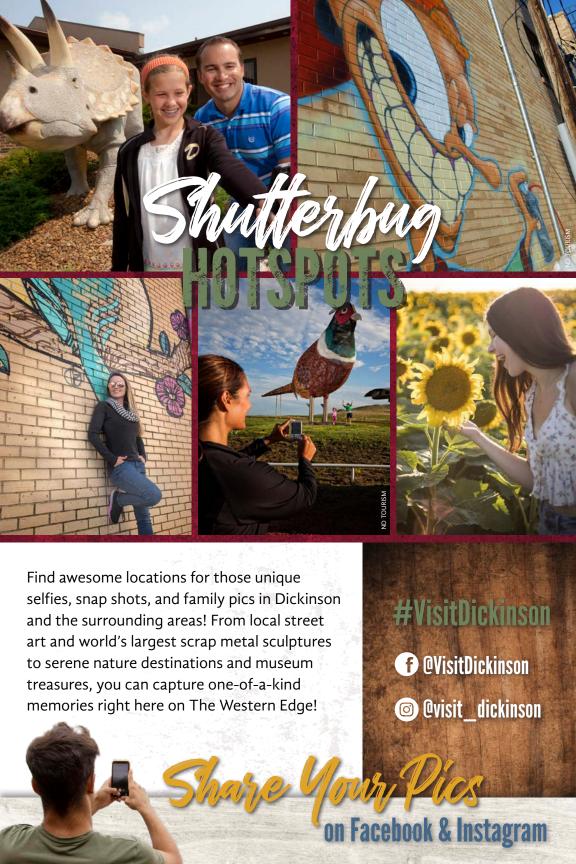

We have a lot of ideas and suggestions that we have not mentioned yet. Like coffee? Check out The Coffee Cruise on our website by scanning the QR code or by going directly to our website at VisitDickinson.com.