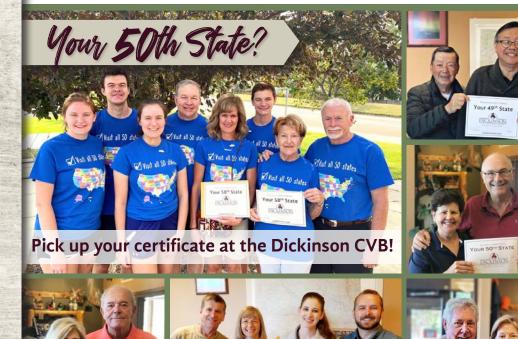

With over 700,000 visitors each year, the Theodore Roosevelt National Park is the "Go To" place for your next vacation. But where to stay? Where to find other things to do? Dickinson is the choice location for your travel, and it's only a quick half hour drive to the national park.

#### Theodore Roosevelt National Park South Unit – Badlands

Named the #5 Place in the World to Visit by the NY Times, the national park is just a half hour west of Dickinson, home to wild buffalo, horses, hiking trails, a driving route, and spectacular scenery.