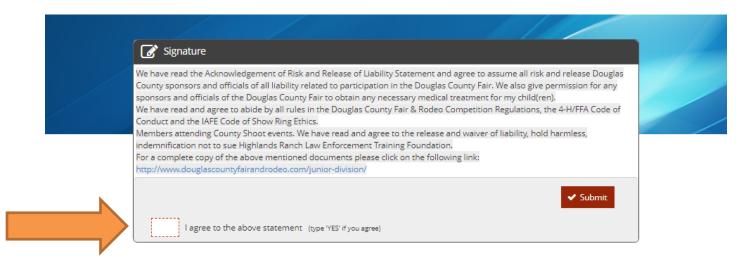

So, you have one last IMPORTANT step. This is where by typing "YES" you electronically sign saying that you have read and agree to the rules and regulations, etc. To print a copy of each of these items you can click on the link to the Douglas County Fair and Rodeo website.

Type "YES" and click "Submit".

This is your Receipt Confirmation and you should print a copy for your records. You can also have a copy emailed to yourself. To print a copy, you will need to click "print detailed receipt" and have pop-ups enabled in your browser. Once the pop-up appears you will need to right click on the receipt and select Print. Printing the receipt takes you to the "we value your feedback" page.