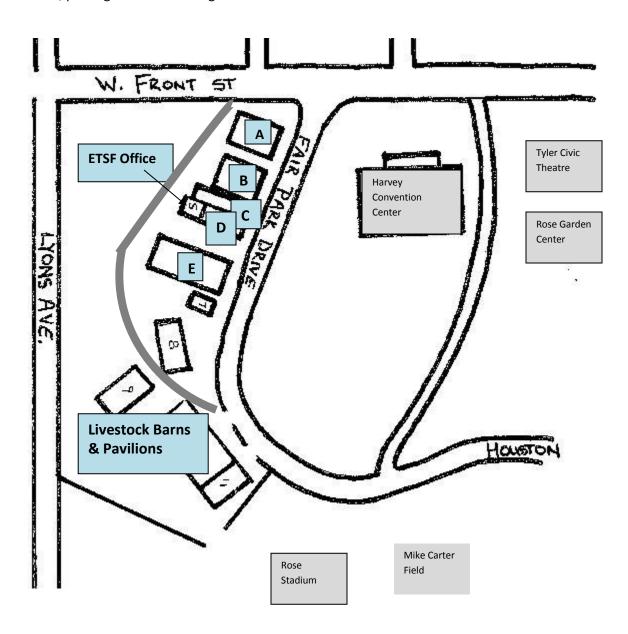

To East Texas State Fair Fairgrounds and The Park of East Texas Office: From West Loop 323, turn east on Hwy. 31/Front Street and driving toward downtown. Pass Lyons Avenue. Turn right into the drive going west of the permanent buildings on the Fairgrounds.

From the East Loop and Downtown, go west on Front Street, passing the Rose Garden and Harvey Convention Center. Immediately after Fair Park Drive, turn left onto the drive going behind/west of the buildings to reach The Park of East Texas Office.

From South Tyler, take 69 to Houston Street; turn left. When Houston Street turns and becomes Fair Park Drive, turn left in front of the barns and follow the drive behind the buildings to The Park of East Texas Office.

For contests, parking is available along the street.